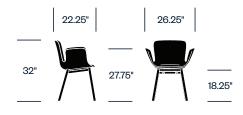

## Side Chair with Four Wood Legs

#### Features

- Recycled plastic seat shell is injection molded for extreme durability
- Upholstery available in a variety of colors and fabrics
- Choose from three base types for the side chair
- Conference chair has a height-adjustable five star swivel base