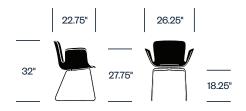

#### Side Chair with Sled Base

#### Features

- Recycled plastic seat shell is injection molded for extreme durability
- Upholstery available in a variety of colors and fabrics
- Choose from three base types for the side chair
- Conference chair has a height-adjustable five star swivel base