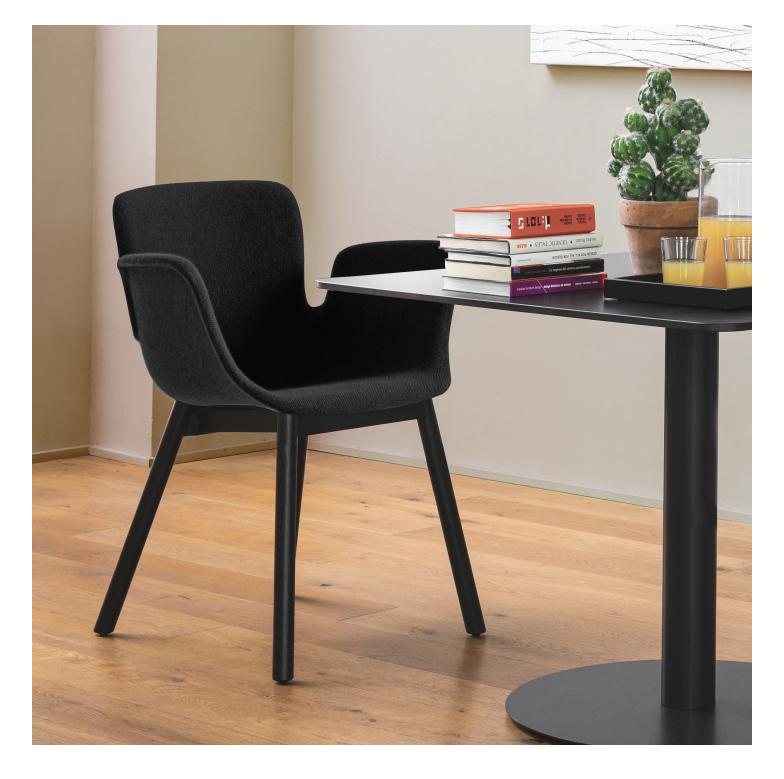

# **HAWORTH** collection

The apex of 20 years of creative experimentation, Juli Soft starts with the iconic design of the Juli Plastic seat shell, then fully upholsters it to bring forth a warm, inviting look. With a range of base and upholstery combinations, Juli Soft offers numerous customization possibilities to create contemporary yet classic looks for any style and space.

## Side Chair with Four Wood Legs