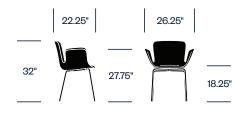

### Side Chair with Four Metal Legs

#### Features

- Recycled plastic seat shell is injection molded for extreme durability
- Upholstery available in a variety of colors and fabrics
- Choose from three base types for the side chair
- Conference chair has a height-adjustable five star swivel base