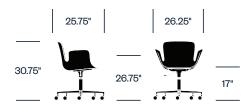

is also extremely comfortable. The molded plastic seat shell invites you in with its gentle curves and enveloping fit, while a range of base and color options offers customization possibilities to create contemporary yet classic looks for any style and space.

## Features

- Recycled plastic seat shell is injection molded for extreme durability
- Choose from three base types for the side chair
- Conference chair has a height-adjustable five star swivel base

#### **Certifications/Accolades**

- Meets ANSI/BIFMA X5.1 Standard for Office Seating
- Interior Design's HiP at NeoCon Award Winner
- NYCxDESIGN Award

# HAWORTH collection

## Side Chair with Four Wood Legs



#### Side Chair with Four Metal Legs



#### Side Chair with Sled Base



## Conference Chair with Height-Adjustable Base



#### Finishes

Plastic Shell Black Blue Green Mud Vermilion White

**Wood Leg Base Trim** Black Stained Ash White Stained Ash

Metal Leg & Sled Base Trim Matte Anthracite Matte White Polished Chrome

**Conference Chair Base Trim** Matte Anthracite Matte White Polished Aluminum