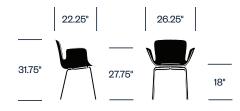

a host of successful creative experiments. A true object of high design, Juli Plastic is also extremely comfortable. The molded plastic seat shell invites you in with its gentle curves and enveloping fit, while a range of base and color options offers customization possibilities to create contemporary yet classic looks for any style and space.

## Features

- Recycled plastic seat shell is injection molded for extreme durability
- Choose from three base types for the side chair
- Conference chair has a height-adjustable five star swivel base

#### **Certifications/Accolades**

- Meets ANSI/BIFMA X5.1 Standard for Office Seating
- Interior Design's HiP at NeoCon Award Winner
- NYCxDESIGN Award

# HAWORTH collection

## Side Chair with Four Wood Legs



#### Side Chair with Four Metal Legs



#### Side Chair with Sled Base



## Conference Chair with Height-Adjustable Base



#### Finishes

Plastic Shell Black Blue Green Mud Vermilion White

**Wood Leg Base Trim** Black Stained Ash White Stained Ash

Metal Leg & Sled Base Trim Matte Anthracite Matte White Polished Chrome

**Conference Chair Base Trim** Matte Anthracite Matte White Polished Aluminum