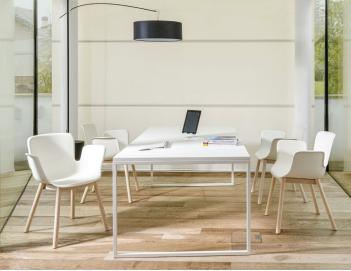

# HAWORTH collection

Juli Plastic continues to emerge as the protagonist in a host of successful creative experiments. A true object of high design, Juli Plastic is also extremely comfortable. The molded plastic seat shell invites you in with its gentle curves and enveloping fit, while a range of base and color options offers customization possibilities to create contemporary yet classic looks for any style and space.

## Side Chair with Four Wood Legs