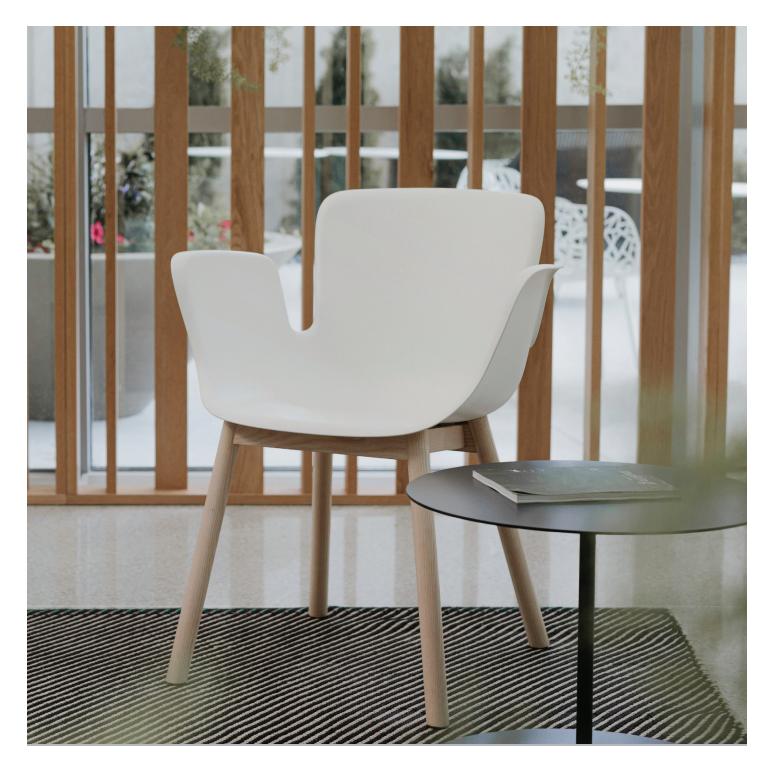

HAWORTH collection

# Juli Plastic cappellini

Side & Conference Seating



# HAWORTH collection





Juli Plastic continues to emerge as the protagonist in a host of successful creative experiments. A true object of high design, Juli Plastic is also extremely comfortable. The molded plastic seat shell invites you in with its gentle curves and enveloping fit, while a range of base and color options offers customization possibilities to create contemporary yet classic looks for any style and space.

## Features

- Recycled plastic seat shell is injection molded for extreme durability
- Choose from three base types for the side chair
- Conference chair has a height-adjustable five star swivel base

#### **Certifications/Accolades**

- Meets ANSI/BIFMA X5.1 Standard for Office Seating
- Interior Design's HiP at NeoCon Award Winner
- NYCxDESIGN Award

# HAWORTH coll