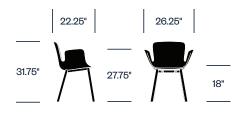

## Side Chair with Four Wood Legs

#### Side Chair with Four Metal Legs

#### Side Chair with Sled Base

## Conference Chair with Height-Adjustable Base