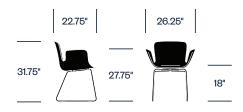

riments. A true object of high design, Juli Plastic is also extremely comfortable. The molded plastic seat shell invites you in with its gentle curves and enveloping fit, while a range of base and color options offers customization possibilities to create contemporary yet classic looks for any style and space.

## Features

- Recycled plastic seat shell is injection molded for extreme durability
- Choose from three base types for the side chair
- Conference chair has a height-adjustable five star swivel base

#### **Certifications/Accolades**

- Meets ANSI/BIFMA X5.1 Standard for Office Seating
- Interior Design's HiP at NeoCon Award Winner
- NYCxDESIGN Award

# HAWORTH collection

## Side Chair with Four Wood Legs



#### Side Chair with Four Metal Legs



#### Side Chair with Sled Base



## Conference Chair with Height-Adjustable Base



#### Finishes

Plastic Shell Black Blue Green Mud Vermilion White

**Wood Leg Base Trim** Black Stained Ash White Stained Ash

Metal Leg & Sled Base Trim Matte Anthracite Matte White Polished Chrome

**Conference Chair Base Trim** Matte Anthracite Matte White Polished Aluminum