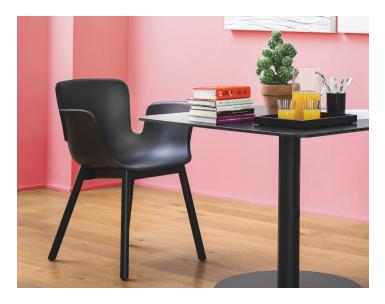

HAWORTH collection

# Juli Plastic cappellini

Side & Conference Seating



# HAWORTH collection





Juli Plastic continues to emerge as the protagonist in a host of successful creative experiments. A true object of high design, Juli Plastic is also extremely comfortable. The molded plastic seat shell invites you in with its gentle curves and enveloping fit, while a range of base and color options offers customization possibilities to create contemporary yet classic looks for any style and space.

## Features

- Recycled plastic seat shell is injection molded for extreme durability
- Choose from three base types for the side chair
- Conference chair has a height-adjustable five star swivel base

#### **Certifications/Accolades**

- Meets ANSI/BIFMA X5.1 Standard for Office Seating
- Interior Design's HiP at NeoCon Award Winner
- NYCxDESIGN Award

# HAWORTH collection

## Side Chair wi