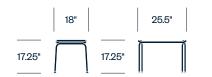

## HAWORTH collection

# Capo cappellini

Lounge Seating



### **HAWORTH** collection

The dapper Capo lounge chair has thin, flexible edges that provide comfortable shelter without feeling enclosed. Appropriate for lobbies, meeting places, and libraries, Capo can also serve as privacy seating for face-to-face interactions in open floorplans.

#### Lounge Chair



#### Ottoman



#### Features

- Wide, cantilevered arms provide a place for personal belongings and devices
- Frame is metal tubing
- Can be upholstered with matching or contrasting colors of the same upholstery type
- An ottoman is available

#### **Upholstery/Finishes**

Leather Pelle Frau Colorsphere

Fabric Kvadrat Divina 3 Kvadrat Divina Melange 3 Kvadrat Hallingdal 65 Kvadrat Steelout Trio 3

Faux Leather Ecopelle

Frame Paint Matte Anthracite Matte Mud Matte Terracotta Matte White