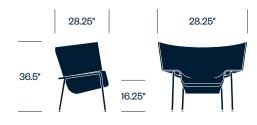

## HAWORTH collection

# Capo cappellini

Lounge Seating



### **HAWORTH** collection

The dapper Capo lounge chair has thin, flexible edges that provide comfortable shelter without feeling enclosed. Appropriate for lobbies, meeting places, and libraries, Capo can also serve as privacy seating for face-to-face interactions in open floorplans.

#### Lounge Chair



#### Ottoman



#### Features

- Wide, cantilevered arms provide a place for personal belongings and devices
- Frame is metal tubing
- Can be upholstered with matching or contrasting colors of the same upholstery type
- An ottoman is available

#### **Upholstery/Finishes**

Leather Pelle Frau Colorsphere

Fabric Kvadrat Divina 3 Kvadrat Divina Melange 3 Kvadrat Hallingdal 65 Kvadrat Steelout Trio 3

Faux Leather Ecopelle

Frame Paint Matte Anthracite Matte Mud Matte Terracotta Matte White