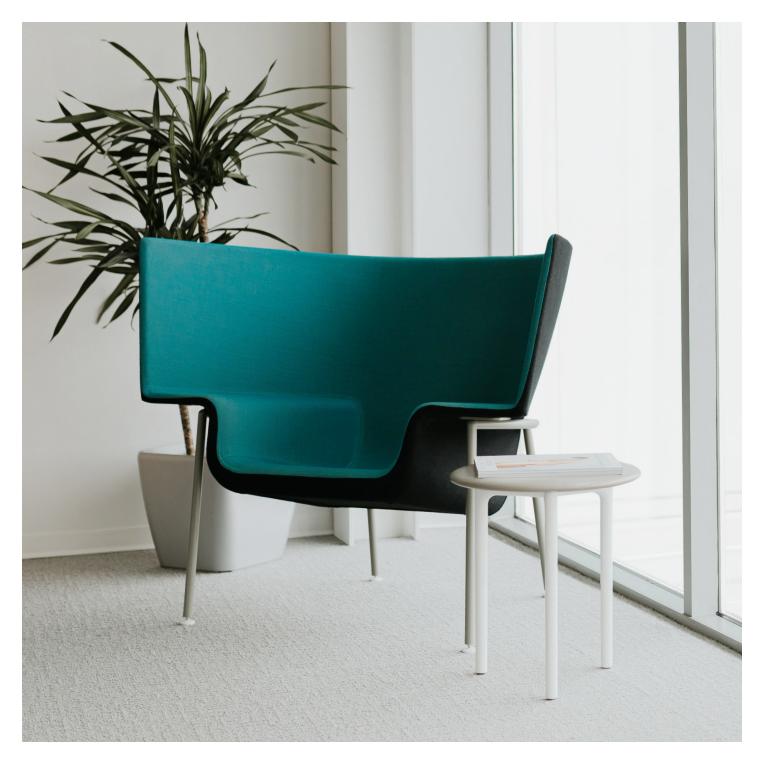

### **HAWORTH** collection

The dapper Capo lounge chair has thin, flexible edges that provide comfortable shelter without feeling enclosed. Appropriate for lobbies, meeting places, and libraries, Capo can also serve as privacy seating for face-to-face interactions in open floorplans.

#### Features

- Wide, cantilevered arms provide a place for personal belongings and devices
- Frame is metal tubing
- Can be upholstered with matching or contrasting colors of the same upholstery type
- An ottoman is available