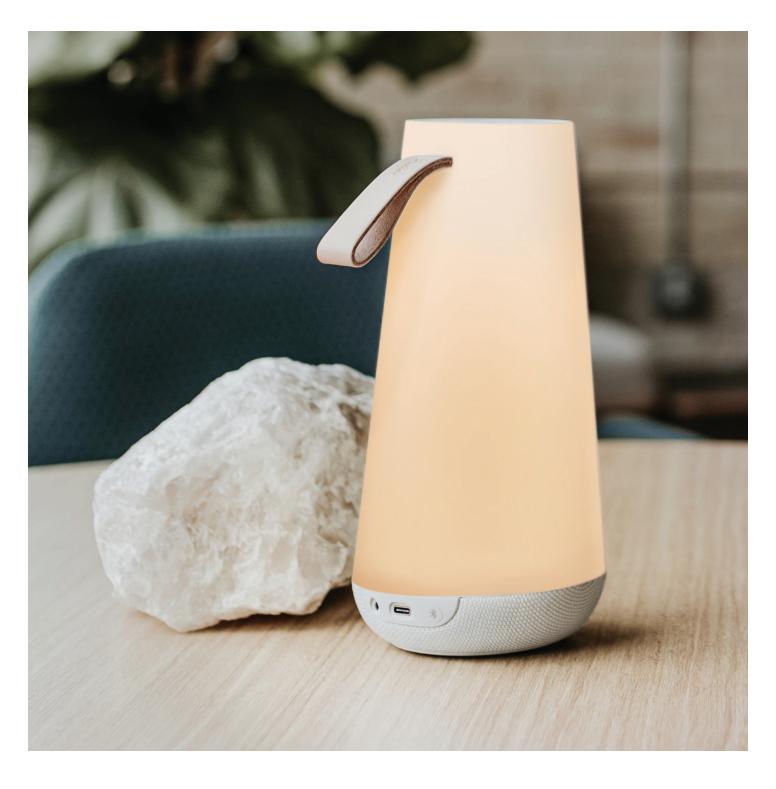

# UMA Mini Pablo

Audio Lantern

Like its big sister UMA, the revolutionary UMA Mini fuses state-of-the-art LED technology with 360° high-fidelity surround sound. Connect audio via a Bluetooth enabled device, and link up to 24 units simultaneously to create just the right ambiance. Reminiscent of the warmth and glow of a campfire, UMA Mini is the perfect centerpiece for social gatherings at the office, home, restaurant lounge, and any outdoor setting.

#### **Features**

- · Portable & rechargeable
- Soft LED light with 2-stage dimming control
- Rich 360° high-fidelity surround sound
- Touch-sensitive, full-range volume control
- Supports up to 24 linked units for simultaneous audio via Bluetooth connection
- · Integrated auxiliary and USB-C ports
- USB-C to USB charging cable included; optional wall charger sold separately