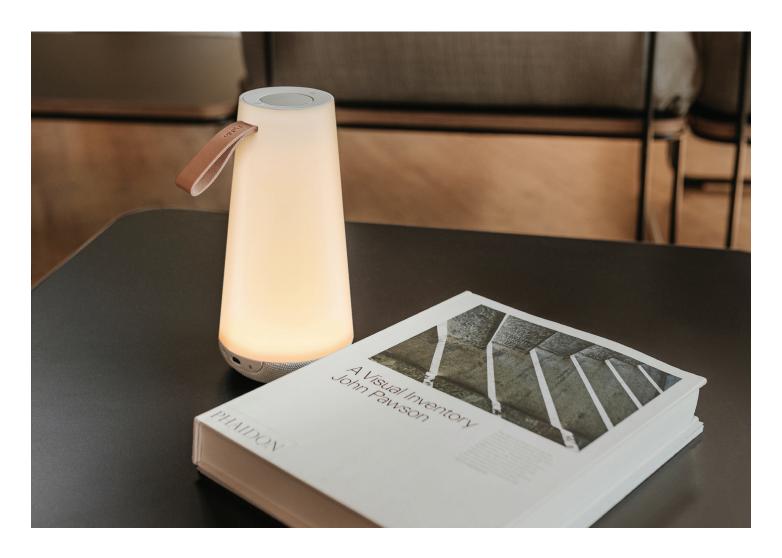

# UMA Mini Pablo

Audio Lantern

Like its big sister UMA, the revolutionary UMA Mini fuses state-of-the-art LED technology with 360° high-fidelity surround sound. Connect audio via a Bluetooth enabled device, and link up to 24 units simultaneously to create just the right ambiance. Reminiscent of the warmth and glow of a campfire, UMA Mini is the perfect centerpiece for social gatherings at the office, home, restaurant lounge, and any outdoor setting.

#### **Features**

- · Portable & rechargeable
- Soft LED light with 2-stage dimming control
- Rich 360° high-fidelity surround sound
- Touch-sensitive, full-range volume control
- Supports up to 24 linked units for simultaneous audio via Bluetooth connection
- · Integrated auxiliary and USB-C ports
- USB-C to USB charging cable included; optional wall charger sold separately