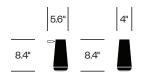

## **Specifications**

Bulb Type: Warm dim LED
Power Consumption: 4 watts (light)

 $8 \ \text{watts max. (speakers)} \\$  Color Temperature: 2,000K

Luminosity: 100 lumens max.

Color Rendition Index: 90

Battery Life: Up to 20 hours (light only)

15 hours (light & music)

Charging Time: Up to 3 hours