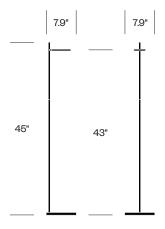

# Talia Pablo

Lighting





Smart and powerful yet refined, Talia table and floor lights are designed for maximum control. Pairing fully dimmable, glare-free flat-panel LED technology with a high level of position adjustability, Talia satisfies both task and ambient lighting needs. Talia table light also features wireless charging and a USB port to support mobile devices.

#### **Features**

- 360° arm rotation; 180° shade rotation
- Table light has built-in wireless charging with indicator light and USB charging port
- Full-range dimming control (100%-10%) via ADA-compliant optical switch
- 6-hour energy-saving auto-off timer

#### Certifications

- · CE Certified
- ETL Listed to UL Standards
- · PSE Certified
- · RoHS Compliant

## **Table Light**



## Floor Light



## **Specifications**

Bulb Type: Flat-panel LED 120/240V 60Hz Voltage: Power Consumption: 6.8 watts Color Temperature: 3,000K Luminosity: 350 lumens Luminaire Efficacy: 52 lumens/watt Color Rendition Index: 90 Rated Lifespan: 50,000 hours

6 ft.

### **Finishes**

Power Cord:

White Grey Black White/Chrome Grey/Chrome Black/Brass