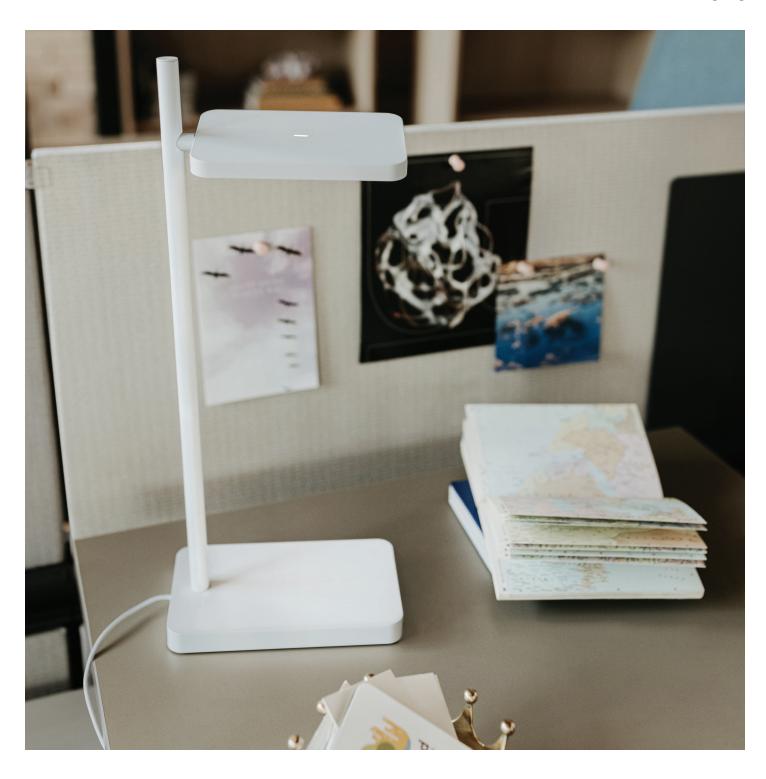

# Talia Pablo

Lighting

Smart and powerful yet refined, Talia table and floor lights are designed for maximum control. Pairing fully dimmable, glare-free flat-panel LED technology with a high level of position adjustability, Talia satisfies both task and ambient lighting needs. Talia table light also features wireless charging and a USB port to support mobile devices.

## **Table Light**