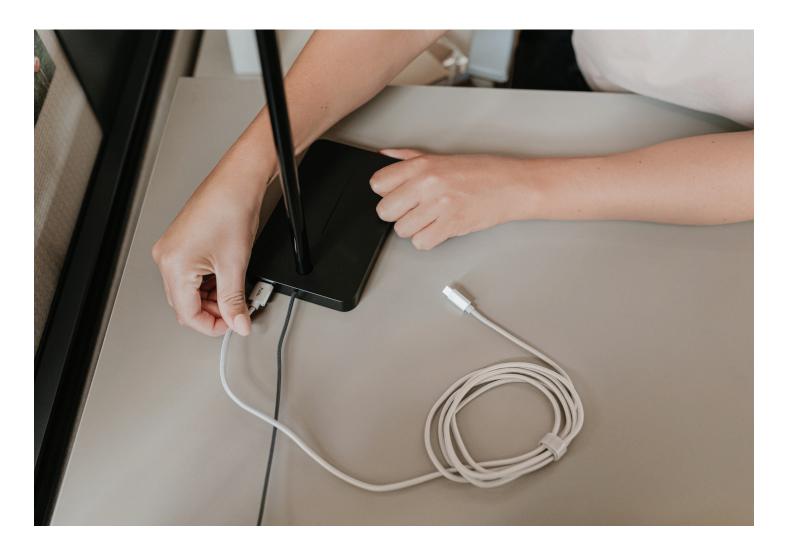

#### **Features**

- 360° arm rotation; 180° shade rotation
- Table light has built-in wireless charging with indicator light and USB charging port
- Full-range dimming control (100%-10%) via ADA-compliant optical switch
- 6-hour energy-saving auto-off timer

### **Finishes**

Power Cord:

White Grey Black White/Chrome Grey/Chrome Black/Brass