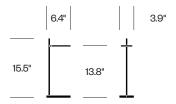

# Talia Pablo

Lighting





Smart and powerful yet refined, Talia table and floor lights are designed for maximum control. Pairing fully dimmable, glare-free flat-panel LED technology with a high level of position adjustability, Talia satisfies both task and ambient lighting needs. Talia table light also features wireless charging and a USB port to support mobile devices.

#### **Features**

- 360° arm rotation; 180° shade rotation
- Table light has built-in wireless charging with indicator light and USB charging port
- Full-range dimming control (100%-10%) via ADA-compliant optical switch
- 6-hour energy-saving auto-off timer

#### Certifications

- · CE Certified
- ETL Listed to UL Standards
- · PSE Certified
- · RoHS Compliant

## **Table Light**



## Floor Light



## **Specifications**

Bulb Type: Flat-panel LED 120/240V 60Hz Voltage: Power Consumption: 6.8 watts Color Temperature: 3,000K Luminosity: 350 lumens Luminaire Efficacy: 52 lumens/watt Color Rendition Index: 90 Rated Lifespan: 50,000 hours

6 ft.

### **Finishes**

Power Cord:

White Grey Black White/Chrome Grey/Chrome Black/Brass