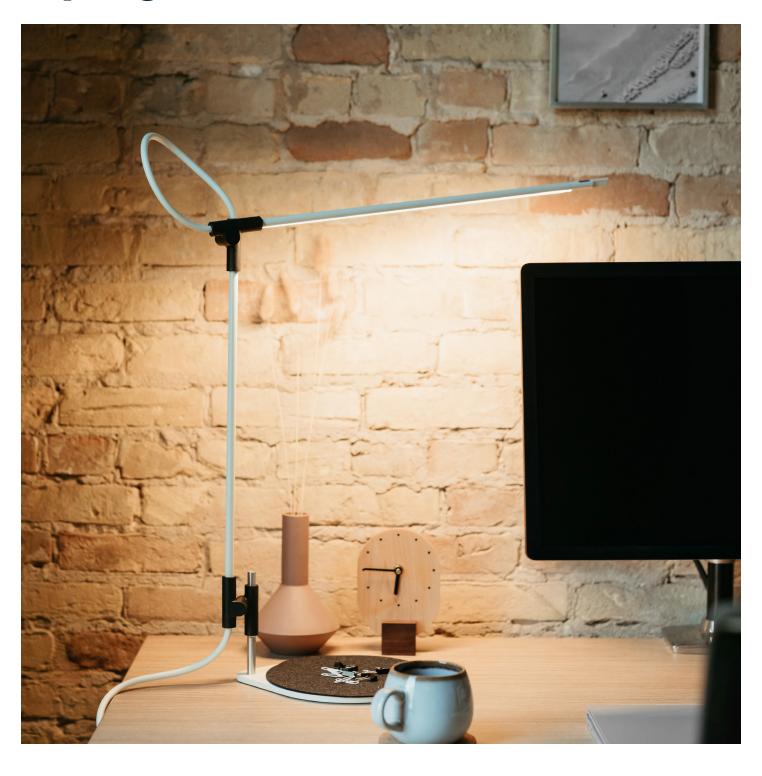

# Superlight Pablo

Lighting

Seeming to defy gravity, Superlight balances minimal form with maximal function. Its full three-axis range of motion at each joint and fluid motion in every direction allow easy positioning of warm, glare-free LED light exactly where needed.

### **Features**

- Floor and table versions
- Ultra-light frame
- Ergonomically positioned switch allows single-handed use with effortless light-level adjustment
- Lens rotates 90° for calibrated light adjustment
- Full-range dim control
- 6-hour energy-saving auto-off timer
- · Round, removable magnetic base pads
- High-output LED array
- 50,000-hour LED lifespan

# **Table Light**