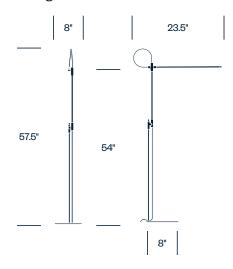

## Floor Light

# **Specifications**

Bulb Type: High-output LED array
Voltage: 120/220V 60Hz
Power Consumption: 8.6 watts
Color Temperature: 3,000K
Luminosity: 700 lumens
Luminaire Efficacy: 81 lumens/watt

Color Rendition Index: 85+
Rated Lifespan: 50,000 hours
Power Cord: 9 feet