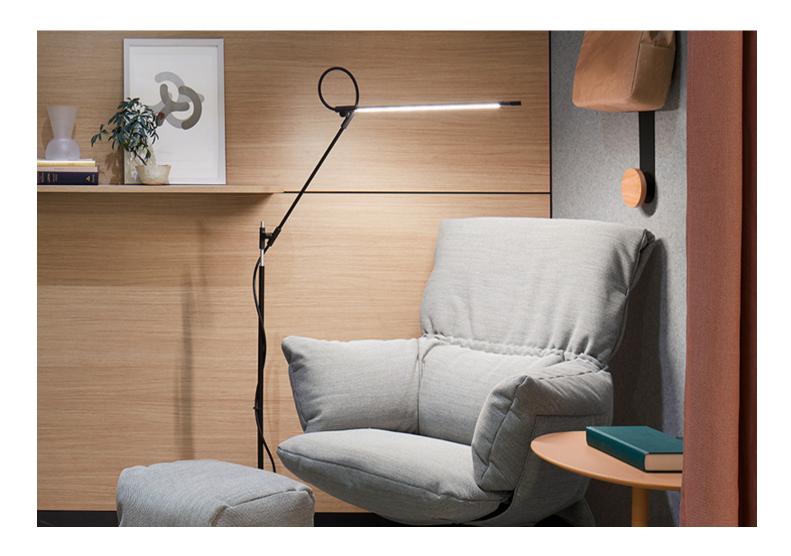

# Superlight Pablo

Lighting

Seeming to defy gravity, Superlight balances minimal form with maximal function. Its full three-axis range of motion at each joint and fluid motion in every direction allow easy positioning of warm, glare-free LED light exactly where needed.

### **Features**

- Floor and table versions
- Ultra-light frame
- Ergonomically positioned switch allows single-handed use with effortless light-level adjustment
- Lens rotates 90° for calibrated light adjustment
- Full-range dim control
- 6-hour energy-saving auto-off timer
- · Round, removable magnetic base pads
- High-output LED array
- 50,000-hour LED lifespan

## Floor Light