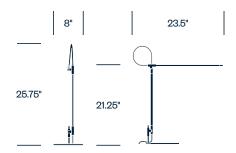

# **Table Light**

# **Specifications**

Bulb Type: High-output LED array
Voltage: 120/220V 60Hz
Power Consumption: 8.6 watts
Color Temperature: 3,000K
Luminosity: 700 lumens
Luminaire Efficacy: 81 lumens/watt

Color Rendition Index: 85+
Rated Lifespan: 50,000 hours
Power Cord: 9 feet