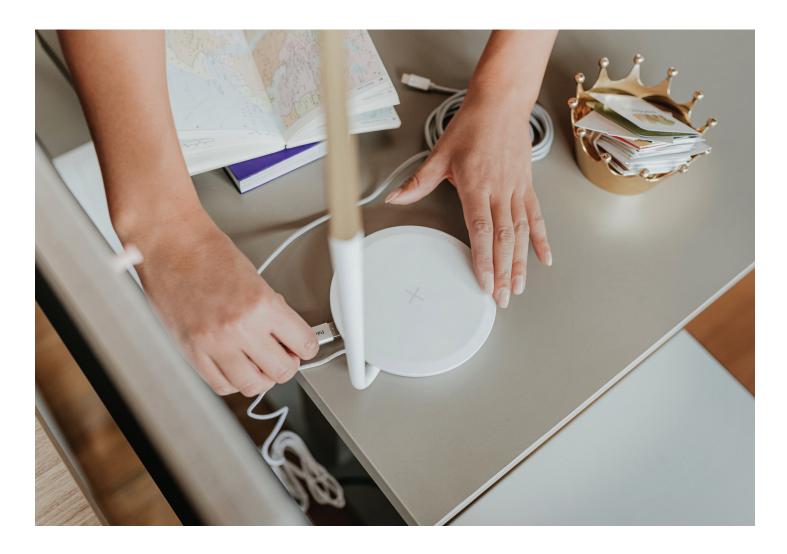

# Pixo Plus Pablo

Table Light

Like the original Pixo light, Pixo Plus is a compact LED task light that offers maximum utility in a minimal footprint. Easy, fluid adjustments with a full range of motion and an optical dimmer switch let you focus the level of warm, glare-free light you want wherever you need it. Integrated technology in the base charges capable mobile devices wirelessly or via a convenient USB port.

#### **Features**

- 360° arm and shade rotation with 180° arm tilt
- Built-in wireless charging and USB charging port
- Advanced LED array eliminates multiple shadows
- Full-range dimming (100%-10%) via ADA-compliant optical switch
- · Optional occupancy sensor