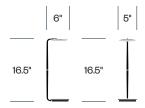

# **Specifications**

Bulb Type: 78x high-output LED array

Voltage: 120/240V 60Hz
Power Consumption: 6 watts
Color Temperature: 3,000K
Luminosity: 325 lumens
Luminaire Efficacy: 54 lumens/watt

Color Rendition Index: 90

Rated Lifespan: 50,000 hours

Power Cord: 6 ft.