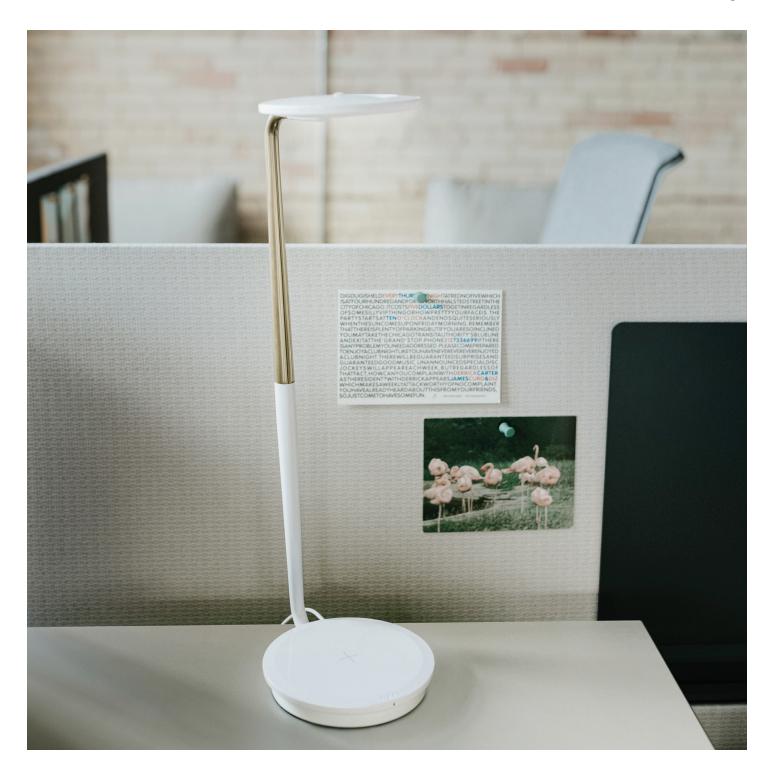

# Pixo Plus Pablo

Table Light

Like the original Pixo light, Pixo Plus is a compact LED task light that offers maximum utility in a minimal footprint. Easy, fluid adjustments with a full range of motion and an optical dimmer switch let you focus the level of warm, glare-free light you want wherever you need it. Integrated technology in the base charges capable mobile devices wirelessly or via a convenient USB port.

#### **Features**

- 360° arm and shade rotation with 180° arm tilt
- Built-in wireless charging and USB charging port
- Advanced LED array eliminates multiple shadows
- Full-range dimming (100%-10%) via ADA-compliant optical switch
- · Optional occupancy sensor