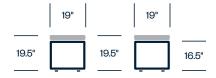

wder-coated aluminum covered with handwoven JANUSfiber
- Foam cushions with Dacron wrap; a reticulated foam option for outdoor use is available
- · Cushions secured by clipping to rings
- Pieces with clever, cutout storage serve practical or purely decorative purposes
- · Open or closed ottomans
- Table frames are powder-coated aluminum with JANUSfiber
- Optional glass top made from clear, tempered glass

# **Upholstery/Finishes**

For a complete list of upholstery options, please refer to surfaces.haworth.com

#### **JANUSfiber**

Bronze Paladium

# Extra Wide Center Module, Closed



# Extra Wide Center Module, Open



#### 90 Degree Corner Module, Closed



#### 90 Degree Concave Module, Closed



# 90 Degree Convex Module, Closed



# Small Ottoman, Closed



#### Small Ottoman, Open



# Ottoman, Closed



# Ottoman, Open



#### Wide Ottoman, Closed



## Wide Ottoman, Closed