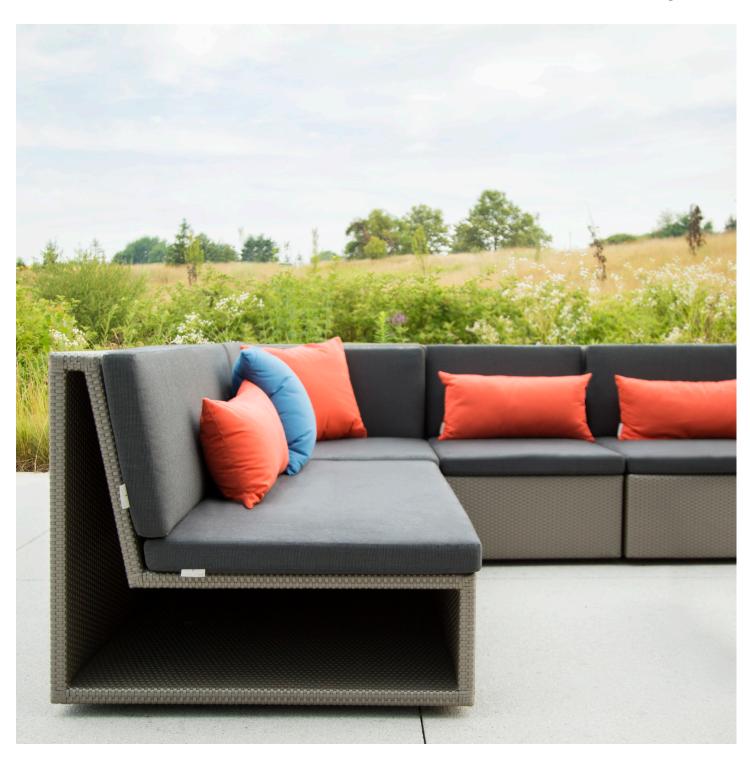

# SEE! JANUS et Cie

Outdoor Seating and Tables



Welcoming, comfortable, and engineered for longevity, the SEE! modular collection supports collaboration and connection, indoors and out. Chair modules and tables can be combined in countless configurations to fit any setting, from high-impression lobbies to outdoor social spaces.

#### Center Module, Closed



#### Center Module, Open



## Wide Center Module, Closed



#### Wide Center Module, Open



#### **Features**

- · Chair modules can be configured as needed
- Chair seats are handwoven JANUSfiber; frame is powder-coated aluminum covered with handwoven JANUSfiber
- Foam cushions with Dacron wrap; a reticulated foam option for outdoor use is available
- · Cushions secured by clipping to rings
- Pieces with clever, cutout storage serve practical or purely decorative purposes
- · Op