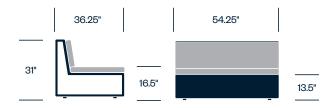

enter Module, Closed



#### Wide Center Module, Open



#### **Features**

- · Chair modules can be configured as needed
- Chair seats are handwoven JANUSfiber; frame is powder-coated aluminum covered with handwoven JANUSfiber
- Foam cushions with Dacron wrap; a reticulated foam option for outdoor use is available
- · Cushions secured by clipping to rings
- Pieces with clever, cutout storage serve practical or purely decorative purposes
- · Open or closed ottomans
- Table frames are powder-coated aluminum with JANUSfiber
- Optional glass top made from clear, tempered glass

# **Upholstery/Finishes**

For a complete list of upholstery options, please refer to surfaces.haworth.com

#### **JANUSfiber**

Bronze Paladium

# Extra Wide Center Module, Closed



# Extra Wide Center Module, Open



#### 90 Degree Corner Module, Closed



#### 90 Degree Concave Module, Closed



# 90 Degree Convex Module, Closed



# Small Ottoman, Closed



#### Small Ottoman, Open



# Ottoman, Closed



# Ottoman, Open



#### Wide Ottoman, Closed



## Wide Ottoman, Closed