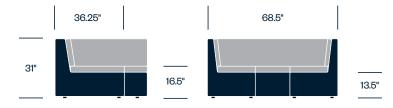

hair modules can be configured as needed
- Chair seats are handwoven JANUSfiber; frame is powder-coated aluminum covered with handwoven JANUSfiber
- Foam cushions with Dacron wrap; a reticulated foam option for outdoor use is available
- · Cushions secured by clipping to rings
- Pieces with clever, cutout storage serve practical or purely decorative purposes
- · Open or closed ottomans
- Table frames are powder-coated aluminum with JANUSfiber
- Optional glass top made from clear, tempered glass

# **Upholstery/Finishes**

For a complete list of upholstery options, please refer to surfaces.haworth.com

#### **JANUSfiber**

Bronze Paladium

# Extra Wide Center Module, Closed



# Extra Wide Center Module, Open



#### 90 Degree Corner Module, Closed



#### 90 Degree Concave Module, Closed



# 90 Degree Convex Module, Closed



# Small Ottoman, Closed



#### Small Ottoman, Open



# Ottoman, Closed



# Ottoman, Open



#### Wide Ottoman, Closed



## Wide Ottoman, Closed