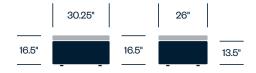

covered with handwoven JANUSfiber
- Foam cushions with Dacron wrap; a reticulated foam option for outdoor use is available
- · Cushions secured by clipping to rings
- Pieces with clever, cutout storage serve practical or purely decorative purposes
- · Open or closed ottomans
- Table frames are powder-coated aluminum with JANUSfiber
- Optional glass top made from clear, tempered glass

# **Upholstery/Finishes**

For a complete list of upholstery options, please refer to surfaces.haworth.com

#### **JANUSfiber**

Bronze Paladium

# Extra Wide Center Module, Closed



# Extra Wide Center Module, Open



#### 90 Degree Corner Module, Closed



#### 90 Degree Concave Module, Closed



# 90 Degree Convex Module, Closed



# Small Ottoman, Closed



#### Small Ottoman, Open



# Ottoman, Closed



# Ottoman, Open



#### Wide Ottoman, Closed



## Wide Ottoman, Closed