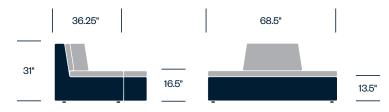

ded
- Chair seats are handwoven JANUSfiber; frame is powder-coated aluminum covered with handwoven JANUSfiber
- Foam cushions with Dacron wrap; a reticulated foam option for outdoor use is available
- · Cushions secured by clipping to rings
- Pieces with clever, cutout storage serve practical or purely decorative purposes
- · Open or closed ottomans
- Table frames are powder-coated aluminum with JANUSfiber
- Optional glass top made from clear, tempered glass

# **Upholstery/Finishes**

For a complete list of upholstery options, please refer to surfaces.haworth.com

#### **JANUSfiber**

Bronze Paladium

# Extra Wide Center Module, Closed



# Extra Wide Center Module, Open



#### 90 Degree Corner Module, Closed



#### 90 Degree Concave Module, Closed



# 90 Degree Convex Module, Closed



# Small Ottoman, Closed



#### Small Ottoman, Open



# Ottoman, Closed



# Ottoman, Open



#### Wide Ottoman, Closed



## Wide Ottoman, Closed