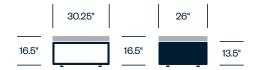

ven JANUSfiber
- Foam cushions with Dacron wrap; a reticulated foam option for outdoor use is available
- · Cushions secured by clipping to rings
- Pieces with clever, cutout storage serve practical or purely decorative purposes
- · Open or closed ottomans
- Table frames are powder-coated aluminum with JANUSfiber
- Optional glass top made from clear, tempered glass

# **Upholstery/Finishes**

For a complete list of upholstery options, please refer to surfaces.haworth.com

#### **JANUSfiber**

Bronze Paladium

# Extra Wide Center Module, Closed



# Extra Wide Center Module, Open



#### 90 Degree Corner Module, Closed



#### 90 Degree Concave Module, Closed



# 90 Degree Convex Module, Closed



# Small Ottoman, Closed



#### Small Ottoman, Open



# Ottoman, Closed



# Ottoman, Open



#### Wide Ottoman, Closed



## Wide Ottoman, Closed