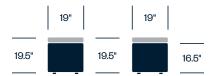

oven JANUSfiber; frame is powder-coated aluminum covered with handwoven JANUSfiber
- Foam cushions with Dacron wrap; a reticulated foam option for outdoor use is available
- · Cushions secured by clipping to rings
- Pieces with clever, cutout storage serve practical or purely decorative purposes
- · Open or closed ottomans
- Table frames are powder-coated aluminum with JANUSfiber
- Optional glass top made from clear, tempered glass

# **Upholstery/Finishes**

For a complete list of upholstery options, please refer to surfaces.haworth.com

#### **JANUSfiber**

Bronze Paladium

# Extra Wide Center Module, Closed



# Extra Wide Center Module, Open



#### 90 Degree Corner Module, Closed



#### 90 Degree Concave Module, Closed



# 90 Degree Convex Module, Closed



# Small Ottoman, Closed



#### Small Ottoman, Open



# Ottoman, Closed



# Ottoman, Open



#### Wide Ottoman, Closed



## Wide Ottoman, Closed