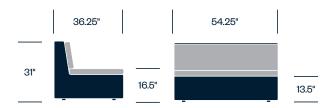

### Center Module, Open



## Wide Center Module, Closed



#### Wide Center Module, Open



#### **Features**

- · Chair modules can be configured as needed
- Chair seats are handwoven JANUSfiber; frame is powder-coated aluminum covered with handwoven JANUSfiber
- Foam cushions with Dacron wrap; a reticulated foam option for outdoor use is available
- · Cushions secured by clipping to rings
- Pieces with clever, cutout storage serve practical or purely decorative purposes
- · Open or closed ottomans
- Table frames are powder-coated aluminum with JANUSfiber
- Optional glass top made from clear, tempered glass

# **Upholstery/Finishes**

For a complete list of upholstery options, please refer to surfaces.haworth.com

#### **JANUSfiber**

Bronze Paladium

# Extra Wide Center Module, Closed



# Extra Wide Center Module, Open



#### 90 Degree Corner Module, Closed



#### 90 Degree Concave Module, Closed



# 90 Degree Convex Module, Closed



# Small Ottoman, Closed



#### Small Ottoman, Open



# Ottoman, Closed



# Ottoman, Open



#### Wide Ottoman, Closed



## Wide Ottoman, Closed