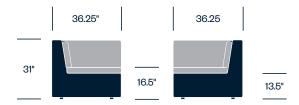

#### 90 Degree Corner Module, Closed

#### 90 Degree Concave Module, Closed

# 90 Degree Convex Module, Closed