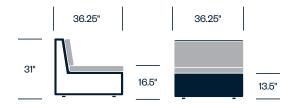

# SEE! JANUS et Cie

Outdoor Seating and Tables



Welcoming, comfortable, and engineered for longevity, the SEE! modular collection supports collaboration and connection, indoors and out. Chair modules and tables can be combined in countless configurations to fit any setting, from high-impression lobbies to outdoor social spaces.

#### Center Module, Closed



#### Center Module, Open



## Wide Center Module, Closed



#### Wide Center Module, Open



#### **Features**

- · Chair modules can be configured as needed
- Chair seats are handwoven JANUSfiber; frame is powder-coated aluminum covered with handwoven JANUSfiber
- Foam cushions with Dacron wrap; a reticulated foam option for outdoor use is available
- · Cushions secured by clipping to rings
- Pieces with clever, cutout storage serve practical or purely decorative purposes
- · Open or closed ottomans
- Table frames are powder-coated aluminum with JANUSfiber
- Optional glass top made from clear, tempered glass

# **Upholstery/Finishes**

For a complete list of upholstery options, please refer to surfaces.haworth.com

#### **JANUSfiber**

Bronze Paladium

# Extra Wide Center Module, Closed



# Extra Wide Center Module, Open



#### 90 Degree Corner Module, Closed



#### 90 Degre