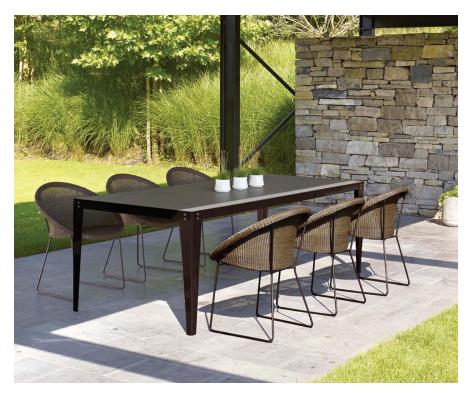

## **HAWORTH** collection

Gigi II graces high-impression settings with its sleek form and generous, cushioned comfort. Pairing elegantly with a range of table materials, shapes, and designs, Gigi II can also withstand heavy use and outdoor elements.

## Side Chair with Arms