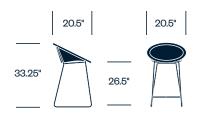

# HAWORTH collection



Café/Dining/Lounge/Stools/Outdoor Seating



## **HAWORTH** collection



Gigi II graces high-impression settings with its sleek form and generous, cushioned comfort. Pairing elegantly with a range of table materials, shapes, and designs, Gigi II can also withstand heavy use and outdoor elements.





#### Features

- Weave of recyclable resin fiber is smooth, strong, waterproof, and resistant to UV rays
- Side chairs; stools in two heights; cocoon chair; lounge chair
- Comfortable foam cushions
- Array of upholstery choices

# **HAWORTH** collection

## Side Chair with Arms



## **Counter Stool**



## Bar Stool



## Cocoon Chair



## Lounge Chair



## Upholstery and Finishes

For a complete list of upholstery options, please refer to surfaces.haworth.com

Seat Wicker and Frame Paint Combination Java with Black Mocha with Black Vellum with Polished Stainless Steel