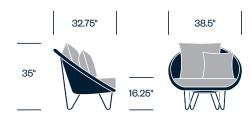

# HAWORTH collection



Café/Dining/Lounge/Stools/Outdoor Seating



## **HAWORTH** collection



Gigi II graces high-impression settings with its sleek form and generous, cushioned comfort. Pairing elegantly with a range of table materials, shapes, and designs, Gigi II can also withstand heavy use and outdoor elements.





#### Features

- Weave of recyclable resin fiber is smooth, strong, waterproof, and resistant to UV rays
- Side chairs; stools in two heights; cocoon chair; lounge chair
- Comfortable foam cushions
- Array of upholstery choices

# **HAWORTH** collection

## Side Chair with Arms



## **Counter Stool**



## Bar Stool



## Cocoon Chair



## Lounge Chair



## Upholstery and Finishes

For a complete list of upholstery options, please refer to surfaces.haworth.com

Seat Wicker and Frame Paint Combination Java with Black Mocha with Black Vellum with Polished Stainless Steel