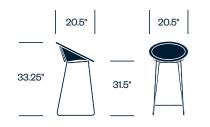

# HAWORTH collection



Café/Dining/Lounge/Stools/Outdoor Seating



## **HAWORTH** collection



Gigi II graces high-impression settings with its sleek form and generous, cushioned comfort. Pairing elegantly with a range of table materials, shapes, and designs, Gigi II can also withstand heavy use and outdoor elements.





#### Features

- Weave of recyclable resin fiber is smooth, strong, waterproof, and resistant to UV rays
- Side chairs; stools in two heights; cocoon chair; lounge chair
- Comfortable foam cushions
- Array of upholstery choices

# **HAWORTH** collection

## Side Chair with Arms



## **Counter Stool**



## Bar Stool



## Cocoon Chair



## Lounge Chair



## Upholstery and Finishes

For a complete list of upholstery options, please refer to surfaces.haworth.com

Seat Wicker and Frame Paint Combination Java with Black Mocha with Black Vellum with Polished Stainless Steel