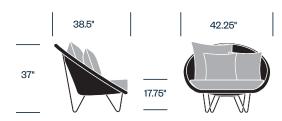

# HAWORTH collection



Café/Dining/Lounge/Stools/Outdoor Seating



## **HAWORTH** collection



Gigi II graces high-impression settings with its sleek form and generous, cushioned comfort. Pairing elegantly with a range of table materials, shapes, and designs, Gigi II can also withstand heavy use and outdoor elements.





#### Features

- Weave of recyclable resin fiber is smooth, strong, waterproof, and resistant to UV rays
- Side chairs; stools in two heights; cocoon chair; lounge chair
- Comfortable foam cushions
- Array of upholstery choices

# **HAWORTH** collection

## Side Chair with Arms



## **Counter Stool**



## Bar Stool



## Cocoon Chair



## Lounge Chair



## Upholstery and Finishes

For a complete list of upholstery options, please refer to surfaces.haworth.com

Seat Wicker and Frame Paint Combination Java with Black Mocha with Black Vellum with Polished Stainless Steel