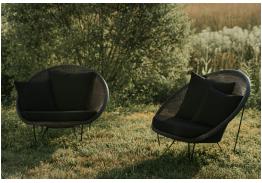

## **HAWORTH** collection

Gigi II graces high-impression settings with its sleek form and generous, cushioned comfort. Pairing elegantly with a range of table materials, shapes, and designs, Gigi II can also withstand heavy use and outdoor elements.

## Cocoon Chair

## Lounge Chair