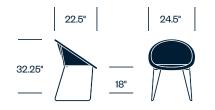

# HAWORTH collection



Café/Dining/Lounge/Stools/Outdoor Seating



## **HAWORTH** collection



Gigi II graces high-impression settings with its sleek form and generous, cushioned comfort. Pairing elegantly with a range of table materials, shapes, and designs, Gigi II can also withstand heavy use and outdoor elements.





#### Features

- Weave of recyclable resin fiber is smooth, strong, waterproof, and resistant to UV rays
- Side chairs; stools in two heights; cocoon chair; lounge chair
- Comfortable foam cushions
- Array of upholstery choices

# **HAWORTH** collection

## Side Chair with Arms



## **Counter Stool**



## Bar Stool



## Cocoon Chair



## Lounge Chair



## Upholstery and Finishes

For a complete list of upholstery options, please refer to surfaces.haworth.com

Seat Wicker and Frame Paint Combination Java with Black Mocha with Black Vellum with Polished Stainless Steel