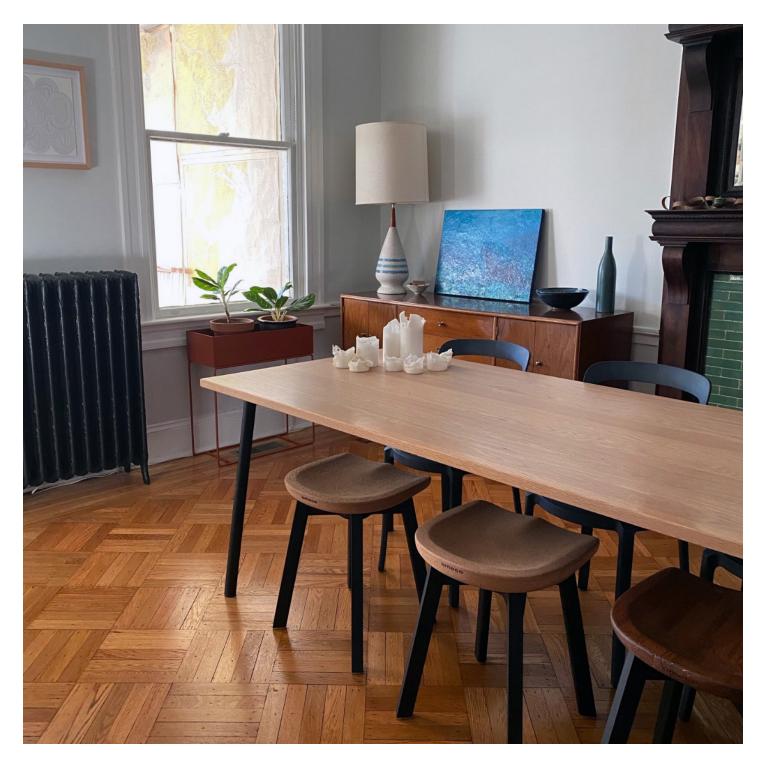

## HAWORTH collection

The simplicity of this seating is inspired by the Japanese aesthetic of su, meaning plain or unadorned. Made from eco-conscious materials, Su's seat design mimics that of the iconic Emeco chair and is available in a wide range of sustainable finishes. Ideal for humble social spaces and workplaces.

#### Features

- Available in 3 heights
- Optional recycled PET felt seat pad
- Collection also includes tables