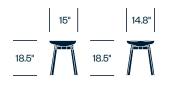

HAWORTH collection

# Su emeco

Seating



## HAWORTH collection







The simplicity of this seating is inspired by the Japanese aesthetic of su, meaning plain or unadorned. Made from eco-conscious materials, Su's seat design mimics that of the iconic Emeco chair and is available in a wide range of sustainable finishes. Ideal for humble social spaces and workplaces.

#### Features

- Available in 3 heights
- Optional recycled PET felt seat pad
- Collection also includes tables

### HAWORTH collection

#### Low Stool



#### **Medium Stool**



#### **High Stool**



#### Finishes/Upholstery

Base Trim Black Anodized Aluminum Clear Anodized Aluminum

Base Wood Reclaimed Oak

Seat Concrete Eco-Concrete

Seat Cork Cork

Seat Recycled Polyethylene Black

Seat Wood Reclaimed Oak

Seat Pad Felt Medium Grey Felt