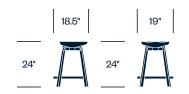

HAWORTH collection

# Su emeco

Seating



## HAWORTH collection







The simplicity of this seating is inspired by the Japanese aesthetic of su, meaning plain or unadorned. Made from eco-conscious materials, Su's seat design mimics that of the iconic Emeco chair and is available in a wide range of sustainable finishes. Ideal for humble social spaces and workplaces.

#### Features

- Available in 3 heights
- Optional recycled PET felt seat pad
- Collection also includes tables

### HAWORTH collection

#### Low Stool



#### **Medium Stool**



#### **High Stool**



#### Finishes/Upholstery

Base Trim Black Anodized Aluminum Clear Anodized Aluminum

Base Wood Reclaimed Oak

Seat Concrete Eco-Concrete

Seat Cork Cork

Seat Recycled Polyethylene Black

Seat Wood Reclaimed Oak

Seat Pad Felt Medium Grey Felt