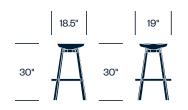

HAWORTH collection

# Su emeco

Seating



## HAWORTH collection







The simplicity of this seating is inspired by the Japanese aesthetic of su, meaning plain or unadorned. Made from eco-conscious materials, Su's seat design mimics that of the iconic Emeco chair and is available in a wide range of sustainable finishes. Ideal for humble social spaces and workplaces.

#### Features

- Available in 3 heights
- Optional recycled PET felt seat pad
- Collection also includes tables

### HAWORTH collection

#### Low Stool



#### **Medium Stool**



#### **High Stool**



#### Finishes/Upholstery

Base Trim Black Anodized Aluminum Clear Anodized Aluminum

Base Wood Reclaimed Oak

Seat Concrete Eco-Concrete

Seat Cork Cork

Seat Recycled Polyethylene Black

Seat Wood Reclaimed Oak

Seat Pad Felt Medium Grey Felt