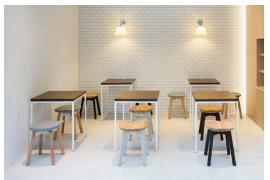

## HAWORTH collection

The simplicity of this seating is inspired by the Japanese aesthetic of su, meaning plain or unadorned. Made from eco-conscious materials, Su's seat design mimics that of the iconic Emeco chair and is available in a wide range of sustainable finishes. Ideal for humble social spaces and workplaces.

#### Features

- Available in 3 heights
- Optional recycled PET felt seat pad
- Collection also includes tables