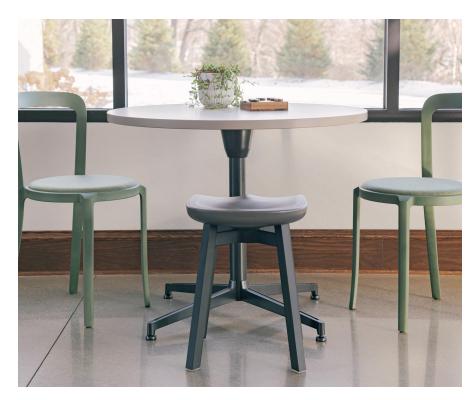

## HAWORTH collection

The simplicity of this seating is inspired by the Japanese aesthetic of su, meaning plain or unadorned. Made from eco-conscious materials, Su's seat design mimics that of the iconic Emeco chair and is available in a wide range of sustainable finishes. Ideal for humble social spaces and workplaces.

#### Features

- Available in 3 heights
- Optional recycled PET felt seat pad
- Collection also includes tables