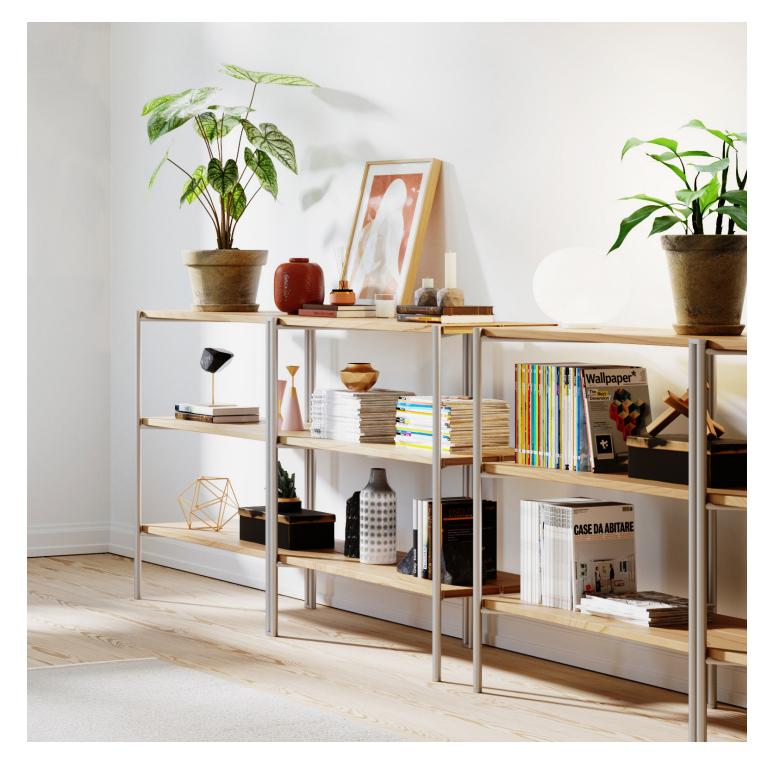

## HAWORTH collection

Uninterrupted lines define this simple, functional shelving, part of the Run family. With three levels and minimal framing, open spaces are designed for storage or display. Run is made of responsibly selected, sustainable materials that are engineered to last. Mix and match frame and shelf finishes.

### Features

- Clear-anodized aluminum and Accoya wood shelving planks are suitable for indoor and outdoor use
- · Collection also includes tables and benches