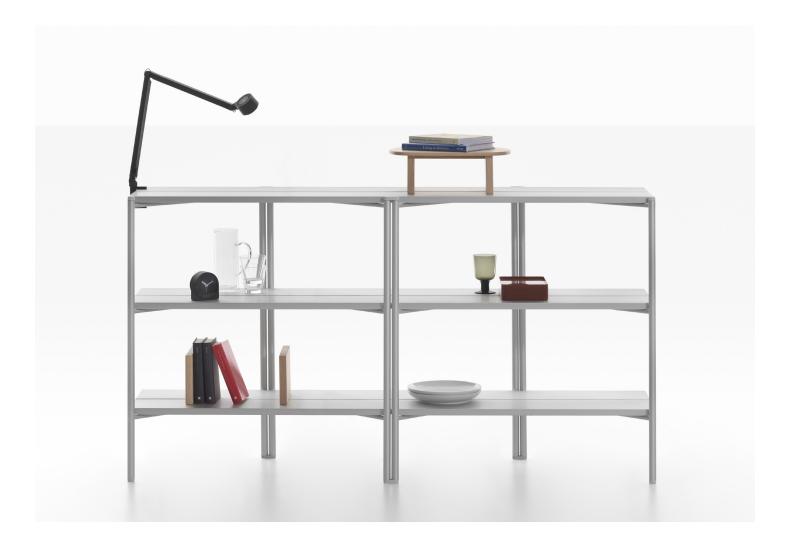

## HAWORTH collection

Uninterrupted lines define this simple, functional shelving, part of the Run family. With three levels and minimal framing, open spaces are designed for storage or display. Run is made of responsibly selected, sustainable materials that are engineered to last. Mix and match frame and shelf finishes.

### Features

- Clear-anodized aluminum and Accoya wood shelving planks are suitable for indoor and outdoor use
- · Collection also includes tables and benches