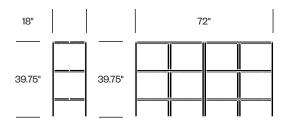

## HAWORTH collection

Uninterrupted lines define this simple, functional shelving, part of the Run family. With three levels and minimal framing, open spaces are designed for storage or display. Run is made of responsibly selected, sustainable materials that are engineered to last. Mix and match frame and shelf finishes.

### Features

- Clear-anodized aluminum and Accoya wood shelving planks are suitable for indoor and outdoor use
- · Collection also includes tables and benches