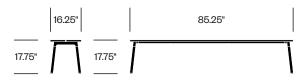

## HAWORTH collection

# Run emeco

Seating



### **HAWORTH** collection

Designers with an eye for simplicity and functionality, Sam Hecht and Kim Colin created beautiful utilitarian benches to perfectly pair with Emeco seating in community spaces. Made of sustainable materials that are engineered for durability. The curated material palette offers indoor and outdoor plank surface options in clear-anodized aluminum or responsibly harvested wood.

#### **Three Seat Bench**



#### Four Seat Bench



#### Features

- 3- or 4-seat bench lengths
- Clear-anodized aluminum and Accoya wood surfaces are suitable for indoor and outdoor use
- Optional wool seat pad available
- · Collection also includes tables and storage

#### Finishes/Upholstery

**Seat Pad Felt** Gray

Seat Trim Clear Anodized Aluminum

**Seat Wood** Accoya Ash Walnut

Base Trim Black Clear Anodized Aluminum