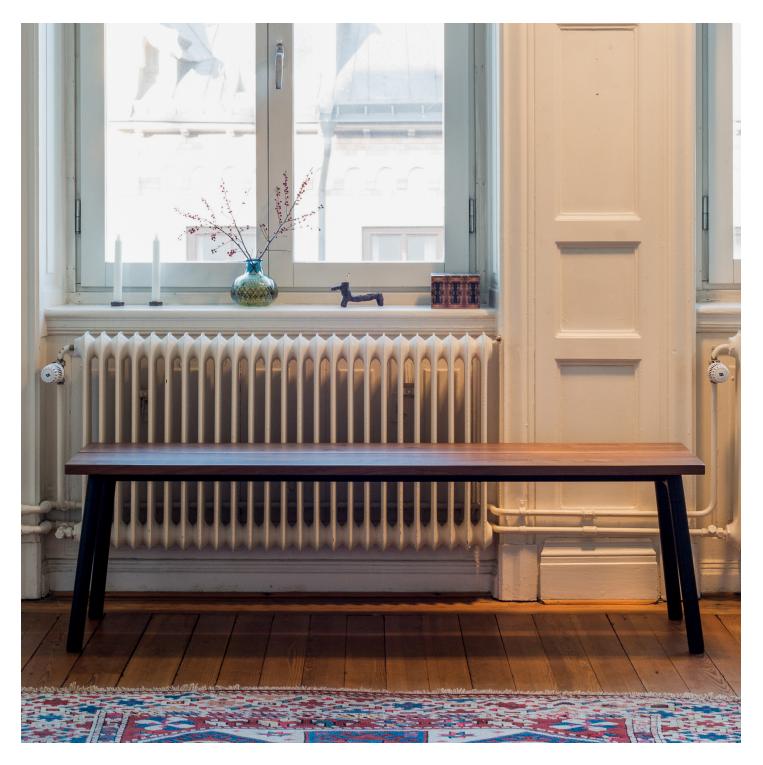

### **HAWORTH** collection

Designers with an eye for simplicity and functionality, Sam Hecht and Kim Colin created beautiful utilitarian benches to perfectly pair with Emeco seating in community spaces. Made of sustainable materials that are engineered for durability. The curated material palette offers indoor and outdoor plank surface options in clear-anodized aluminum or responsibly harvested wood.

#### **Three Seat Bench**

#### Features

- 3- or 4-seat bench lengths
- Clear-anodized aluminum and Accoya wood surfaces are suitable for indoor and outdoor use
- Optional wool seat pad available
- · Collection also includes tables and storage

#### Finishes/Upholstery

**Seat Pad Felt** Gray

Seat Trim Clear Anodized Aluminum

**Seat Wood** Accoya Ash Walnut

Base Trim Black Clear Anodized Aluminum