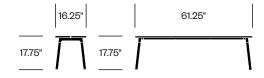

## HAWORTH collection

# Run emeco

Seating



### **HAWORTH** collection

Designers with an eye for simplicity and functionality, Sam Hecht and Kim Colin created beautiful utilitarian benches to perfectly pair with Emeco seating in community spaces. Made of sustainable materials that are engineered for durability. The curated material palette offers indoor and outdoor plank surface options in clear-anodized aluminum or responsibly harvested wood.

#### **Three Seat Bench**



#### Four Seat Bench



#### Features

- 3- or 4-seat bench lengths
- Clear-anodized aluminum and Accoya wood surfaces are suitable for indoor and outdoor use
- Optional wool seat pad available
- · Collection also includes tables and storage

#### Finishes/Upholstery

**Seat Pad Felt** Gray

Seat Trim Clear Anodized Aluminum

**Seat Wood** Accoya Ash Walnut

Base Trim Black Clear Anodized Aluminum