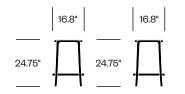

HAWORTH collection

# **On & On** emeco

Seating



## **HAWORTH** collection



Engineered for strength and durability, Barber & Osgerby designed On & On to epitomize a circular economy with materials that can be recycled on and on. This seating collection of stools and a stackable chair are visually and physically lightweight and goes wherever people gather, both indoors and out.





### Features

- Recycled PET seat and frame available in six colors
- Chair stacks 7 high
- Stools in counter or bar height
- Select finishes suitable for indoor and outdoor use

### Certifications

- Meets ANSI/BIFMA X5.1 Standard for Office Seating
- Meets ANSI/BIFMA X5.4 Standard for Public and Lounge Seating

### HAWORTH collection

### **Stacking Side Chair**



### Low Stool



### **High Stool**



### Finishes/Upholstery

Leather Spinneybeck Volo Customers Own Material

Fabric Kvadrat® Steelcut Trio Customer's Own Material

Faux Leather Kvadrat® Haku Customer's Own Material

**Plywood** Ash Oak Walnut

Frame Trim Atlantic Dark Blue California Light Blue Coral Orange Cypress Green Lava Black Stockholm White