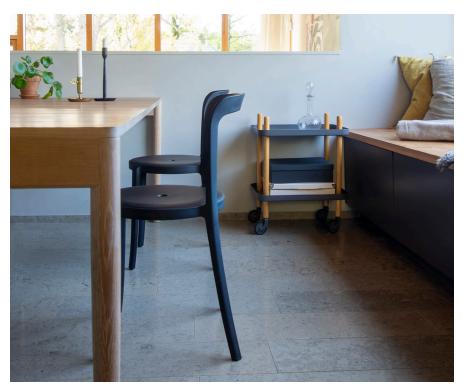

## **HAWORTH** collection

Engineered for strength and durability, Barber & Osgerby designed On & On to epitomize a circular economy with materials that can be recycled on and on. This seating collection of stools and a stackable chair are visually and physically lightweight and goes wherever people gather, both indoors and out.

### **Stacking Side Chair**