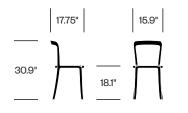

HAWORTH collection

# **On & On** emeco

Seating



## **HAWORTH** collection



Engineered for strength and durability, Barber & Osgerby designed On & On to epitomize a circular economy with materials that can be recycled on and on. This seating collection of stools and a stackable chair are visually and physically lightweight and goes wherever people gather, both indoors and out.





### Features

- Recycled PET seat and frame available in six colors
- Chair stacks 7 high
- Stools in counter or bar height
- Select finishes suitable for indoor and outdoor use

### Certifications

- Meets ANSI/BIFMA X5.1 Standard for Office Seating
- Meets ANSI/BIFMA X5.4 Standard for Public and Lounge Seating

### HAWORTH collection

### **Stacking Side Chair**



### Low Stool



### **High Stool**



### Finishes/Upholstery

Leather Spinneybeck Volo Customers Own Material

Fabric Kvadrat® Steelcut Trio Customer's Own Material

Faux Leather Kvadrat® Haku Customer's Own Material

**Plywood** Ash Oak Walnut

Frame Trim Atlantic Dark Blue California Light Blue Coral Orange Cypress Green Lava Black Stockholm White