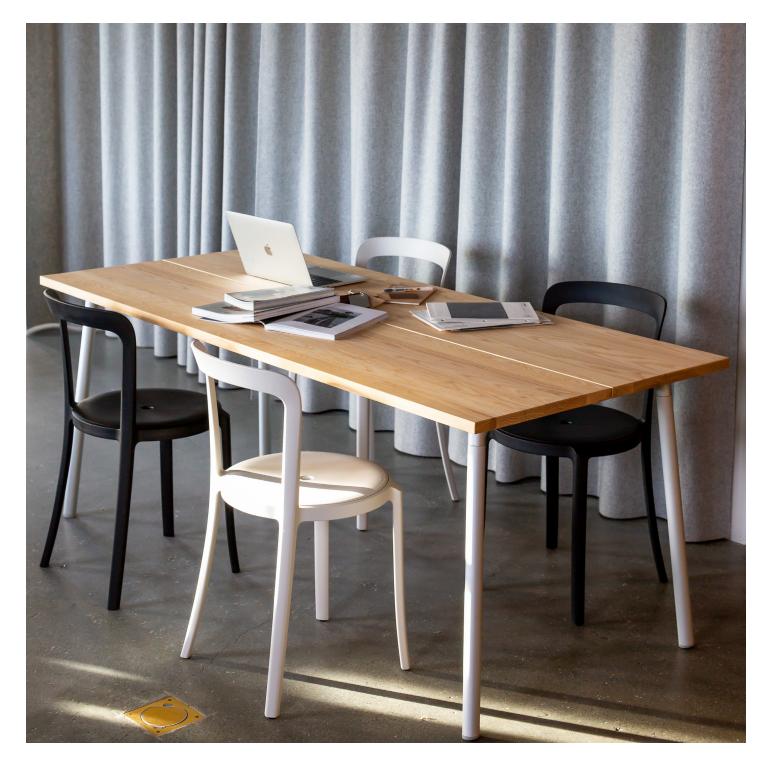

## **HAWORTH** collection

Engineered for strength and durability, Barber & Osgerby designed On & On to epitomize a circular economy with materials that can be recycled on and on. This seating collection of stools and a stackable chair are visually and physically lightweight and goes wherever people gather, both indoors and out.

### Features

- Recycled PET seat and frame available in six colors
- Chair stacks 7 high
- Stools in counter or bar height
- Select finishes suitable for indoor and outdoor use

### **Stacking Side Chair**