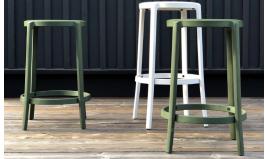

### Features

- Recycled PET seat and frame available in six colors
- Chair stacks 7 high
- Stools in counter or bar height
- Select finishes suitable for indoor and outdoor use

### Low Stool

### **High Stool**