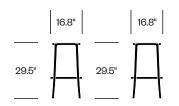

HAWORTH collection

# **On & On** emeco

Seating



## **HAWORTH** collection



Engineered for strength and durability, Barber & Osgerby designed On & On to epitomize a circular economy with materials that can be recycled on and on. This seating collection of stools and a stackable chair are visually and physically lightweight and goes wherever people gather, both indoors and out.





### Features

- Recycled PET seat and frame available in six colors
- Chair stacks 7 high
- Stools in counter or bar height
- Select finishes suitable for indoor and outdoor use

### Certifications

- Meets ANSI/BIFMA X5.1 Standard for Office Seating
- Meets ANSI/BIFMA X5.4 Standard for Public and Lounge Seating

### HAWORTH collection

### **Stacking Side Chair**



### Low Stool



### **High Stool**



### Finishes/Upholstery

Leather Spinneybeck Volo Customers Own Material

Fabric Kvadrat® Steelcut Trio Customer's Own Material

Faux Leather Kvadrat® Haku Customer's Own Material

**Plywood** Ash Oak Walnut

Frame Trim Atlantic Dark Blue California Light Blue Coral Orange Cypress Green Lava Black Stockholm White