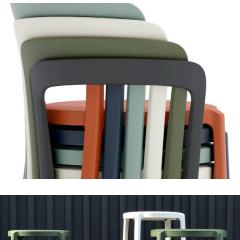

### Features

- Recycled PET seat and frame available in six colors
- Chair stacks 7 high
- Stools in counter or bar height
- Select finishes suitable for indoor and outdoor use

### Finishes/Upholstery

Leather Spinneybeck Volo Customers Own Material

Fabric Kvadrat® Steelcut Trio Customer's Own Material

Faux Leather Kvadrat® Haku Customer's Own Material

**Plywood** Ash Oak Walnut

Frame Trim Atlantic Dark Blue California Light Blue Coral Orange Cypress Green Lava Black Stockholm White