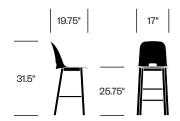

lects Emeco and Jasper Morrison's common appreciation for the invisible qualities behind simplicity. Alfi is made of reclaimed and responsibly selected materials, and engineered for comfort and strength. Designed to be humble and timeless. High- and low-back options available for side chairs and stools.

#### **Features**

- 100% reclaimed, sustainably sourced wood polypropylene seat and back available in six colors
- Optional removeable slipcover in fabric or leather available for all chairs and stools
- Collection includes Alfi Aluminum

#### Certifications

 Meets ANSI/BIFMA X5.1 Standard for Office Seating, excluding benches

## Side Chair with Low Back



#### Side Chair with High Back



# Side Chair with High Back and Arms



# Low Stool with Low Back



# Low Stool with High Back



## High Stool with Low Back



# Finishes/Upholstery

#### Slip Cover Leather

Spinneybeck Volo

#### Slip Cover Fabric

Kvadrat® Divina Melange 3 Maharam Mode

#### Seat Trim

Brown

Dark Grey

Green

Red

Sand

White

#### **Base Wood**

Ash

Dark Stained Ash

# **HAWORTH** collection

# High Stool with High Back