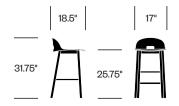

ting









Alfi seating reflects Emeco and Jasper Morrison's common appreciation for the invisible qualities behind simplicity. Alfi is made of reclaimed and responsibly selected materials, and engineered for comfort and strength. Designed to be humble and timeless. High- and low-back options available for side chairs and stools.

#### **Features**

- 100% reclaimed, sustainably sourced wood polypropylene seat and back available in six colors
- Optional removeable slipcover in fabric or leather available for all chairs and stools
- Collection includes Alfi Aluminum

#### Certifications

 Meets ANSI/BIFMA X5.1 Standard for Office Seating, excluding benches

## Side Chair with Low Back



#### Side Chair with High Back



# Side Chair with High Back and Arms



# Low Stool with Low Back



# Low Stool with High Back



## High Stool with Low Back



# Finishes/Upholstery

#### Slip Cover Leather

Spinneybeck Volo

#### Slip Cover Fabric

Kvadrat® Divina Melange 3 Maharam Mode

#### Seat Trim

Brown

Dark Grey

Green

Red

Sand

White

#### **Base Wood**

Ash

Dark Stained Ash

# **HAWORTH** collection

# High Stool with High Back