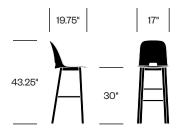

s**

- 100% reclaimed, sustainably sourced wood polypropylene seat and back available in six colors
- Optional removeable slipcover in fabric or leather available for all chairs and stools
- Collection includes Alfi Aluminum

#### Certifications

 Meets ANSI/BIFMA X5.1 Standard for Office Seating, excluding benches

## Side Chair with Low Back



#### Side Chair with High Back



# Side Chair with High Back and Arms



# Low Stool with Low Back



# Low Stool with High Back



## High Stool with Low Back



# Finishes/Upholstery

#### Slip Cover Leather

Spinneybeck Volo

#### Slip Cover Fabric

Kvadrat® Divina Melange 3 Maharam Mode

#### Seat Trim

Brown

Dark Grey

Green

Red

Sand

White

#### **Base Wood**

Ash

Dark Stained Ash

# **HAWORTH** collection

# High Stool with High Back