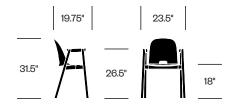

# Alfi emeco

Seating









Alfi seating reflects Emeco and Jasper Morrison's common appreciation for the invisible qualities behind simplicity. Alfi is made of reclaimed and responsibly selected materials, and engineered for comfort and strength. Designed to be humble and timeless. High- and low-back options available for side chairs and stools.

#### **Features**

- 100% reclaimed, sustainably sourced wood polypropylene seat and back available in six colors
- Optional removeable slipcover in fabric or leather available for all chairs and stools
- Collection includes Alfi Aluminum

#### Certifications

 Meets ANSI/BIFMA X5.1 Standard for Office Seating, excluding benches

## Side Chair with Low Back



#### Side Chair with High Back



# Side Chair with High Back and Arms



# Low Stool with Low Back



# Low Stool with High Back



## High Stool with Low Back



# Finishes/Upholstery

#### Slip Cover Leather

Spinneybeck Volo

#### Slip Cover Fabric

Kvadrat® Divina Melange 3 Maharam Mode

#### Seat Trim

Brown

Dark Grey

Green

Red

Sand

White

#### **Base Wood**

Ash

Dark Stained Ash

# **HAWORTH** collection

# High Stool with High Back