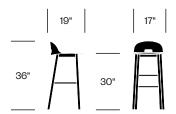

's common appreciation for the invisible qualities behind simplicity. Alfi is made of reclaimed and responsibly selected materials, and engineered for comfort and strength. Designed to be humble and timeless. High- and low-back options available for side chairs and stools.

#### **Features**

- 100% reclaimed, sustainably sourced wood polypropylene seat and back available in six colors
- Optional removeable slipcover in fabric or leather available for all chairs and stools
- Collection includes Alfi Aluminum

#### Certifications

 Meets ANSI/BIFMA X5.1 Standard for Office Seating, excluding benches

## Side Chair with Low Back



#### Side Chair with High Back



# Side Chair with High Back and Arms



# Low Stool with Low Back



# Low Stool with High Back



## High Stool with Low Back



# Finishes/Upholstery

#### Slip Cover Leather

Spinneybeck Volo

#### Slip Cover Fabric

Kvadrat® Divina Melange 3 Maharam Mode

#### Seat Trim

Brown

Dark Grey

Green

Red

Sand

White

#### **Base Wood**

Ash

Dark Stained Ash

# **HAWORTH** collection

# High Stool with High Back