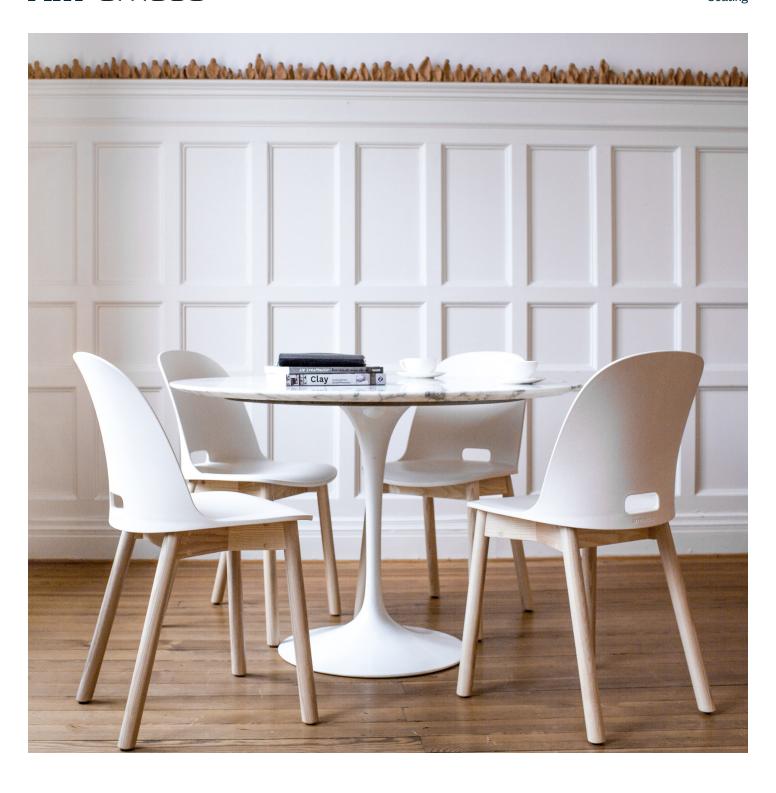

# Alfi emeco

Seating

Alfi seating reflects Emeco and Jasper Morrison's common appreciation for the invisible qualities behind simplicity. Alfi is made of reclaimed and responsibly selected materials, and engineered for comfort and strength. Designed to be humble and timeless. High- and low-back options available for side chairs and stools.

## Side Chair with Low Back