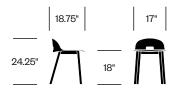

# Alfi emeco

Seating









Alfi seating reflects Emeco and Jasper Morrison's common appreciation for the invisible qualities behind simplicity. Alfi is made of reclaimed and responsibly selected materials, and engineered for comfort and strength. Designed to be humble and timeless. High- and low-back options available for side chairs and stools.

#### **Features**

- 100% reclaimed, sustainably sourced wood polypropylene seat and back available in six colors
- Optional removeable slipcover in fabric or leather available for all chairs and stools
- Collection includes Alfi Aluminum

#### Certifications

 Meets ANSI/BIFMA X5.1 Standard for Office Seating, excluding benches

## Side Chair with Low Back



#### Side Chair with High Back



# Side Chair with High Back and Arms



# Low Stool with Low Back



# Low Stool with High Back



## High Stool with Low Back



# Finishes/Upholstery

#### Slip Cover Leather

Spinneybeck Volo

#### Slip Cover Fabric

Kvadrat® Divina Melange 3 Maharam Mode

#### Seat Trim

Brown

Dark Grey

Green

Red

Sand

White

#### **Base Wood**

Ash

Dark Stained Ash

# **HAWORTH** collection

# High Stool with High Back