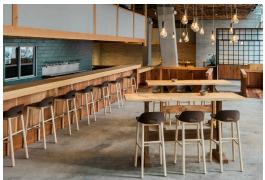

# Alfi emeco

Seating









Alfi seating reflects Emeco and Jasper Morrison's common appreciation for the invisible qualities behind simplicity. Alfi is made of reclaimed and responsibly selected materials, and engineered for comfort and strength. Designed to be humble and timeless. High- and low-back options available for side chairs and stools.

#### **Features**

- 100% reclaimed, sustainably sourced wood polypropylene seat and back available in six colors
- Optional removeable slipcover in fabric or leather available for all chairs and stools
- Collection includes Alfi Aluminum

#### Certifications

 Meets ANSI/BIFMA X5.1 Standard for Office Seating, excluding benches

## Side Chair with Low Back



#### Side Chair with High Back



# Side Chair with High Back and Arms



# Low Stool with Low Back



# Low Stoo