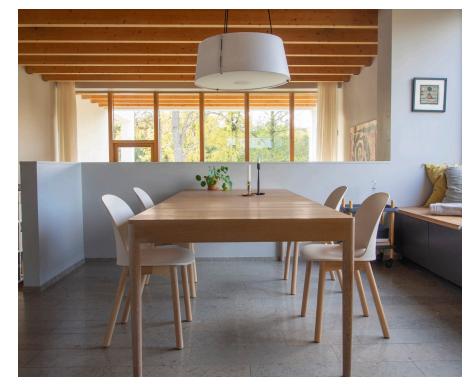

# Alfi emeco

Seating

Alfi seating reflects Emeco and Jasper Morrison's common appreciation for the invisible qualities behind simplicity. Alfi is made of reclaimed and responsibly selected materials, and engineered for comfort and strength. Designed to be humble and timeless. High- and low-back options available for side chairs and stools.

#### Side Chair with High Back