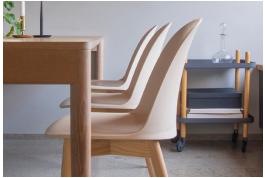

# Alfi emeco

Seating

Alfi seating reflects Emeco and Jasper Morrison's common appreciation for the invisible qualities behind simplicity. Alfi is made of reclaimed and responsibly selected materials, and engineered for comfort and strength. Designed to be humble and timeless. High- and low-back options available for side chairs and stools.

#### **Base Wood**

Ash

Dark Stained Ash