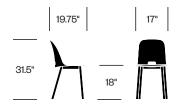

# Alfi emeco

Seating









Alfi seating reflects Emeco and Jasper Morrison's common appreciation for the invisible qualities behind simplicity. Alfi is made of reclaimed and responsibly selected materials, and engineered for comfort and strength. Designed to be humble and timeless. High- and low-back options available for side chairs and stools.

#### **Features**

- 100% reclaimed, sustainably sourced wood polypropylene seat and back available in six colors
- Optional removeable slipcover in fabric or leather available for all chairs and stools
- Collection includes Alfi Aluminum

#### Certifications

 Meets ANSI/BIFMA X5.1 Standard for Office Seating, excluding benches

## Side Chair with Low Back



#### Side Chair with High Back



# Side Chair with High Back and Arms



# Low Stool with Low Back



# Low Stool with High Back



## High Stool with Low Back



# Finishes/Upholstery

#### Slip Cover Leather

Spinneybeck Volo

#### Slip Cover Fabric

Kvadrat® Divina Melange 3 Maharam Mode

#### Seat Trim

Brown

Dark Grey

Green

Red

Sand

White

#### **Base Wood**

Ash

Dark Stained Ash

# **HAWORTH** collection

# High Stool with High Back