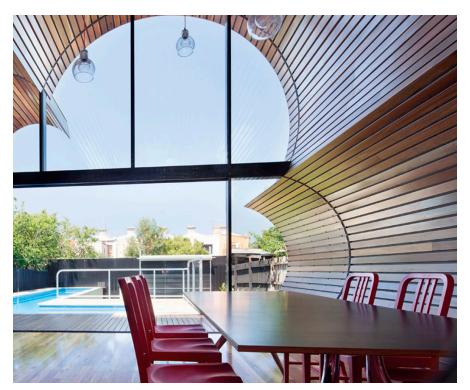

# 111 Navy emeco

Seating

#### Features

- Made from recycled PET
- Available in 9 colors
- Optional recycled PET felt seat pad
- Suitable for indoor and outdoor use
- · Part of a larger collection of Navy seating