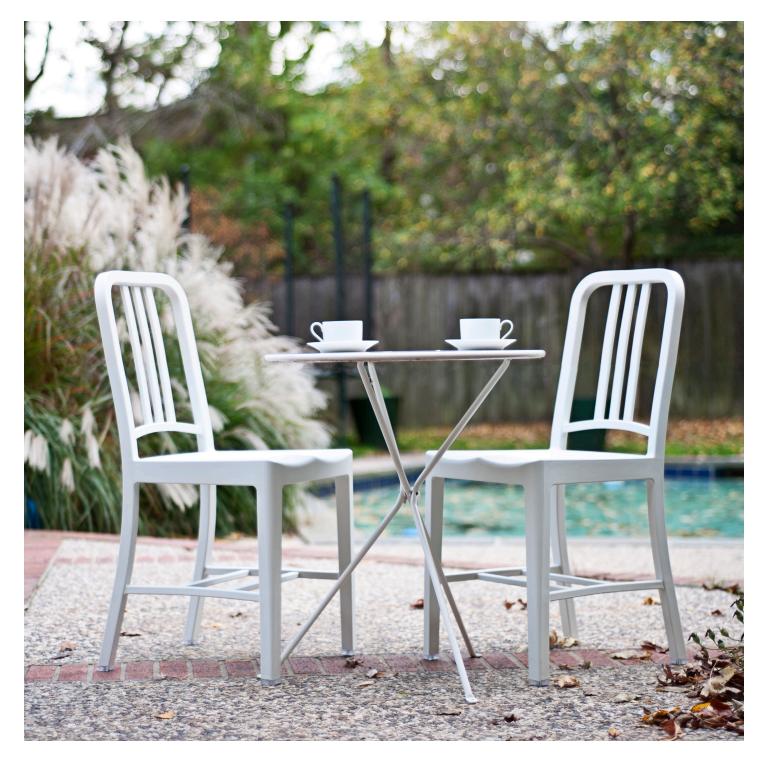

# 111 Navy emeco

Seating

# **HAWORTH** collection

In 2006, Emeco and Coca-Cola partnered in an effort to reduce the number of plastic bottles in landfills and oceans. It took four years and many work hours to develop the first ever chair made from recycled plastic bottles. Turning approximately 111 waste plastic bottles into an icon, this chair sits lightly on the planet.

#### Features

- Made from recycled PET
- Available in 9 colors
- Optional recycled PET felt seat pad
- Suitable for indoor and outdoor use
- · Part of a larger collection of Navy seating