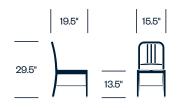

# 111 Navy emeco

Seating



# **HAWORTH** collection







In 2006, Emeco and Coca-Cola partnered in an effort to reduce the number of plastic bottles in landfills and oceans. It took four years and many work hours to develop the first ever chair made from recycled plastic bottles. Turning approximately 111 waste plastic bottles into an icon, this chair sits lightly on the planet.

#### Features

- Made from recycled PET
- Available in 9 colors
- Optional recycled PET felt seat pad
- Suitable for indoor and outdoor use
- · Part of a larger collection of Navy seating

#### Certifications

 Meets ANSI/BIFMA X5.1 Standard for Office Seating

# HAWORTH collection

#### Mini Side Chair



# Side Chair



### Low Stool



# **High Stool**



# **Finishes/Upholstery**

Seat Pad Felt Medium Grey

Frame Trim Bordeaux California Light Blue Charcoal Cypress Green Dark Blue Flint Gray Persimmon Orange Red Snow White