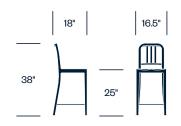

# 111 Navy emeco

Seating



# **HAWORTH** collection







In 2006, Emeco and Coca-Cola partnered in an effort to reduce the number of plastic bottles in landfills and oceans. It took four years and many work hours to develop the first ever chair made from recycled plastic bottles. Turning approximately 111 waste plastic bottles into an icon, this chair sits lightly on the planet.

#### Features

- Made from recycled PET
- Available in 9 colors
- Optional recycled PET felt seat pad
- Suitable for indoor and outdoor use
- · Part of a larger collection of Navy seating

#### Certifications

 Meets ANSI/BIFMA X5.1 Standard for Office Seating

# HAWORTH collection

#### Mini Side Chair



# Side Chair



### Low Stool



# **High Stool**



# **Finishes/Upholstery**

Seat Pad Felt Medium Grey

Frame Trim Bordeaux California Light Blue Charcoal Cypress Green Dark Blue Flint Gray Persimmon Orange Red Snow White