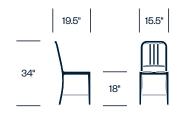

# 111 Navy emeco

Seating



# **HAWORTH** collection







In 2006, Emeco and Coca-Cola partnered in an effort to reduce the number of plastic bottles in landfills and oceans. It took four years and many work hours to develop the first ever chair made from recycled plastic bottles. Turning approximately 111 waste plastic bottles into an icon, this chair sits lightly on the planet.

#### Features

- Made from recycled PET
- Available in 9 colors
- Optional recycled PET felt seat pad
- Suitable for indoor and outdoor use
- · Part of a larger collection of Navy seating

#### Certifications

 Meets ANSI/BIFMA X5.1 Standard for Office Seating

# HAWORTH collection

#### Mini Side Chair



# Side Chair



### Low Stool



# **High Stool**



# **Finishes/Upholstery**

Seat Pad Felt Medium Grey

Frame Trim Bordeaux California Light Blue Charcoal Cypress Green Dark Blue Flint Gray Persimmon Orange Red Snow White