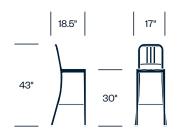

# 111 Navy emeco

Seating



# **HAWORTH** collection







In 2006, Emeco and Coca-Cola partnered in an effort to reduce the number of plastic bottles in landfills and oceans. It took four years and many work hours to develop the first ever chair made from recycled plastic bottles. Turning approximately 111 waste plastic bottles into an icon, this chair sits lightly on the planet.

#### Features

- Made from recycled PET
- Available in 9 colors
- Optional recycled PET felt seat pad
- Suitable for indoor and outdoor use
- · Part of a larger collection of Navy seating

#### Certifications

 Meets ANSI/BIFMA X5.1 Standard for Office Seating

# HAWORTH collection

#### Mini Side Chair



# Side Chair



### Low Stool



# **High Stool**



# **Finishes/Upholstery**

Seat Pad Felt Medium Grey

Frame Trim Bordeaux California Light Blue Charcoal Cypress Green Dark Blue Flint Gray Persimmon Orange Red Snow White