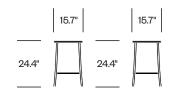

d Emeco's signature combination of strength and sustainability to create lightweight seating featuring 1-inch frames. 1 Inch is handcrafted from recycled aluminum using the same 77-step process as the original Navy chair. Choose from chairs and stools that are timeless and engineered to last. A perfect pairing for 1 Inch Tables in social spaces or anywhere clean lines are desired.



#### Features

- Plywood seat and back are locally sourced from sustainable forests in North America, certified by FSC (Forest Stewardship Council)
- Side chair with and without arms stack 6 high
- Collection also includes 1 Inch Reclaimed, 1 Inch All Aluminum, and 1 Inch Tables

# HAWORTH collection

## **Stacking Side Chair**



## Stacking Side Chair with Arms



## Stacking Low Stool



#### Medium Stool



## **High Stool**



## Finishes/Upholstery

Leather Spinneybeck Volo Customer's Own Leather

#### Fabric

Kvadrat<sup>®</sup> Divina Melange 3 Kvadrat<sup>®</sup> Divina MD Maharam Mode Customer's Own Material

#### Reclaimed Wood Polypropylene

Blue Bordeaux Brown Dark Grey Green Light Grey Orange Sand

#### **Plywood** Ash

Walnut

# Frame Trim

Black Hand-Brushed, Clear Anodized Aluminum