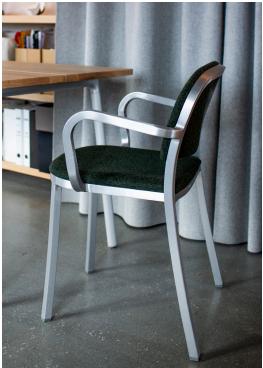

HAWORTH collection

# 1 Inch emeco

Seating



# **HAWORTH** collection



Jasper Morrison replicated Emeco's signature combination of strength and sustainability to create lightweight seating featuring 1-inch frames. 1 Inch is handcrafted from recycled aluminum using the same 77-step process as the original Navy chair. Choose from chairs and stools that are timeless and engineered to last. A perfect pairing for 1 Inch Tables in social spaces or anywhere clean lines are desired.



#### Features

- Plywood seat and back are locally sourced from sustainable forests in North America, certified by FSC (Forest Stewardship Council)
- Side chair with and without arms stack 6 high
- Collection also includes 1 Inch Reclaimed, 1 Inch All Aluminum, and 1 Inch Tables

# HAWORTH collection

## **Stacking Side Chair**



## Stacking Side Chair with Arms



## Stacking Low Stool



#### Medium Stool



## **High Stool**



## Finishes/Upholstery

Leather Spinneybeck Volo Customer's Own Leather

#### Fabric

Kvadrat<sup>®</sup> Divina Melange 3 Kvadrat<sup>®</sup> Divina MD Maharam Mode Customer's Own Material

#### Reclaimed Wood Polypropylene

Blue Bordeaux Brown Dark Grey Green Light Grey Orange Sand

#### **Plywood** Ash

Walnut

# Frame Trim

Black Hand-Brushed, Clear Anodiz