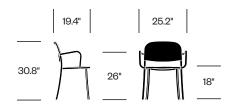

ORTH** collection



Jasper Morrison replicated Emeco's signature combination of strength and sustainability to create lightweight seating featuring 1-inch frames. 1 Inch is handcrafted from recycled aluminum using the same 77-step process as the original Navy chair. Choose from chairs and stools that are timeless and engineered to last. A perfect pairing for 1 Inch Tables in social spaces or anywhere clean lines are desired.



#### Features

- Plywood seat and back are locally sourced from sustainable forests in North America, certified by FSC (Forest Stewardship Council)
- Side chair with and without arms stack 6 high
- Collection also includes 1 Inch Reclaimed, 1 Inch All Aluminum, and 1 Inch Tables

# HAWORTH collection

## **Stacking Side Chair**



## Stacking Side Chair with Arms



## Stacking Low Stool



#### Medium Stool



## **High Stool**



## Finishes/Upholstery

Leather Spinneybeck Volo Customer's Own Leather

#### Fabric

Kvadrat<sup>®</sup> Divina Melange 3 Kvadrat<sup>®</sup> Divina MD Maharam Mode Customer's Own Material

#### Reclaimed Wood Polypropylene

Blue Bordeaux Brown Dark Grey Green Light Grey Orange Sand

#### **Plywood** Ash

Walnut

# Frame Trim

Black Hand-Brushed, Clear Anodized Aluminum