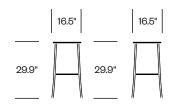

ombination of strength and sustainability to create lightweight seating featuring 1-inch frames. 1 Inch is handcrafted from recycled aluminum using the same 77-step process as the original Navy chair. Choose from chairs and stools that are timeless and engineered to last. A perfect pairing for 1 Inch Tables in social spaces or anywhere clean lines are desired.



#### Features

- Plywood seat and back are locally sourced from sustainable forests in North America, certified by FSC (Forest Stewardship Council)
- Side chair with and without arms stack 6 high
- Collection also includes 1 Inch Reclaimed, 1 Inch All Aluminum, and 1 Inch Tables

# HAWORTH collection

## **Stacking Side Chair**



## Stacking Side Chair with Arms



## Stacking Low Stool



#### Medium Stool



## **High Stool**



## Finishes/Upholstery

Leather Spinneybeck Volo Customer's Own Leather

#### Fabric

Kvadrat<sup>®</sup> Divina Melange 3 Kvadrat<sup>®</sup> Divina MD Maharam Mode Customer's Own Material

#### Reclaimed Wood Polypropylene

Blue Bordeaux Brown Dark Grey Green Light Grey Orange Sand

#### **Plywood** Ash

Walnut

# Frame Trim

Black Hand-Brushed, Clear Anodized Aluminum