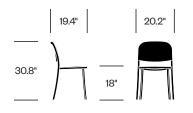

# 1 Inch emeco

Seating



# **HAWORTH** collection



Jasper Morrison replicated Emeco's signature combination of strength and sustainability to create lightweight seating featuring 1-inch frames. 1 Inch is handcrafted from recycled aluminum using the same 77-step process as the original Navy chair. Choose from chairs and stools that are timeless and engineered to last. A perfect pairing for 1 Inch Tables in social spaces or anywhere clean lines are desired.



#### Features

- Plywood seat and back are locally sourced from sustainable forests in North America, certified by FSC (Forest Stewardship Council)
- Side chair with and without arms stack 6 high
- Collection also includes 1 Inch Reclaimed, 1 Inch All Aluminum, and 1 Inch Tables

# HAWORTH collection

## **Stacking Side Chair**



## Stacking Side Chair with Arms



## Stacking Low Stool



#### Medium Stool



## **High Stool**



## Finishes/Upholstery

Leather Spinneybeck Volo Customer's Own Leather

#### Fabric

Kvadrat<sup>®</sup> Divina Melange 3 Kvadrat<sup>®</sup> Divina MD Maharam Mode Customer's Own Material

#### Reclaimed Wood Polypropylene

Blue Bordeaux Brown Dark Grey Green Light Grey Orange Sand

#### **Plywood** Ash

Walnut

# Frame Trim

Black Hand-Brushed, Clear Anodized Aluminum