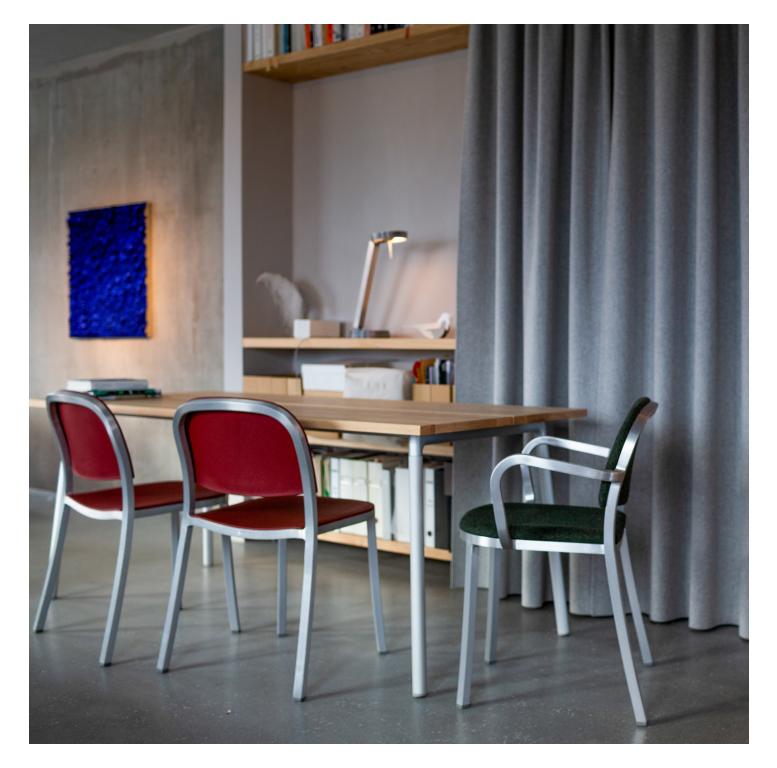

# **HAWORTH** collection

Jasper Morrison replicated Emeco's signature combination of strength and sustainability to create lightweight seating featuring 1-inch frames. 1 Inch is handcrafted from recycled aluminum using the same 77-step process as the original Navy chair. Choose from chairs and stools that are timeless and engineered to last. A perfect pairing for 1 Inch Tables in social spaces or anywhere clean lines are desired.

#### Features

- Plywood seat and back are locally sourced from sustainable forests in North America, certified by FSC (Forest Stewardship Council)
- Side chair with and without arms stack 6 high
- Collection also includes 1 Inch Reclaimed, 1 Inch All Aluminum, and 1 Inch Tables

## Stacking Side Chair with Arms