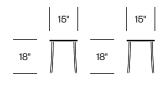

er Morrison replicated Emeco's signature combination of strength and sustainability to create lightweight seating featuring 1-inch frames. 1 Inch is handcrafted from recycled aluminum using the same 77-step process as the original Navy chair. Choose from chairs and stools that are timeless and engineered to last. A perfect pairing for 1 Inch Tables in social spaces or anywhere clean lines are desired.



#### Features

- Plywood seat and back are locally sourced from sustainable forests in North America, certified by FSC (Forest Stewardship Council)
- Side chair with and without arms stack 6 high
- Collection also includes 1 Inch Reclaimed, 1 Inch All Aluminum, and 1 Inch Tables

# HAWORTH collection

## **Stacking Side Chair**



## Stacking Side Chair with Arms



## Stacking Low Stool



#### Medium Stool



## **High Stool**



## Finishes/Upholstery

Leather Spinneybeck Volo Customer's Own Leather

#### Fabric

Kvadrat<sup>®</sup> Divina Melange 3 Kvadrat<sup>®</sup> Divina MD Maharam Mode Customer's Own Material

#### Reclaimed Wood Polypropylene

Blue Bordeaux Brown Dark Grey Green Light Grey Orange Sand

#### **Plywood** Ash

Walnut

# Frame Trim

Black Hand-Brushed, Clear Anodized Aluminum