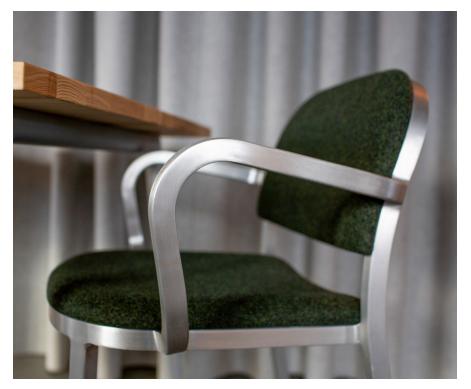

HAWORTH collection

# 1 Inch emeco

Seating



# **HAWORTH** collection



Jasper Morrison replicated Emeco's signature combination of strength and sustainability to create lightweight seating featuring 1-inch frames. 1 Inch is handcrafted from recycled aluminum using the same 77-step process as the original Navy chair. Choose from chairs and stools that are timeless and engineered to last. A perfect pairing for 1 Inch Tables in social spaces or anywhere clean lines are desired.



#### Features

- Plywood seat and back are locally sourced from sustainable forests in North America, certified by FSC (Forest Stewardship Council)
- Side chair with and without arms stack 6 high
- Collection also includes 1 Inch Reclaimed, 1 Inch All Aluminum, and 1 Inch Tables

# HAWORTH collection

## **Stacking Side Chair**



## Stacking Side Chair with Arms



## Stacking Low S