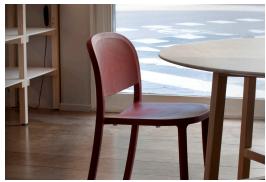

# **HAWORTH** collection

Jasper Morrison designed 1 Inch Reclaimed to be a timeless, sustainable, and durable one-piece stackable side chair. Made with 90% industrial waste material consisting of 88% waste polypropylene and 2% waste wood fiber. Ideal for social spaces both indoors and out.

## Finishes/Upholstery

Frame Trim Blue Bordeaux Brown Dark Grey Green Light Grey Orange Sand