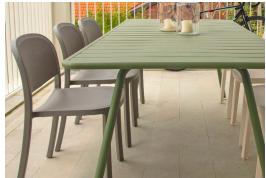

# **HAWORTH** collection

Jasper Morrison designed 1 Inch Reclaimed to be a timeless, sustainable, and durable one-piece stackable side chair. Made with 90% industrial waste material consisting of 88% waste polypropylene and 2% waste wood fiber. Ideal for social spaces both indoors and out.

## Features

- Side chair stacks 10 high
- Suitable for indoor and outdoor use
- Collection also includes 1 Inch, 1 Inch All Aluminum, and 1 Inch Tables