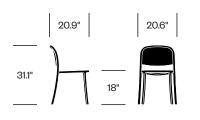

# HAWORTH collection

# 1 Inch Reclaimed emeco

Seating

# **HAWORTH** collection



Jasper Morrison designed 1 Inch Reclaimed to be a timeless, sustainable, and durable one-piece stackable side chair. Made with 90% industrial waste material consisting of 88% waste polypropylene and 2% waste wood fiber. Ideal for social spaces both indoors and out.





## Features

- Side chair stacks 10 high
- Suitable for indoor and outdoor use
- Collection also includes 1 Inch, 1 Inch All Aluminum, and 1 Inch Tables

#### Certifications

 Meets ANSI/BIFMA X5.1 Standard for Office Seating

## HAWORTH collection

## **Stacking Side Chair**



## Finishes/Upholstery

Frame Trim Blue Bordeaux Brown Dark Grey Green Light Grey Orange Sand