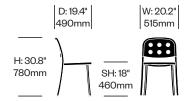

# 1 Inch All Aluminum emeco

Seating





Jasper Morrison tapped into Emeco's heritage of hand crafting recycled aluminum for a strong, lightweight, and sustainable chair. Thoughtful design makes it timeless. Robust materials give it longevity. Guaranteed for life, 1 Inch All Aluminum is corrosion resistant, fireproof, and ultra durable for use indoors and out. Choose from stacking side chair with or without arms, and three sizes of stools.

#### **Features**

- · Side chair and armchair stack 6 high
- · Suitable for indoor and outdoor use
- Collection also includes 1 Inch, 1 Inch Reclaimed, and 1 Inch Tables

## 1 Inch All Aluminum Designed by Jasper Morrison

## Side Chair



#### Side Chair with Arms



## Low Stool



# **Medium Stool**



# **High Stool**



## **Finishes**

Recycled Aluminum Hand-Brushed, Clear Anodized