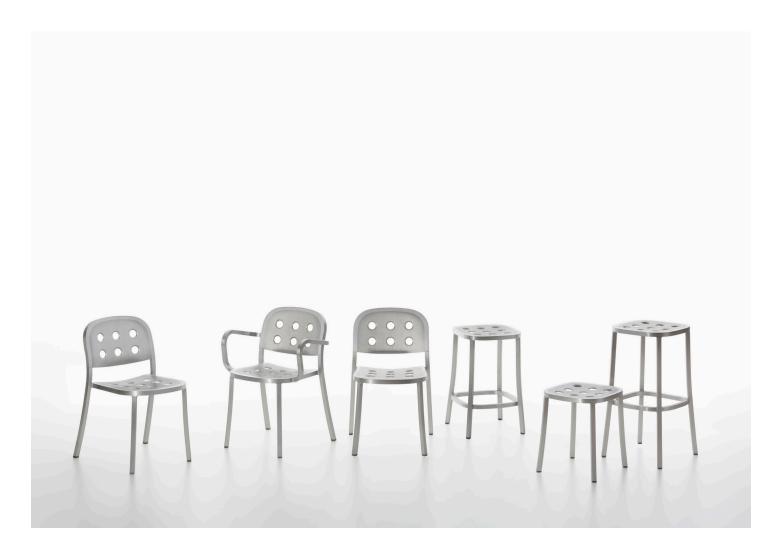

# 1 Inch All Aluminum emeco

Seating

Jasper Morrison tapped into Emeco's heritage of hand crafting recycled aluminum for a strong, lightweight, and sustainable chair. Thoughtful design makes it timeless. Robust materials give it longevity. Guaranteed for life, 1 Inch All Aluminum is corrosion resistant, fireproof, and ultra durable for use indoors and out. Choose from stacking side chair with or without arms, and three sizes of stools.

#### **Features**

- · Side chair and armchair stack 6 high
- · Suitable for indoor and outdoor use
- Collection also includes 1 Inch, 1 Inch Reclaimed, and 1 Inch Tables

## Side Chair

#### Side Chair with Arms

## Low Stool

# **Medium Stool**

# **High Stool**