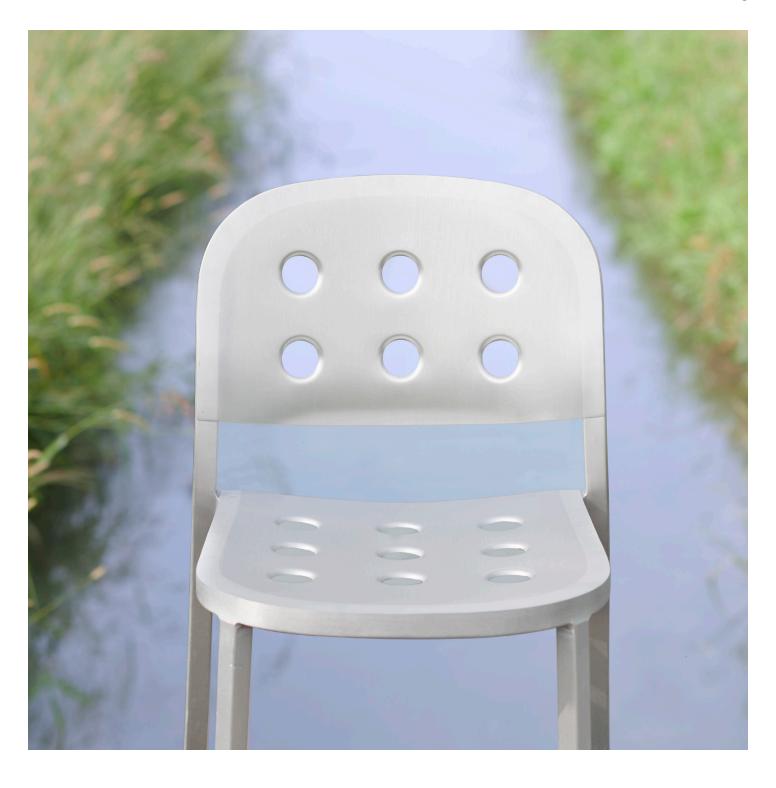

# 1 Inch All Aluminum emeco

Seating

Jasper Morrison tapped into Emeco's heritage of hand crafting recycled aluminum for a strong, lightweight, and sustainable chair. Thoughtful design makes it timeless. Robust materials give it longevity. Guaranteed for life, 1 Inch All Aluminum is corrosion resistant, fireproof, and ultra durable for use indoors and out. Choose from stacking side chair with or without arms, and three sizes of stools.

## Side Chair