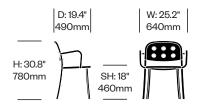

# 1 Inch All Aluminum emeco

Seating





Jasper Morrison tapped into Emeco's heritage of hand crafting recycled aluminum for a strong, lightweight, and sustainable chair. Thoughtful design makes it timeless. Robust materials give it longevity. Guaranteed for life, 1 Inch All Aluminum is corrosion resistant, fireproof, and ultra durable for use indoors and out. Choose from stacking side chair with or without arms, and three sizes of stools.

#### **Features**

- · Side chair and armchair stack 6 high
- · Suitable for indoor and outdoor use
- Collection also includes 1 Inch, 1 Inch Reclaimed, and 1 Inch Tables

## 1 Inch All Aluminum Designed by Jasper Morrison

## Side Chair



#### Side Chair with Arms



## Low Stool



# **Medium Stool**



# **High Stool**



## **Finishes**

Recycled Aluminum Hand-Brushed, Clear Anodized