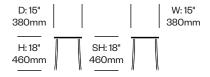

# 1 Inch All Aluminum emeco

Seating





Jasper Morrison tapped into Emeco's heritage of hand crafting recycled aluminum for a strong, lightweight, and sustainable chair. Thoughtful design makes it timeless. Robust materials give it longevity. Guaranteed for life, 1 Inch All Aluminum is corrosion resistant, fireproof, and ultra durable for use indoors and out. Choose from stacking side chair with or without arms, and three sizes of stools.

#### **Features**

- · Side chair and armchair stack 6 high
- · Suitable for indoor and outdoor use
- Collection also includes 1 Inch, 1 Inch Reclaimed, and 1 Inch Tables

## 1 Inch All Aluminum Designed by Jasper Morrison

## Side Chair



#### Side Chair with Arms



## Low Stool



# **Medium Stool**



# **High Stool**



## **Finishes**

Recycled Aluminum Hand-Brushed, Clear Anodized