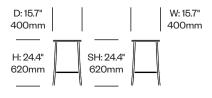

# 1 Inch All Aluminum emeco

Seating





Jasper Morrison tapped into Emeco's heritage of hand crafting recycled aluminum for a strong, lightweight, and sustainable chair. Thoughtful design makes it timeless. Robust materials give it longevity. Guaranteed for life, 1 Inch All Aluminum is corrosion resistant, fireproof, and ultra durable for use indoors and out. Choose from stacking side chair with or without arms, and three sizes of stools.

#### **Features**

- · Side chair and armchair stack 6 high
- · Suitable for indoor and outdoor use
- Collection also includes 1 Inch, 1 Inch Reclaimed, and 1 Inch Tables

## 1 Inch All Aluminum Designed by Jasper Morrison

## Side Chair



#### Side Chair with Arms



## Low Stool



# **Medium Stool**



# **High Stool**



## **Finishes**

Recycled Aluminum Hand-Brushed, Clear Anodized