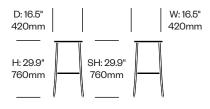

# 1 Inch All Aluminum emeco

Seating





Jasper Morrison tapped into Emeco's heritage of hand crafting recycled aluminum for a strong, lightweight, and sustainable chair. Thoughtful design makes it timeless. Robust materials give it longevity. Guaranteed for life, 1 Inch All Aluminum is corrosion resistant, fireproof, and ultra durable for use indoors and out. Choose from stacking side chair with or without arms, and three sizes of stools.

#### **Features**

- · Side chair and armchair stack 6 high
- · Suitable for indoor and outdoor use
- Collection also includes 1 Inch, 1 Inch Reclaimed, and 1 Inch Tables

## 1 Inch All Aluminum Designed by Jasper Morrison

## Side Chair



#### Side Chair with Arms



## Low Stool



# **Medium Stool**



# **High Stool**



## **Finishes**

Recycled Aluminum Hand-Brushed, Clear Anodized