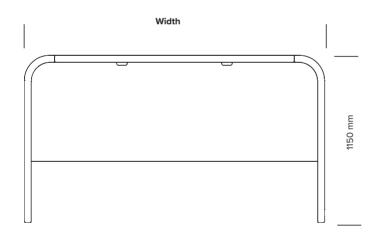

Design by Alain Gilles



#### **COMPOSITION**

#### **BuzziTemp Flat**



#### **BuzziTemp Flat**



#### **Worktop Without Cable Tray**



#### Worktop With Cable Tray



#### **FINISHES**

#### Fabric Grade A

Fabric

Kvadrat® Revive 1

Kvadrat® Revive 2

Rough

Trevira CS

Trevira CS+

#### Fabric Grade B

Kvadrat® Clara 2

Kvadrat® Remix 2

Terra

#### Fabric Grade C

Kvadrat® Hero

#### Fabric Grade D

Kvadrat® Tonus 4

Kvadrat® Tonus Meadow

#### Fabric Grade E

Kvadrat® Memory 2

#### Fabric Grade F

Kvadrat® Matrix

#### **ACOUSTICS**

#### **Acoustic Principles**



Absorption



Attenuation

Design by Alain Gilles



#### **DIMENSIONS**

#### BuzziTemp







**L** 2050mm

Design by Alain Gilles

### •BUZZI SPACE

#### **DIMENSIONS**

#### Worktop





|                                              |   | A-Width | B-Depth | C-Hight |
|----------------------------------------------|---|---------|---------|---------|
| Worktop in                                   | S | 1140mm  |         |         |
| Antwerp Oak<br>without cable tray            | М | 1540mm  | 670mm   | 20mm    |
|                                              | L | 1940mm  |         |         |
| Worktop in<br>Antwerp Oak with<br>cable tray | S | 1140mm  |         |         |
|                                              | М | 1540mm  | 670mm   | 220mm   |
|                                              | L | 1940mm  |         |         |

Design by Alain Gilles



#### **DIMEN