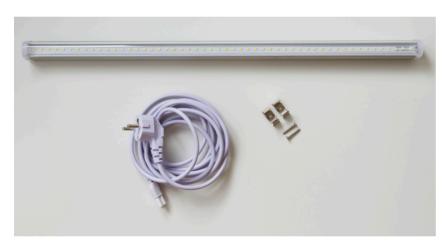

#### **DIMENSIONS**

Option BackLight (only in combination with cable tray)

|                     | Small | Medium | Large  |
|---------------------|-------|--------|--------|
| Qty LED tubes       | 1     | 2      | 2      |
| Total wattage       | 7W    | 14W    | 14W    |
| LED tube dimensions | 555mm | 1100mm | 1100mm |
| Total lumen         | 700   | 1400   | 1400   |
| Power cable (4m)    | 1     | 1      | 1      |