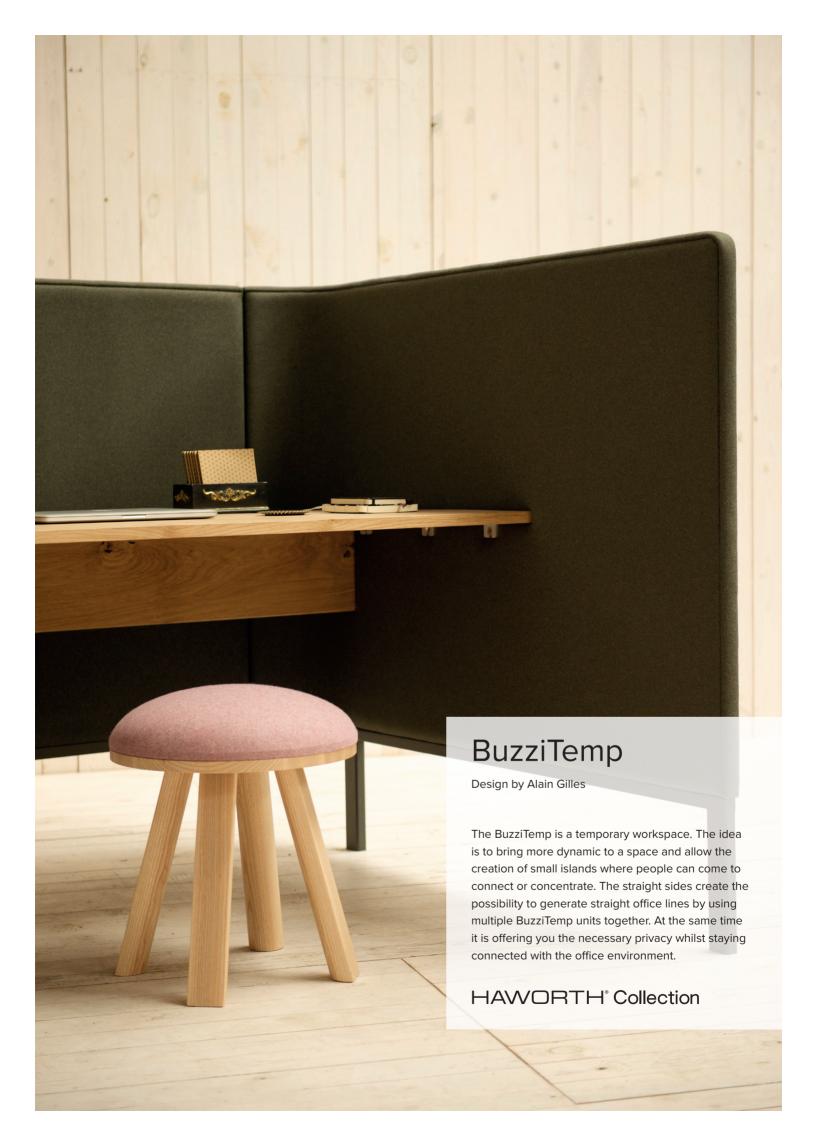

Design by Alain Gilles



#### **COMPOSITION**

#### **BuzziTemp Flat**



#### **BuzziTemp Flat**



#### **Worktop Without Cable Tray**



#### Worktop With Cable Tray



#### **FINISHES**

#### Fabric Grade A

Fabric

Kvadrat® Revive 1

Kvadrat® Revive 2

Rough

Trevira CS

Trevira CS+

#### Fabric Grade B

Kvadrat® Clara 2

Kvadrat® Remix 2

Terra

#### Fabric Grade C

Kvadrat® Hero

#### Fabric Grade D

Kvadrat® Tonus 4

Kvadrat® Tonus Meadow

#### Fabric Grade E

Kvadrat® Memory 2

#### Fabric Grade F

Kvadrat® Matrix

#### **ACOUSTICS**

#### **Acoustic Principles**



Absorption



Attenuation

Design by Alain Gilles



#### **DIMENSIONS**

#### BuzziTemp







**L** 2050mm

Design by Alain Gilles

### •BUZZI SPACE

#### **DIMENSIONS**

#### Worktop





|