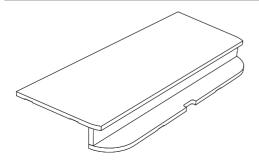

#### **Worktop Without Cable Tray**

#### Worktop With Cable Tray

#### Worktop

|                                              |   | A-Width | B-Depth | C-Hight |
|----------------------------------------------|---|---------|---------|---------|
| Worktop in                                   | S | 1140mm  |         |         |
| Antwerp Oak<br>without cable tray            | М | 1540mm  | 670mm   | 20mm    |
|                                              | L | 1940mm  |         |         |
| Worktop in<br>Antwerp Oak with<br>cable tray | S | 1140mm  |         |         |
|                                              | М | 1540mm  | 670mm   | 220mm   |
|                                              | L | 1940mm  |         |         |