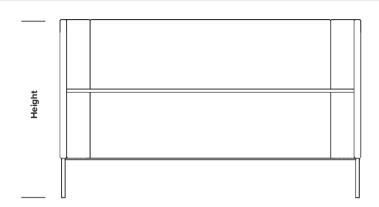

Design by Alain Gilles



#### **COMPOSITION**

#### **BuzziTemp Flat**



#### **BuzziTemp Flat**



#### **Worktop Without Cable Tray**



#### Worktop With Cable Tray



#### **FINISHES**

#### Fabric Grade A

Fabric

Kvadrat® Revive 1

Kvadrat® Revive 2

Rough

Trevira CS

Trevira CS+

#### Fabric Grade B

Kvadrat® Clara 2

Kvadrat® Remix 2

Terra

#### Fabric Grade C

Kvadrat® Hero

#### Fabric Grade D

Kvadrat® Tonus 4

Kvadrat® Tonus Meadow

#### Fabric Grade E

Kvadrat® Memory 2

#### Fabric Grade F

Kvadrat® Matrix

#### **ACOUSTICS**

#### **Acoustic Principles**



Absorption



Attenuation

Design by Alain Gilles



#### **DIMENSIONS**

#### BuzziTemp







**L** 2050mm

Design by Alain Gilles

### •BUZZI SPACE

#### **DIMENSIONS**

#### Worktop





|                                              |   | A-Width | B-Depth | C-Hight |
|----------------------------------------------|---|---------|---------|---------|
| Worktop in                                   | S | 1140mm  |         |         |
| Antwerp Oak<br>without cable tray            | М | 1540mm  | 670mm   | 20mm    |
|                                              | L | 1940mm  |         |         |
| Worktop in<br>Antwerp Oak with<br>cable tray | S | 1140mm  |         |         |
|                                              | М | 1540mm  | 670mm   | 220mm   |
|                                              | L | 1940mm  |         |         |

Design by Alain Gilles



#### **D