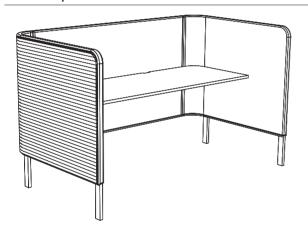

Design by Alain Gilles



#### **COMPOSITION**

#### **BuzziTemp Flat**



#### **BuzziTemp Flat**



#### **Worktop Without Cable Tray**



#### Worktop With Cable Tray



#### **FINISHES**

#### Fabric Grade A

Fabric

Kvadrat® Revive 1

Kvadrat® Revive 2

Rough

Trevira CS

Trevira CS+

#### Fabric Grade B

Kvadrat® Clara 2

Kvadrat® Remix 2

Terra

#### Fabric Grade C

Kvadrat® Hero

#### Fabric Grade D

Kvadrat® Tonus 4

Kvadrat® Tonus Meadow

#### Fabric Grade E

Kvadrat® Memory 2

#### Fabric Grade F

Kvadrat® Matrix

#### **ACOUSTICS**

#### **Acoustic Principles**



Absorption



Attenuation

Design by Alain Gilles



#### **DIMENSIONS**

#### BuzziTemp







**L** 2050mm

Design by Alain Gilles

### •BUZZI SPACE

#### **DIMENSIONS**

#### Worktop





|                                              |   | A-Width | B-Depth | C-Hight |
|------------------------------------------