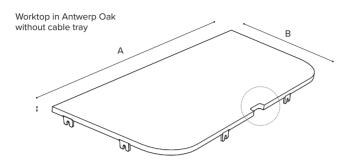

#### **Worktop Without Cable Tray**

#### Worktop

|                                              |   | A-Width | B-Depth | C-Hight |
|----------------------------------------------|---|---------|---------|---------|
| Worktop in                                   | S | 1140mm  |         |         |
| Antwerp Oak<br>without cable tray            | М | 1540mm  | 670mm   | 20mm    |
|                                              | L | 1940mm  |         |         |
| Worktop in<br>Antwerp Oak with<br>cable tray | S | 1140mm  |         |         |
|                                              | М | 1540mm  | 670mm   | 220mm   |
|                                              | L | 1940mm  |         |         |