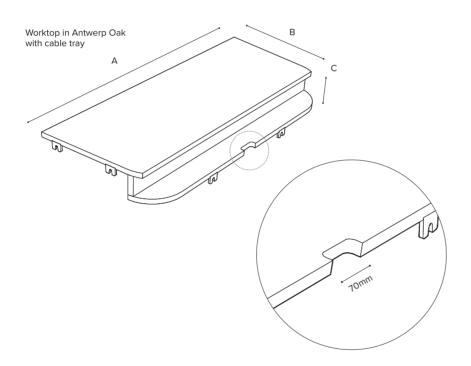

#### Worktop With Cable Tray

#### Worktop

|                                              |   | A-Width | B-Depth | C-Hight |
|----------------------------------------------|---|---------|---------|---------|
| Worktop in                                   | S | 1140mm  |         |         |
| Antwerp Oak<br>without cable tray            | М | 1540mm  | 670mm   | 20mm    |
|                                              | L | 1940mm  |         |         |
| Worktop in<br>Antwerp Oak with<br>cable tray | S | 1140mm  |         |         |
|                                              | М | 1540mm  | 670mm   | 220mm   |
|                                              | L | 1940mm  |         |         |