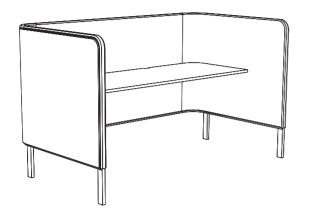

Design by Alain Gilles



#### **COMPOSITION**

#### **BuzziTemp Flat**



#### **BuzziTemp Flat**



#### **Worktop Without Cable Tray**



#### Worktop With Cable Tray



#### **FINISHES**

#### Fabric Grade A

Fabric

Kvadrat® Revive 1

Kvadrat® Revive 2

Rough

Trevira CS

Trevira CS+

#### Fabric Grade B

Kvadrat® Clara 2

Kvadrat® Remix 2

Terra

#### Fabric Grade C

Kvadrat® Hero

#### Fabric Grade D

Kvadrat® Tonus 4

Kvadrat® Tonus Meadow

#### Fabric Grade E

Kvadrat® Memory 2

#### Fabric Grade F

Kvadrat® Matrix

#### **ACOUSTICS**

#### **Acoustic Principles**



Absorption



Attenuation

Design by Alain Gilles



#### **DIMENSIONS**

#### BuzziTemp







**L** 2050mm

Design by Alain Gilles

### •BUZZI SPACE

#### **DIMENSIONS**

#### Worktop





|                                              |   | A-Width | B-Depth | C-Hight |
|---------------