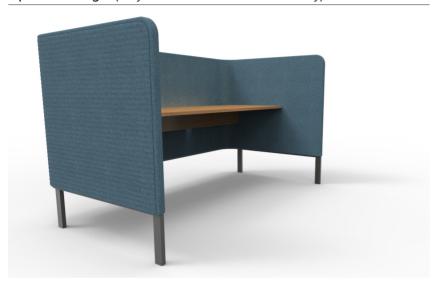

#### **BuzziTemp Flat**

#### **Worktop Without Cable Tray**

#### Worktop With Cable Tray

#### Worktop

|                                              |   | A-Width | B-Depth | C-Hight |
|----------------------------------------------|---|---------|---------|---------|
| Worktop in                                   | S | 1140mm  |         |         |
| Antwerp Oak<br>without cable tray            | М | 1540mm  | 670mm   | 20mm    |
|                                              | L | 1940mm  |         |         |
| Worktop in<br>Antwerp Oak with<br>cable tray | S | 1140mm  |         |         |
|                                              | М | 1540mm  | 670mm   | 220mm   |
|                                              | L | 1940mm  |         |         |