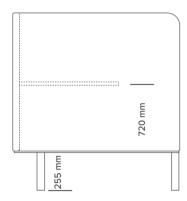

Design by Alain Gilles



#### **COMPOSITION**

#### **BuzziTemp Flat**



#### **BuzziTemp Flat**



#### **Worktop Without Cable Tray**



#### Worktop With Cable Tray



#### **FINISHES**

#### Fabric Grade A

Fabric

Kvadrat® Revive 1

Kvadrat® Revive 2

Rough

Trevira CS

Trevira CS+

#### Fabric Grade B

Kvadrat® Clara 2

Kvadrat® Remix 2

Terra

#### Fabric Grade C

Kvadrat® Hero

#### Fabric Grade D

Kvadrat® Tonus 4

Kvadrat® Tonus Meadow

#### Fabric Grade E

Kvadrat® Memory 2

#### Fabric Grade F

Kvadrat® Matrix

#### **ACOUSTICS**

#### **Acoustic Principles**



Absorption



Attenuation

Design by Alain Gilles



#### **DIMENSIONS**

#### BuzziTemp







**L** 2050mm

Design by Alain Gilles

### •BUZZI SPACE

#### **DIMENSIONS**

#### Worktop





|                                              |   | A-Width | B-Depth | C-Hight |
|----------------------------------------------|---|---------|---------|---------|
| Worktop in                                   | S | 1140mm  |         |         |
| Antwerp Oak<br>without cable tray            | М | 1540mm  | 670mm   | 20mm    |
|                                              | L | 1940mm  |         |         |
| Worktop in<br>Antwerp Oak with<br>cable tray | S | 1140mm  |         |         |
|                                              | М | 1540mm  | 670mm   | 220mm   |
|                                              | L | 1940mm  |         |         |

Design by Alain Gilles



#### **DIM