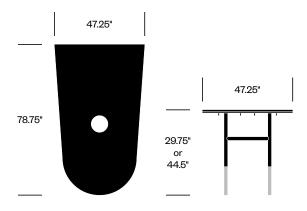

*

Kvadrat Dawn 2 Kvadrat Daybreak 2 Kvadrat Drops Kvadrat Frost Kvadrat Mi Casa Kvadrat Zulu 2

#### Frame Paint

Beige Red Black Black Green Light Green Pastel Blue Pastel Green Signal Grey

#### Wood

Antwerp Oak

#### Laminate

White

#### Cable Entry Ring Paint

Alu Black

#### DIACK

Pinboard Felt BuzziFelt

High Frame, 47.25" x 94.5"





## High Frame, 47.25" x 126"





## High Frame, 59" x 94.5"





High Frame, 59" x 126"





## Extra High Frame, 59" x 63"





## Extra High Frame, 59" x 94.5"





## Extra High Frame, 59" x 126"





## Worktop, 44" x 29.5" (Side A)





## Worktop, 56" x 29.5" (Side A)





## Full Worktop, 56.75" x 29.5"





## Full Worktop, 88.25" x 29.5"



| 1.75" | 88.25" |  |
|-------|--------|--|

## **Small Meeting Table**



## Large Meeting Table



#### Shelf, 31.25" x 11.5" (Side A)



## Full Shelf, 56.75" x 15.5"



## Full Shelf, 88.25" x 15.5"