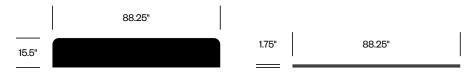

## Full Worktop, 88.25" x 29.5"

| 1.75" | 88.25" |  |
|-------|--------|--|

## Full Shelf, 88.25" x 15.5"