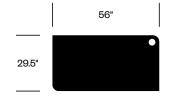

ame, 47.25" x 63"





#### Medium Frame, 47.25" x 94.5"





## Medium Frame, 59" x 94.5"





## High Frame, 47.25" x 63"





## Finishes/Upholstery

#### **Curtain Fabric**

Kvadrat Dawn 2 Kvadrat Daybreak 2 Kvadrat Drops Kvadrat Frost Kvadrat Mi Casa Kvadrat Zulu 2

#### Frame Paint

Beige Red Black Black Green Light Green Pastel Blue Pastel Green Signal Grey

#### Wood

Antwerp Oak

#### Laminate

White

#### Cable Entry Ring Paint

Alu Black

#### DIACK

Pinboard Felt BuzziFelt

High Frame, 47.25" x 94.5"





## High Frame, 47.25" x 126"





## High Frame, 59" x 94.5"





High Frame, 59" x 126"





## Extra High Frame, 59" x 63"





## Extra High Frame, 59" x 94.5"





## Extra High Frame, 59" x 126"





## Worktop, 44" x 29.5" (Side A)





## Worktop, 56" x 29.5" (Side A)





## Full Worktop, 56.75" x 29.5"





## Full Worktop, 88.25" x 29.5"



| 1.75" | 88.25" |  |
|-------|--------|--|

## **Small Meeting Table**



## Large Meeting Table



#### Shelf, 31.25" x 11.5" (Side A)



## Full Shelf, 56.75" x 15.5"



## Full Shelf, 88.25" x 15.5"