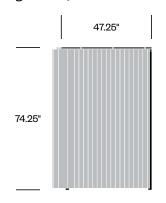

s to coat hooks, occupancy flags, and pinboards
- Power management and connectivity options available

#### **Accolades**

- · Archiproducts Design Award
- · Buildings' Product Innovation Award
- Interior Design's HIP at NeoCon Award

## Medium Frame, 47.25" x 63"





#### Medium Frame, 47.25" x 94.5"





## Medium Frame, 59" x 94.5"





## High Frame, 47.25" x 63"





## Finishes/Upholstery

#### **Curtain Fabric**

Kvadrat Dawn 2 Kvadrat Daybreak 2 Kvadrat Drops Kvadrat Frost Kvadrat Mi Casa Kvadrat Zulu 2

#### Frame Paint

Beige Red Black Black Green Light Green Pastel Blue Pastel Green Signal Grey

#### Wood

Antwerp Oak

#### Laminate

White

#### Cable Entry Ring Paint

Alu Black

#### DIACK

Pinboard Felt BuzziFelt

High Frame, 47.25" x 94.5"





## High Frame, 47.25" x 126"





## High Frame, 59" x 94.5"





High Frame, 59" x 126"





## Extra High Frame, 59" x 63"





## Extra High Frame, 59" x 94.5"





## Extra High Frame, 59" x 126"





## Worktop, 44" x 29.5" (Side A)





## Worktop, 56" x 29.5" (Side A)





## Full Worktop, 56.75" x 29.5"





## Full Worktop, 88.25" x 29.5"



| 1.75" | 88.25" |  |
|-------|--------|--|

## **Small Meeting Table**



## Large Meeting Table



#### Shelf, 31.25" x 11.5" (Side A)



## Full Shelf, 56.75" x 15.5"



## Full Shelf, 88.25" x 15.5"