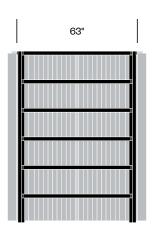

ble

#### **Accolades**

- · Archiproducts Design Award
- · Buildings' Product Innovation Award
- Interior Design's HIP at NeoCon Award

## Medium Frame, 47.25" x 63"





#### Medium Frame, 47.25" x 94.5"





## Medium Frame, 59" x 94.5"





## High Frame, 47.25" x 63"





## Finishes/Upholstery

#### **Curtain Fabric**

Kvadrat Dawn 2 Kvadrat Daybreak 2 Kvadrat Drops Kvadrat Frost Kvadrat Mi Casa Kvadrat Zulu 2

#### Frame Paint

Beige Red Black Black Green Light Green Pastel Blue Pastel Green Signal Grey

#### Wood

Antwerp Oak

#### Laminate

White

#### Cable Entry Ring Paint

Alu Black

#### DIACK

Pinboard Felt BuzziFelt

High Frame, 47.25" x 94.5"





## High Frame, 47.25" x 126"





## High Frame, 59" x 94.5"





High Frame, 59" x 126"





## Extra High Frame, 59" x 63"





## Extra High Frame, 59" x 94.5"





## Extra High Frame, 59" x 126"





## Worktop, 44" x 29.5" (Side A)





## Worktop, 56" x 29.5" (Side A)





## Full Worktop, 56.75" x 29.5"





## Full Worktop, 88.25" x 29.5"



| 1.75" | 88.25" |  |
|-------|--------|--|

## **Small Meeting Table**



## Large Meeting Table



#### Shelf, 31.25" x 11.5" (Side A)



## Full Shelf, 56.75" x 15.5"



## Full Shelf, 88.25" x 15.5"