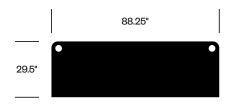

ame, 59" x 94.5"





## High Frame, 47.25" x 63"





## Finishes/Upholstery

#### **Curtain Fabric**

Kvadrat Dawn 2 Kvadrat Daybreak 2 Kvadrat Drops Kvadrat Frost Kvadrat Mi Casa Kvadrat Zulu 2

#### Frame Paint

Beige Red Black Black Green Light Green Pastel Blue Pastel Green Signal Grey

#### Wood

Antwerp Oak

#### Laminate

White

#### Cable Entry Ring Paint

Alu Black

#### DIACK

Pinboard Felt BuzziFelt

High Frame, 47.25" x 94.5"





## High Frame, 47.25" x 126"





## High Frame, 59" x 94.5"





High Frame, 59" x 126"





## Extra High Frame, 59" x 63"





## Extra High Frame, 59" x 94.5"





## Extra High Frame, 59" x 126"





## Worktop, 44" x 29.5" (Side A)





## Worktop, 56" x 29.5" (Side A)





## Full Worktop, 56.75" x 29.5"





## Full Worktop, 88.25" x 29.5"



| 1.75" | 88.25" |  |
|-------|--------|--|

## **Small Meeting Table**



## Large Meeting Table



#### Shelf, 31.25" x 11.5" (Side A)



## Full Shelf, 56.75" x 15.5"



## Full Shelf, 88.25" x 15.5"