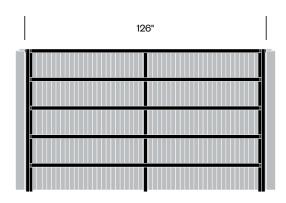

ment and connectivity options available

#### **Accolades**

- · Archiproducts Design Award
- · Buildings' Product Innovation Award
- Interior Design's HIP at NeoCon Award

## Medium Frame, 47.25" x 63"





#### Medium Frame, 47.25" x 94.5"





## Medium Frame, 59" x 94.5"





## High Frame, 47.25" x 63"





## Finishes/Upholstery

#### **Curtain Fabric**

Kvadrat Dawn 2 Kvadrat Daybreak 2 Kvadrat Drops Kvadrat Frost Kvadrat Mi Casa Kvadrat Zulu 2

#### Frame Paint

Beige Red Black Black Green Light Green Pastel Blue Pastel Green Signal Grey

#### Wood

Antwerp Oak

#### Laminate

White

#### Cable Entry Ring Paint

Alu Black

#### DIACK

Pinboard Felt BuzziFelt

High Frame, 47.25" x 94.5"





## High Frame, 47.25" x 126"





## High Frame, 59" x 94.5"





High Frame, 59" x 126"





## Extra High Frame, 59" x 63"





## Extra High Frame, 59" x 94.5"





## Extra High Frame, 59" x 126"





## Worktop, 44" x 29.5" (Side A)





## Worktop, 56" x 29.5" (Side A)





## Full Worktop, 56.75" x 29.5"





## Full Worktop, 88.25" x 29.5"



| 1.75" | 88.25" |  |
|-------|--------|--|

## **Small Meeting Table**



## Large Meeting Table



#### Shelf, 31.25" x 11.5" (Side A)



## Full Shelf, 56.75" x 15.5"



## Full Shelf, 88.25" x 15.5"