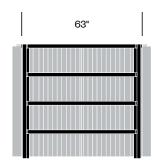

the nooks to create microenvironments anywhere within open spaces for meetings, calls, focus work, or collaboration while staying connected with the outside world.

#### **Features**

- Modular design with a bracket system for accessories offers application flexibility and adaptability
- U-shaped metal frame with curtains offers visual and acoustic privacy
- Three heights and multiple widths available
- Combine frames with BuzziBracks accessories or other furnishings
- Available accessories range from meeting tables and shelves to coat hooks, occupancy flags, and pinboards
- Power management and connectivity options available

#### **Accolades**

- · Archiproducts Design Award
- · Buildings' Product Innovation Award
- Interior Design's HIP at NeoCon Award

## Medium Frame, 47.25" x 63"





#### Medium Frame, 47.25" x 94.5"





## Medium Frame, 59" x 94.5"





## High Frame, 47.25" x 63"





## Finishes/Upholstery

#### **Curtain Fabric**

Kvadrat Dawn 2 Kvadrat Daybreak 2 Kvadrat Drops Kvadrat Frost Kvadrat Mi Casa Kvadrat Zulu 2

#### Frame Paint

Beige Red Black Black Green Light Green Pastel Blue Pastel Green Signal Grey

#### Wood

Antwerp Oak

#### Laminate

White

#### Cable Entry Ring Paint

Alu Black

#### DIACK

Pinboard Felt BuzziFelt

High Frame, 47.25" x 94.5"





## High Frame, 47.25" x 126"





## High Frame, 59" x 94.5"





High Frame, 59" x 126"





## Extra High Frame, 59" x 63"





## Extra High Frame, 59" x 94.5"





## Extra High Frame, 59" x 126"





## Worktop, 44" x 29.5" (Side A)





## Worktop, 56" x 29.5" (Side A)





## Full Worktop,