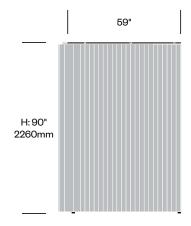

oducts Design Award
- · Buildings' Product Innovation Award
- Interior Design's HIP at NeoCon Award

## Medium Frame, 47.25" x 63"





#### Medium Frame, 47.25" x 94.5"





## Medium Frame, 59" x 94.5"





## High Frame, 47.25" x 63"





## Finishes/Upholstery

#### **Curtain Fabric**

Kvadrat Dawn 2 Kvadrat Daybreak 2 Kvadrat Drops Kvadrat Frost Kvadrat Mi Casa Kvadrat Zulu 2

#### Frame Paint

Beige Red Black Black Green Light Green Pastel Blue Pastel Green Signal Grey

#### Wood

Antwerp Oak

#### Laminate

White

#### Cable Entry Ring Paint

Alu Black

#### DIACK

Pinboard Felt BuzziFelt

High Frame, 47.25" x 94.5"





## High Frame, 47.25" x 126"





## High Frame, 59" x 94.5"





High Frame, 59" x 126"





## Extra High Frame, 59" x 63"





## Extra High Frame, 59" x 94.5"





## Extra High Frame, 59" x 126"





## Worktop, 44" x 29.5" (Side A)





## Worktop, 56" x 29.5" (Side A)





## Full Worktop, 56.75" x 29.5"





## Full Worktop, 88.25" x 29.5"



| 1.75" | 88.25" |  |
|-------|--------|--|

## **Small Meeting Table**



## Large Meeting Table



#### Shelf, 31.25" x 11.5" (Side A)



## Full Shelf, 56.75" x 15.5"



## Full Shelf, 88.25" x 15.5"