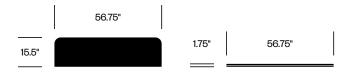

Mi Casa Kvadrat Zulu 2

#### Frame Paint

Beige Red Black Black Green Light Green Pastel Blue Pastel Green Signal Grey

#### Wood

Antwerp Oak

#### Laminate

White

#### Cable Entry Ring Paint

Alu Black

#### DIACK

Pinboard Felt BuzziFelt

High Frame, 47.25" x 94.5"





## High Frame, 47.25" x 126"





## High Frame, 59" x 94.5"





High Frame, 59" x 126"





## Extra High Frame, 59" x 63"





## Extra High Frame, 59" x 94.5"





## Extra High Frame, 59" x 126"





## Worktop, 44" x 29.5" (Side A)





## Worktop, 56" x 29.5" (Side A)





## Full Worktop, 56.75" x 29.5"





## Full Worktop, 88.25" x 29.5"



| 1.75" | 88.25" |  |
|-------|--------|--|

## **Small Meeting Table**



## Large Meeting Table



#### Shelf, 31.25" x 11.5" (Side A)



## Full Shelf, 56.75" x 15.5"



## Full Shelf, 88.25" x 15.5"