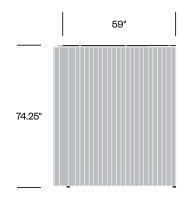

gement and connectivity options available

#### **Accolades**

- · Archiproducts Design Award
- · Buildings' Product Innovation Award
- Interior Design's HIP at NeoCon Award

## Medium Frame, 47.25" x 63"





#### Medium Frame, 47.25" x 94.5"





## Medium Frame, 59" x 94.5"





## High Frame, 47.25" x 63"





## Finishes/Upholstery

#### **Curtain Fabric**

Kvadrat Dawn 2 Kvadrat Daybreak 2 Kvadrat Drops Kvadrat Frost Kvadrat Mi Casa Kvadrat Zulu 2

#### Frame Paint

Beige Red Black Black Green Light Green Pastel Blue Pastel Green Signal Grey

#### Wood

Antwerp Oak

#### Laminate

White

#### Cable Entry Ring Paint

Alu Black

#### DIACK

Pinboard Felt BuzziFelt

High Frame, 47.25" x 94.5"





## High Frame, 47.25" x 126"





## High Frame, 59" x 94.5"





High Frame, 59" x 126"





## Extra High Frame, 59" x 63"





## Extra High Frame, 59" x 94.5"





## Extra High Frame, 59" x 126"





## Worktop, 44" x 29.5" (Side A)





## Worktop, 56" x 29.5" (Side A)





## Full Worktop, 56.75" x 29.5"





## Full Worktop, 88.25" x 29.5"



| 1.75" | 88.25" |  |
|-------|--------|--|

## **Small Meeting Table**



## Large Meeting Table



#### Shelf, 31.25" x 11.5" (Side A)



## Full Shelf, 56.75" x 15.5"



## Full Shelf, 88.25" x 15.5"