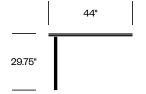

's HIP at NeoCon Award

## Medium Frame, 47.25" x 63"





#### Medium Frame, 47.25" x 94.5"





## Medium Frame, 59" x 94.5"





## High Frame, 47.25" x 63"





## Finishes/Upholstery

#### **Curtain Fabric**

Kvadrat Dawn 2 Kvadrat Daybreak 2 Kvadrat Drops Kvadrat Frost Kvadrat Mi Casa Kvadrat Zulu 2

#### Frame Paint

Beige Red Black Black Green Light Green Pastel Blue Pastel Green Signal Grey

#### Wood

Antwerp Oak

#### Laminate

White

#### Cable Entry Ring Paint

Alu Black

#### DIACK

Pinboard Felt BuzziFelt

High Frame, 47.25" x 94.5"





## High Frame, 47.25" x 126"





## High Frame, 59" x 94.5"





High Frame, 59" x 126"





## Extra High Frame, 59" x 63"





## Extra High Frame, 59" x 94.5"





## Extra High Frame, 59" x 126"





## Worktop, 44" x 29.5" (Side A)





## Worktop, 56" x 29.5" (Side A)





## Full Worktop, 56.75" x 29.5"





## Full Worktop, 88.25" x 29.5"



| 1.75" | 88.25" |  |
|-------|--------|--|

## **Small Meeting Table**



## Large Meeting Table



#### Shelf, 31.25" x 11.5" (Side A)



## Full Shelf, 56.75" x 15.5"



## Full Shelf, 88.25" x 15.5"