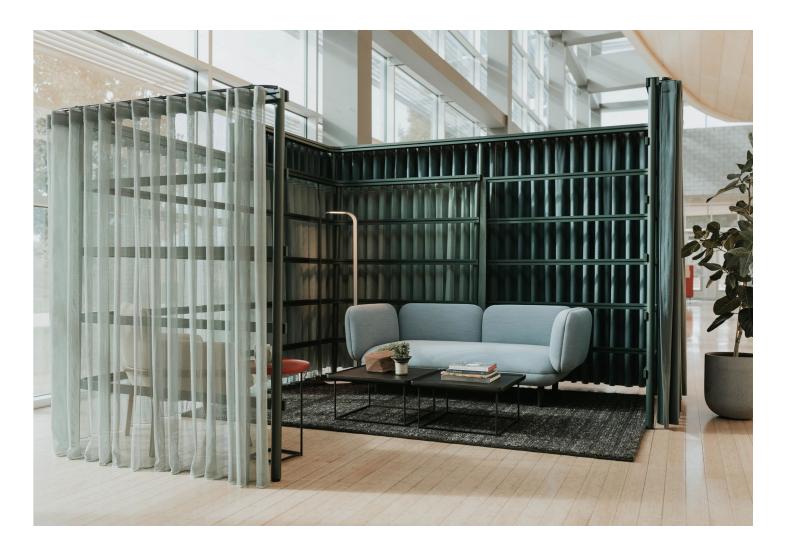

# **BuzziBracks**

Modular Privacy & Acoustical Booths

BuzziBracks<sup>™</sup> is a flexible modular system with no boundaries. Design your space according to everyday needs. Configure, reconfigure, and move the nooks to create microenvironments anywhere within open spaces for meetings, calls, focus work, or collaboration while staying connected with the outside world.

#### **Features**

- Modular design with a bracket system for accessories offers application flexibility and adaptability
- U-shaped metal frame with curtains offers visual and acoustic privacy
- Three heights and multiple widths available
- Combine frames with BuzziBracks accessories or other furnishings
- Available accessories range from meeting tables and shelves to coat hooks, occupancy flags, and pinboards
- Power management and connectivity options available