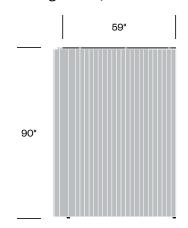

lable

#### **Accolades**

- · Archiproducts Design Award
- · Buildings' Product Innovation Award
- Interior Design's HIP at NeoCon Award

## Medium Frame, 47.25" x 63"





#### Medium Frame, 47.25" x 94.5"





## Medium Frame, 59" x 94.5"





## High Frame, 47.25" x 63"





## Finishes/Upholstery

#### **Curtain Fabric**

Kvadrat Dawn 2 Kvadrat Daybreak 2 Kvadrat Drops Kvadrat Frost Kvadrat Mi Casa Kvadrat Zulu 2

#### Frame Paint

Beige Red Black Black Green Light Green Pastel Blue Pastel Green Signal Grey

#### Wood

Antwerp Oak

#### Laminate

White

#### Cable Entry Ring Paint

Alu Black

#### DIACK

Pinboard Felt BuzziFelt

High Frame, 47.25" x 94.5"





## High Frame, 47.25" x 126"





## High Frame, 59" x 94.5"





High Frame, 59" x 126"





## Extra High Frame, 59" x 63"





## Extra High Frame, 59" x 94.5"





## Extra High Frame, 59" x 126"





## Worktop, 44" x 29.5" (Side A)





## Worktop, 56" x 29.5" (Side A)





## Full Worktop, 56.75" x 29.5"





## Full Worktop, 88.25" x 29.5"



| 1.75" | 88.25" |  |
|-------|--------|--|

## **Small Meeting Table**



## Large Meeting Table



#### Shelf, 31.25" x 11.5" (Side A)



## Full Shelf, 56.75" x 15.5"



## Full Shelf, 88.25" x 15.5"