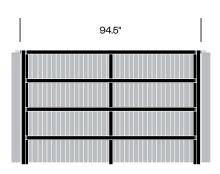

nywhere within open spaces for meetings, calls, focus work, or collaboration while staying connected with the outside world.

#### **Features**

- Modular design with a bracket system for accessories offers application flexibility and adaptability
- U-shaped metal frame with curtains offers visual and acoustic privacy
- Three heights and multiple widths available
- Combine frames with BuzziBracks accessories or other furnishings
- Available accessories range from meeting tables and shelves to coat hooks, occupancy flags, and pinboards
- Power management and connectivity options available

#### **Accolades**

- · Archiproducts Design Award
- · Buildings' Product Innovation Award
- Interior Design's HIP at NeoCon Award

## Medium Frame, 47.25" x 63"





#### Medium Frame, 47.25" x 94.5"





## Medium Frame, 59" x 94.5"





## High Frame, 47.25" x 63"





## Finishes/Upholstery

#### **Curtain Fabric**

Kvadrat Dawn 2 Kvadrat Daybreak 2 Kvadrat Drops Kvadrat Frost Kvadrat Mi Casa Kvadrat Zulu 2

#### Frame Paint

Beige Red Black Black Green Light Green Pastel Blue Pastel Green Signal Grey

#### Wood

Antwerp Oak

#### Laminate

White

#### Cable Entry Ring Paint

Alu Black

#### DIACK

Pinboard Felt BuzziFelt

High Frame, 47.25" x 94.5"





## High Frame, 47.25" x 126"





## High Frame, 59" x 94.5"





High Frame, 59" x 126"





## Extra High Frame, 59" x 63"





## Extra High Frame, 59" x 94.5"





## Extra High Frame, 59" x 126"





## Worktop, 44" x 29.5" (Side A)





## Worktop, 56" x 29.5" (Side A)





## Full Worktop, 56.75" x 29.5"





## Full Worktop, 88