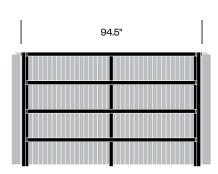

tings, calls, focus work, or collaboration while staying connected with the outside world.

#### **Features**

- Modular design with a bracket system for accessories offers application flexibility and adaptability
- U-shaped metal frame with curtains offers visual and acoustic privacy
- Three heights and multiple widths available
- Combine frames with BuzziBracks accessories or other furnishings
- Available accessories range from meeting tables and shelves to coat hooks, occupancy flags, and pinboards
- Power management and connectivity options available

#### **Accolades**

- · Archiproducts Design Award
- · Buildings' Product Innovation Award
- Interior Design's HIP at NeoCon Award

## Medium Frame, 47.25" x 63"





#### Medium Frame, 47.25" x 94.5"





## Medium Frame, 59" x 94.5"





## High Frame, 47.25" x 63"





## Finishes/Upholstery

#### **Curtain Fabric**

Kvadrat Dawn 2 Kvadrat Daybreak 2 Kvadrat Drops Kvadrat Frost Kvadrat Mi Casa Kvadrat Zulu 2

#### Frame Paint

Beige Red Black Black Green Light Green Pastel Blue Pastel Green Signal Grey

#### Wood

Antwerp Oak

#### Laminate

White

#### Cable Entry Ring Paint

Alu Black

#### DIACK

Pinboard Felt BuzziFelt

High Frame, 47.25" x 94.5"





## High Frame, 47.25" x 126"





## High Frame, 59" x 94.5"





High Frame, 59" x 126"





## Extra High Frame, 59" x 63"





## Extra High Frame, 59" x 94.5"





## Extra High Frame, 59" x 126"





## Worktop, 44" x 29.5" (Side A)





## Worktop, 56" x 29.5" (Side A)





## Full Worktop, 56.75" x 29.5"





## Full Worktop, 88.25" x 29.5"



| 1.75" | 88.25" |