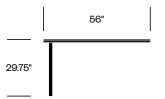

e, 47.25" x 63"





#### Medium Frame, 47.25" x 94.5"





## Medium Frame, 59" x 94.5"





## High Frame, 47.25" x 63"





## Finishes/Upholstery

#### **Curtain Fabric**

Kvadrat Dawn 2 Kvadrat Daybreak 2 Kvadrat Drops Kvadrat Frost Kvadrat Mi Casa Kvadrat Zulu 2

#### Frame Paint

Beige Red Black Black Green Light Green Pastel Blue Pastel Green Signal Grey

#### Wood

Antwerp Oak

#### Laminate

White

#### Cable Entry Ring Paint

Alu Black

#### DIACK

Pinboard Felt BuzziFelt

High Frame, 47.25" x 94.5"





## High Frame, 47.25" x 126"





## High Frame, 59" x 94.5"





High Frame, 59" x 126"





## Extra High Frame, 59" x 63"





## Extra High Frame, 59" x 94.5"





## Extra High Frame, 59" x 126"





## Worktop, 44" x 29.5" (Side A)





## Worktop, 56" x 29.5" (Side A)





## Full Worktop, 56.75" x 29.5"





## Full Worktop, 88.25" x 29.5"



| 1.75" | 88.25" |  |
|-------|--------|--|

## **Small Meeting Table**



## Large Meeting Table



#### Shelf, 31.25" x 11.5" (Side A)



## Full Shelf, 56.75" x 15.5"



## Full Shelf, 88.25" x 15.5"