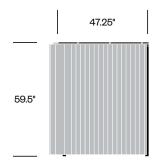

e the nooks to create microenvironments anywhere within open spaces for meetings, calls, focus work, or collaboration while staying connected with the outside world.

#### **Features**

- Modular design with a bracket system for accessories offers application flexibility and adaptability
- U-shaped metal frame with curtains offers visual and acoustic privacy
- Three heights and multiple widths available
- Combine frames with BuzziBracks accessories or other furnishings
- Available accessories range from meeting tables and shelves to coat hooks, occupancy flags, and pinboards
- Power management and connectivity options available

#### **Accolades**

- · Archiproducts Design Award
- · Buildings' Product Innovation Award
- Interior Design's HIP at NeoCon Award

## Medium Frame, 47.25" x 63"





#### Medium Frame, 47.25" x 94.5"





## Medium Frame, 59" x 94.5"





## High Frame, 47.25" x 63"





## Finishes/Upholstery

#### **Curtain Fabric**

Kvadrat Dawn 2 Kvadrat Daybreak 2 Kvadrat Drops Kvadrat Frost Kvadrat Mi Casa Kvadrat Zulu 2

#### Frame Paint

Beige Red Black Black Green Light Green Pastel Blue Pastel Green Signal Grey

#### Wood

Antwerp Oak

#### Laminate

White

#### Cable Entry Ring Paint

Alu Black

#### DIACK

Pinboard Felt BuzziFelt

High Frame, 47.25" x 94.5"





## High Frame, 47.25" x 126"





## High Frame, 59" x 94.5"





High Frame, 59" x 126"





## Extra High Frame, 59" x 63"





## Extra High Frame, 59" x 94.5"





## Extra High Frame, 59" x 126"





## Worktop, 44" x 29.5" (Side A)





## Worktop, 56" x 29.5" (Side A)





## Full Worktop