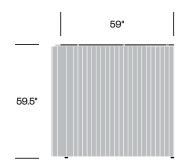

eetings, calls, focus work, or collaboration while staying connected with the outside world.

#### **Features**

- Modular design with a bracket system for accessories offers application flexibility and adaptability
- U-shaped metal frame with curtains offers visual and acoustic privacy
- Three heights and multiple widths available
- Combine frames with BuzziBracks accessories or other furnishings
- Available accessories range from meeting tables and shelves to coat hooks, occupancy flags, and pinboards
- Power management and connectivity options available

#### **Accolades**

- · Archiproducts Design Award
- · Buildings' Product Innovation Award
- Interior Design's HIP at NeoCon Award

## Medium Frame, 47.25" x 63"





#### Medium Frame, 47.25" x 94.5"





## Medium Frame, 59" x 94.5"





## High Frame, 47.25" x 63"





## Finishes/Upholstery

#### **Curtain Fabric**

Kvadrat Dawn 2 Kvadrat Daybreak 2 Kvadrat Drops Kvadrat Frost Kvadrat Mi Casa Kvadrat Zulu 2

#### Frame Paint

Beige Red Black Black Green Light Green Pastel Blue Pastel Green Signal Grey

#### Wood

Antwerp Oak

#### Laminate

White

#### Cable Entry Ring Paint

Alu Black

#### DIACK

Pinboard Felt BuzziFelt

High Frame, 47.25" x 94.5"





## High Frame, 47.25" x 126"





## High Frame, 59" x 94.5"





High Frame, 59" x 126"





## Extra High Frame, 59" x 63"





## Extra High Frame, 59" x 94.5"





## Extra High Frame, 59" x 126"





## Worktop, 44" x 29.5" (Side A)





## Worktop, 56" x 29.5" (Side A)





## Full Worktop, 56.75" x 29.5"





## Full Worktop, 88.25" x 29.5"



| 1.75" | 88.25"