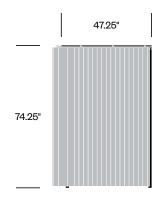

nge from meeting tables and shelves to coat hooks, occupancy flags, and pinboards
- Power management and connectivity options available

#### **Accolades**

- · Archiproducts Design Award
- · Buildings' Product Innovation Award
- Interior Design's HIP at NeoCon Award

## Medium Frame, 47.25" x 63"





#### Medium Frame, 47.25" x 94.5"





## Medium Frame, 59" x 94.5"





## High Frame, 47.25" x 63"





## Finishes/Upholstery

#### **Curtain Fabric**

Kvadrat Dawn 2 Kvadrat Daybreak 2 Kvadrat Drops Kvadrat Frost Kvadrat Mi Casa Kvadrat Zulu 2

#### Frame Paint

Beige Red Black Black Green Light Green Pastel Blue Pastel Green Signal Grey

#### Wood

Antwerp Oak

#### Laminate

White

#### Cable Entry Ring Paint

Alu Black

#### DIACK

Pinboard Felt BuzziFelt

High Frame, 47.25" x 94.5"





## High Frame, 47.25" x 126"





## High Frame, 59" x 94.5"





High Frame, 59" x 126"





## Extra High Frame, 59" x 63"





## Extra High Frame, 59" x 94.5"





## Extra High Frame, 59" x 126"





## Worktop, 44" x 29.5" (Side A)





## Worktop, 56" x 29.5" (Side A)





## Full Worktop, 56.75" x 29.5"





## Full Worktop, 88.25" x 29.5"



| 1.75" | 88.25" |  |
|-------|--------|--|

## **Small Meeting Table**



## Large Meeting Table



#### Shelf, 31.25" x 11.5" (Side A)



## Full Shelf, 56.75" x 15.5"



## Full Shelf, 88.25" x 15.5"