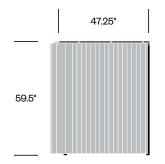

anywhere within open spaces for meetings, calls, focus work, or collaboration while staying connected with the outside world.

#### **Features**

- Modular design with a bracket system for accessories offers application flexibility and adaptability
- U-shaped metal frame with curtains offers visual and acoustic privacy
- Three heights and multiple widths available
- Combine frames with BuzziBracks accessories or other furnishings
- Available accessories range from meeting tables and shelves to coat hooks, occupancy flags, and pinboards
- Power management and connectivity options available

#### **Accolades**

- · Archiproducts Design Award
- · Buildings' Product Innovation Award
- Interior Design's HIP at NeoCon Award

## Medium Frame, 47.25" x 63"





#### Medium Frame, 47.25" x 94.5"





## Medium Frame, 59" x 94.5"





## High Frame, 47.25" x 63"





## Finishes/Upholstery

#### **Curtain Fabric**

Kvadrat Dawn 2 Kvadrat Daybreak 2 Kvadrat Drops Kvadrat Frost Kvadrat Mi Casa Kvadrat Zulu 2

#### Frame Paint

Beige Red Black Black Green Light Green Pastel Blue Pastel Green Signal Grey

#### Wood

Antwerp Oak

#### Laminate

White

#### Cable Entry Ring Paint

Alu Black

#### DIACK

Pinboard Felt BuzziFelt

High Frame, 47.25" x 94.5"





## High Frame, 47.25" x 126"





## High Frame, 59" x 94.5"





High Frame, 59" x 126"





## Extra High Frame, 59" x 63"





## Extra High Frame, 59" x 94.5"





## Extra High Frame, 59" x 126"





## Worktop, 44" x 29.5" (Side A)





## Worktop, 56" x 29.5" (Side A)





## Full Worktop, 56.75" x 29.5"





## Full Worktop,