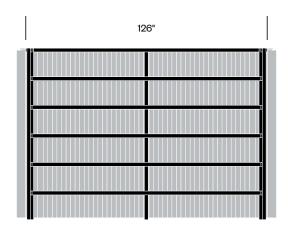

uct Innovation Award
- Interior Design's HIP at NeoCon Award

## Medium Frame, 47.25" x 63"





#### Medium Frame, 47.25" x 94.5"





## Medium Frame, 59" x 94.5"





## High Frame, 47.25" x 63"





## Finishes/Upholstery

#### **Curtain Fabric**

Kvadrat Dawn 2 Kvadrat Daybreak 2 Kvadrat Drops Kvadrat Frost Kvadrat Mi Casa Kvadrat Zulu 2

#### Frame Paint

Beige Red Black Black Green Light Green Pastel Blue Pastel Green Signal Grey

#### Wood

Antwerp Oak

#### Laminate

White

#### Cable Entry Ring Paint

Alu Black

#### DIACK

Pinboard Felt BuzziFelt

High Frame, 47.25" x 94.5"





## High Frame, 47.25" x 126"





## High Frame, 59" x 94.5"





High Frame, 59" x 126"





## Extra High Frame, 59" x 63"





## Extra High Frame, 59" x 94.5"





## Extra High Frame, 59" x 126"





## Worktop, 44" x 29.5" (Side A)





## Worktop, 56" x 29.5" (Side A)





## Full Worktop, 56.75" x 29.5"





## Full Worktop, 88.25" x 29.5"



| 1.75" | 88.25" |  |
|-------|--------|--|

## **Small Meeting Table**



## Large Meeting Table



#### Shelf, 31.25" x 11.5" (Side A)



## Full Shelf, 56.75" x 15.5"



## Full Shelf, 88.25" x 15.5"