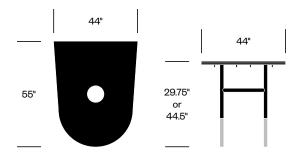

ry

#### **Curtain Fabric**

Kvadrat Dawn 2 Kvadrat Daybreak 2 Kvadrat Drops Kvadrat Frost Kvadrat Mi Casa Kvadrat Zulu 2

#### Frame Paint

Beige Red Black Black Green Light Green Pastel Blue Pastel Green Signal Grey

#### Wood

Antwerp Oak

#### Laminate

White

#### Cable Entry Ring Paint

Alu Black

#### DIACK

Pinboard Felt BuzziFelt

High Frame, 47.25" x 94.5"





## High Frame, 47.25" x 126"





## High Frame, 59" x 94.5"





High Frame, 59" x 126"





## Extra High Frame, 59" x 63"





## Extra High Frame, 59" x 94.5"





## Extra High Frame, 59" x 126"





## Worktop, 44" x 29.5" (Side A)





## Worktop, 56" x 29.5" (Side A)





## Full Worktop, 56.75" x 29.5"





## Full Worktop, 88.25" x 29.5"



| 1.75" | 88.25" |  |
|-------|--------|--|

## **Small Meeting Table**



## Large Meeting Table



#### Shelf, 31.25" x 11.5" (Side A)



## Full Shelf, 56.75" x 15.5"



## Full Shelf, 88.25" x 15.5"