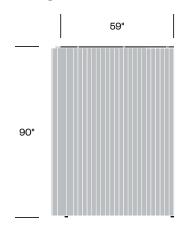

oduct Innovation Award
- Interior Design's HIP at NeoCon Award

## Medium Frame, 47.25" x 63"





#### Medium Frame, 47.25" x 94.5"





## Medium Frame, 59" x 94.5"





## High Frame, 47.25" x 63"





## Finishes/Upholstery

#### **Curtain Fabric**

Kvadrat Dawn 2 Kvadrat Daybreak 2 Kvadrat Drops Kvadrat Frost Kvadrat Mi Casa Kvadrat Zulu 2

#### Frame Paint

Beige Red Black Black Green Light Green Pastel Blue Pastel Green Signal Grey

#### Wood

Antwerp Oak

#### Laminate

White

#### Cable Entry Ring Paint

Alu Black

#### DIACK

Pinboard Felt BuzziFelt

High Frame, 47.25" x 94.5"





## High Frame, 47.25" x 126"





## High Frame, 59" x 94.5"





High Frame, 59" x 126"





## Extra High Frame, 59" x 63"





## Extra High Frame, 59" x 94.5"





## Extra High Frame, 59" x 126"





## Worktop, 44" x 29.5" (Side A)





## Worktop, 56" x 29.5" (Side A)





## Full Worktop, 56.75" x 29.5"





## Full Worktop, 88.25" x 29.5"



| 1.75" | 88.25" |  |
|-------|--------|--|

## **Small Meeting Table**



## Large Meeting Table



#### Shelf, 31.25" x 11.5" (Side A)



## Full Shelf, 56.75" x 15.5"



## Full Shelf, 88.25" x 15.5"