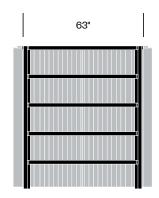

aboration while staying connected with the outside world.

#### **Features**

- Modular design with a bracket system for accessories offers application flexibility and adaptability
- U-shaped metal frame with curtains offers visual and acoustic privacy
- Three heights and multiple widths available
- Combine frames with BuzziBracks accessories or other furnishings
- Available accessories range from meeting tables and shelves to coat hooks, occupancy flags, and pinboards
- Power management and connectivity options available

#### **Accolades**

- · Archiproducts Design Award
- · Buildings' Product Innovation Award
- Interior Design's HIP at NeoCon Award

## Medium Frame, 47.25" x 63"





#### Medium Frame, 47.25" x 94.5"





## Medium Frame, 59" x 94.5"





## High Frame, 47.25" x 63"





## Finishes/Upholstery

#### **Curtain Fabric**

Kvadrat Dawn 2 Kvadrat Daybreak 2 Kvadrat Drops Kvadrat Frost Kvadrat Mi Casa Kvadrat Zulu 2

#### Frame Paint

Beige Red Black Black Green Light Green Pastel Blue Pastel Green Signal Grey

#### Wood

Antwerp Oak

#### Laminate

White

#### Cable Entry Ring Paint

Alu Black

#### DIACK

Pinboard Felt BuzziFelt

High Frame, 47.25" x 94.5"





## High Frame, 47.25" x 126"





## High Frame, 59" x 94.5"





High Frame, 59" x 126"





## Extra High Frame, 59" x 63"





## Extra High Frame, 59" x 94.5"





## Extra High Frame, 59" x 126"





## Worktop, 44" x 29.5" (Side A)





## Worktop, 56" x 29.5" (Side A)





## Full Worktop, 56.75" x 29.5"





## Full Worktop, 88.25" x 29.5"



| 1.75" | 88.25" |  |
|-------|--------|--|

## **S