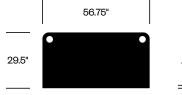

ame, 47.25" x 94.5"





## Medium Frame, 59" x 94.5"





## High Frame, 47.25" x 63"





## Finishes/Upholstery

#### **Curtain Fabric**

Kvadrat Dawn 2 Kvadrat Daybreak 2 Kvadrat Drops Kvadrat Frost Kvadrat Mi Casa Kvadrat Zulu 2

#### Frame Paint

Beige Red Black Black Green Light Green Pastel Blue Pastel Green Signal Grey

#### Wood

Antwerp Oak

#### Laminate

White

#### Cable Entry Ring Paint

Alu Black

#### DIACK

Pinboard Felt BuzziFelt

High Frame, 47.25" x 94.5"





## High Frame, 47.25" x 126"





## High Frame, 59" x 94.5"





High Frame, 59" x 126"





## Extra High Frame, 59" x 63"





## Extra High Frame, 59" x 94.5"





## Extra High Frame, 59" x 126"





## Worktop, 44" x 29.5" (Side A)





## Worktop, 56" x 29.5" (Side A)





## Full Worktop, 56.75" x 29.5"





## Full Worktop, 88.25" x 29.5"



| 1.75" | 88.25" |  |
|-------|--------|--|

## **Small Meeting Table**



## Large Meeting Table



#### Shelf, 31.25" x 11.5" (Side A)



## Full Shelf, 56.75" x 15.5"



## Full Shelf, 88.25" x 15.5"