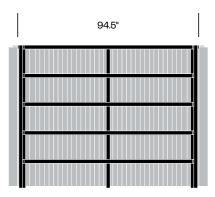

and pinboards
- Power management and connectivity options available

#### **Accolades**

- · Archiproducts Design Award
- · Buildings' Product Innovation Award
- Interior Design's HIP at NeoCon Award

## Medium Frame, 47.25" x 63"





#### Medium Frame, 47.25" x 94.5"





## Medium Frame, 59" x 94.5"





## High Frame, 47.25" x 63"





## Finishes/Upholstery

#### **Curtain Fabric**

Kvadrat Dawn 2 Kvadrat Daybreak 2 Kvadrat Drops Kvadrat Frost Kvadrat Mi Casa Kvadrat Zulu 2

#### Frame Paint

Beige Red Black Black Green Light Green Pastel Blue Pastel Green Signal Grey

#### Wood

Antwerp Oak

#### Laminate

White

#### Cable Entry Ring Paint

Alu Black

#### DIACK

Pinboard Felt BuzziFelt

High Frame, 47.25" x 94.5"





## High Frame, 47.25" x 126"





## High Frame, 59" x 94.5"





High Frame, 59" x 126"





## Extra High Frame, 59" x 63"





## Extra High Frame, 59" x 94.5"





## Extra High Frame, 59" x 126"





## Worktop, 44" x 29.5" (Side A)





## Worktop, 56" x 29.5" (Side A)





## Full Worktop, 56.75" x 29.5"





## Full Worktop, 88.25" x 29.5"



| 1.75" | 88.25" |  |
|-------|--------|--|

## **Small Meeting Table**



## Large Meeting Table



#### Shelf, 31.25" x 11.5" (Side A)



## Full Shelf, 56.75" x 15.5"



## Full Shelf, 88.25" x 15.5"