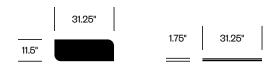

adrat Drops Kvadrat Frost Kvadrat Mi Casa Kvadrat Zulu 2

#### Frame Paint

Beige Red Black Black Green Light Green Pastel Blue Pastel Green Signal Grey

#### Wood

Antwerp Oak

#### Laminate

White

#### Cable Entry Ring Paint

Alu Black

#### DIACK

Pinboard Felt BuzziFelt

High Frame, 47.25" x 94.5"





## High Frame, 47.25" x 126"





## High Frame, 59" x 94.5"





High Frame, 59" x 126"





## Extra High Frame, 59" x 63"





## Extra High Frame, 59" x 94.5"





## Extra High Frame, 59" x 126"





## Worktop, 44" x 29.5" (Side A)





## Worktop, 56" x 29.5" (Side A)





## Full Worktop, 56.75" x 29.5"





## Full Worktop, 88.25" x 29.5"



| 1.75" | 88.25" |  |
|-------|--------|--|

## **Small Meeting Table**



## Large Meeting Table



#### Shelf, 31.25" x 11.5" (Side A)



## Full Shelf, 56.75" x 15.5"



## Full Shelf, 88.25" x 15.5"