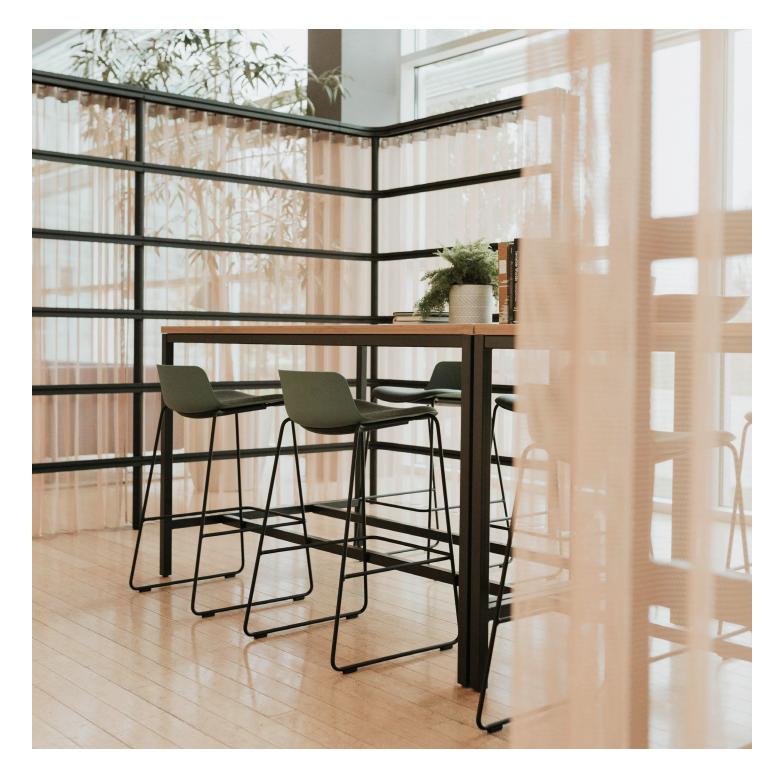

# **BuzziBracks**

Modular Privacy & Acoustical Booths

BuzziBracks<sup>™</sup> is a flexible modular system with no boundaries. Design your space according to everyday needs. Configure, reconfigure, and move the nooks to create microenvironments anywhere within open spaces for meetings, calls, focus work, or collaboration while staying connected with the outside world.

#### **Features**

- Modular design with a bracket system for accessories offers application flexibility and adaptability
- U-shaped metal frame with curtains offers visual and acoustic privacy
- Three heights and multiple widths available
- Combine frames with BuzziBracks accessories or other furnishings
- Available accessories range from meeting tables and shelves to coat hooks, occupancy flags, and pinboards
- Power management and connectivity options available