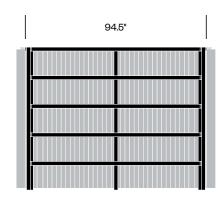

e from meeting tables and shelves to coat hooks, occupancy flags, and pinboards
- Power management and connectivity options available

#### **Accolades**

- · Archiproducts Design Award
- · Buildings' Product Innovation Award
- Interior Design's HIP at NeoCon Award

## Medium Frame, 47.25" x 63"





#### Medium Frame, 47.25" x 94.5"





## Medium Frame, 59" x 94.5"





## High Frame, 47.25" x 63"





## Finishes/Upholstery

#### **Curtain Fabric**

Kvadrat Dawn 2 Kvadrat Daybreak 2 Kvadrat Drops Kvadrat Frost Kvadrat Mi Casa Kvadrat Zulu 2

#### Frame Paint

Beige Red Black Black Green Light Green Pastel Blue Pastel Green Signal Grey

#### Wood

Antwerp Oak

#### Laminate

White

#### Cable Entry Ring Paint

Alu Black

#### DIACK

Pinboard Felt BuzziFelt

High Frame, 47.25" x 94.5"





## High Frame, 47.25" x 126"





## High Frame, 59" x 94.5"





High Frame, 59" x 126"





## Extra High Frame, 59" x 63"





## Extra High Frame, 59" x 94.5"





## Extra High Frame, 59" x 126"





## Worktop, 44" x 29.5" (Side A)





## Worktop, 56" x 29.5" (Side A)





## Full Worktop, 56.75" x 29.5"





## Full Worktop, 88.25" x 29.5"



| 1.75" | 88.25" |  |
|-------|--------|--|

## **Small Meeting Table**



## Large Meeting Table



#### Shelf, 31.25" x 11.5" (Side A)



## Full Shelf, 56.75" x 15.5"



## Full Shelf, 88.25" x 15.5"