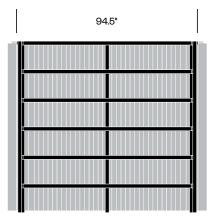

ucts Design Award
- · Buildings' Product Innovation Award
- Interior Design's HIP at NeoCon Award

## Medium Frame, 47.25" x 63"





#### Medium Frame, 47.25" x 94.5"





## Medium Frame, 59" x 94.5"





## High Frame, 47.25" x 63"





## Finishes/Upholstery

#### **Curtain Fabric**

Kvadrat Dawn 2 Kvadrat Daybreak 2 Kvadrat Drops Kvadrat Frost Kvadrat Mi Casa Kvadrat Zulu 2

#### Frame Paint

Beige Red Black Black Green Light Green Pastel Blue Pastel Green Signal Grey

#### Wood

Antwerp Oak

#### Laminate

White

#### Cable Entry Ring Paint

Alu Black

#### DIACK

Pinboard Felt BuzziFelt

High Frame, 47.25" x 94.5"





## High Frame, 47.25" x 126"





## High Frame, 59" x 94.5"





High Frame, 59" x 126"





## Extra High Frame, 59" x 63"





## Extra High Frame, 59" x 94.5"





## Extra High Frame, 59" x 126"





## Worktop, 44" x 29.5" (Side A)





## Worktop, 56" x 29.5" (Side A)





## Full Worktop, 56.75" x 29.5"





## Full Worktop, 88.25" x 29.5"



| 1.75" | 88.25" |  |
|-------|--------|--|

## **Small Meeting Table**



## Large Meeting Table



#### Shelf, 31.25" x 11.5" (Side A)



## Full Shelf, 56.75" x 15.5"



## Full Shelf, 88.25" x 15.5"