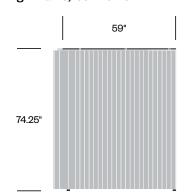

, and pinboards
- Power management and connectivity options available

#### **Accolades**

- · Archiproducts Design Award
- · Buildings' Product Innovation Award
- Interior Design's HIP at NeoCon Award

## Medium Frame, 47.25" x 63"





#### Medium Frame, 47.25" x 94.5"





## Medium Frame, 59" x 94.5"





## High Frame, 47.25" x 63"





## Finishes/Upholstery

#### **Curtain Fabric**

Kvadrat Dawn 2 Kvadrat Daybreak 2 Kvadrat Drops Kvadrat Frost Kvadrat Mi Casa Kvadrat Zulu 2

#### Frame Paint

Beige Red Black Black Green Light Green Pastel Blue Pastel Green Signal Grey

#### Wood

Antwerp Oak

#### Laminate

White

#### Cable Entry Ring Paint

Alu Black

#### DIACK

Pinboard Felt BuzziFelt

High Frame, 47.25" x 94.5"





## High Frame, 47.25" x 126"





## High Frame, 59" x 94.5"





High Frame, 59" x 126"





## Extra High Frame, 59" x 63"





## Extra High Frame, 59" x 94.5"





## Extra High Frame, 59" x 126"





## Worktop, 44" x 29.5" (Side A)





## Worktop, 56" x 29.5" (Side A)





## Full Worktop, 56.75" x 29.5"





## Full Worktop, 88.25" x 29.5"



| 1.75" | 88.25" |  |
|-------|--------|--|

## **Small Meeting Table**



## Large Meeting Table



#### Shelf, 31.25" x 11.5" (Side A)



## Full Shelf, 56.75" x 15.5"



## Full Shelf, 88.25" x 15.5"