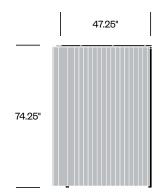

llaboration while staying connected with the outside world.

#### **Features**

- Modular design with a bracket system for accessories offers application flexibility and adaptability
- U-shaped metal frame with curtains offers visual and acoustic privacy
- Three heights and multiple widths available
- Combine frames with BuzziBracks accessories or other furnishings
- Available accessories range from meeting tables and shelves to coat hooks, occupancy flags, and pinboards
- Power management and connectivity options available

#### **Accolades**

- · Archiproducts Design Award
- · Buildings' Product Innovation Award
- Interior Design's HIP at NeoCon Award

## Medium Frame, 47.25" x 63"





#### Medium Frame, 47.25" x 94.5"





## Medium Frame, 59" x 94.5"





## High Frame, 47.25" x 63"





## Finishes/Upholstery

#### **Curtain Fabric**

Kvadrat Dawn 2 Kvadrat Daybreak 2 Kvadrat Drops Kvadrat Frost Kvadrat Mi Casa Kvadrat Zulu 2

#### Frame Paint

Beige Red Black Black Green Light Green Pastel Blue Pastel Green Signal Grey

#### Wood

Antwerp Oak

#### Laminate

White

#### Cable Entry Ring Paint

Alu Black

#### DIACK

Pinboard Felt BuzziFelt

High Frame, 47.25" x 94.5"





## High Frame, 47.25" x 126"





## High Frame, 59" x 94.5"





High Frame, 59" x 126"





## Extra High Frame, 59" x 63"





## Extra High Frame, 59" x 94.5"





## Extra High Frame, 59" x 126"





## Worktop, 44" x 29.5" (Side A)





## Worktop, 56" x 29.5" (Side A)





## Full Worktop, 56.75" x 29.5"





## Full Worktop, 88.25" x 29.5"



| 1.75" | 88.25" |  |
|-------|--------|--|

## *