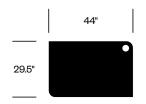

gn's HIP at NeoCon Award

## Medium Frame, 47.25" x 63"





#### Medium Frame, 47.25" x 94.5"





## Medium Frame, 59" x 94.5"





## High Frame, 47.25" x 63"





## Finishes/Upholstery

#### **Curtain Fabric**

Kvadrat Dawn 2 Kvadrat Daybreak 2 Kvadrat Drops Kvadrat Frost Kvadrat Mi Casa Kvadrat Zulu 2

#### Frame Paint

Beige Red Black Black Green Light Green Pastel Blue Pastel Green Signal Grey

#### Wood

Antwerp Oak

#### Laminate

White

#### Cable Entry Ring Paint

Alu Black

#### DIACK

Pinboard Felt BuzziFelt

High Frame, 47.25" x 94.5"





## High Frame, 47.25" x 126"





## High Frame, 59" x 94.5"





High Frame, 59" x 126"





## Extra High Frame, 59" x 63"





## Extra High Frame, 59" x 94.5"





## Extra High Frame, 59" x 126"





## Worktop, 44" x 29.5" (Side A)





## Worktop, 56" x 29.5" (Side A)





## Full Worktop, 56.75" x 29.5"





## Full Worktop, 88.25" x 29.5"



| 1.75" | 88.25" |  |
|-------|--------|--|

## **Small Meeting Table**



## Large Meeting Table



#### Shelf, 31.25" x 11.5" (Side A)



## Full Shelf, 56.75" x 15.5"



## Full Shelf, 88.25" x 15.5"