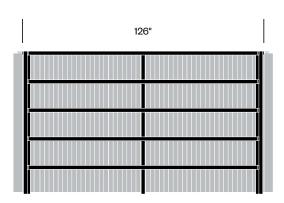

to coat hooks, occupancy flags, and pinboards
- Power management and connectivity options available

#### **Accolades**

- · Archiproducts Design Award
- · Buildings' Product Innovation Award
- Interior Design's HIP at NeoCon Award

## Medium Frame, 47.25" x 63"





#### Medium Frame, 47.25" x 94.5"





## Medium Frame, 59" x 94.5"





## High Frame, 47.25" x 63"





## Finishes/Upholstery

#### **Curtain Fabric**

Kvadrat Dawn 2 Kvadrat Daybreak 2 Kvadrat Drops Kvadrat Frost Kvadrat Mi Casa Kvadrat Zulu 2

#### Frame Paint

Beige Red Black Black Green Light Green Pastel Blue Pastel Green Signal Grey

#### Wood

Antwerp Oak

#### Laminate

White

#### Cable Entry Ring Paint

Alu Black

#### DIACK

Pinboard Felt BuzziFelt

High Frame, 47.25" x 94.5"





## High Frame, 47.25" x 126"





## High Frame, 59" x 94.5"





High Frame, 59" x 126"





## Extra High Frame, 59" x 63"





## Extra High Frame, 59" x 94.5"





## Extra High Frame, 59" x 126"





## Worktop, 44" x 29.5" (Side A)





## Worktop, 56" x 29.5" (Side A)





## Full Worktop, 56.75" x 29.5"





## Full Worktop, 88.25" x 29.5"



| 1.75" | 88.25" |  |
|-------|--------|--|

## **Small Meeting Table**



## Large Meeting Table



#### Shelf, 31.25" x 11.5" (Side A)



## Full Shelf, 56.75" x 15.5"



## Full Shelf, 88.25" x 15.5"