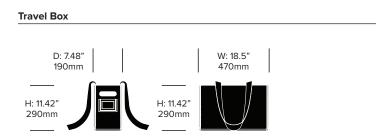

## **BuzziBox Travel**

BuzziSpace | BuzziSpace Studio | 2010

Soft, 100 percent recycled BuzzFelt gives this sturdy tote bag a welcoming feel with generous proportion. Comfortable straps make it easy to sling BuzziBox Travel over your shoulder as you move between office, home, and travel. A removable name tag attached with hook and loop ensures ownership. In a wide variety of BuzziFelt hues, BuzziBox Travel is all about going places in style.

## BuzziBox Travel

BuzziSpace | BuzziSpace Studio | 2010 | Imported from the Netherlands