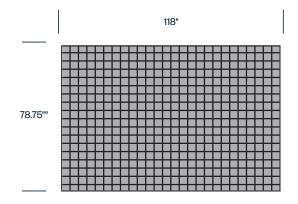

### Area Rug with Squares

### Area Rug with Square Patterns

Grey with Beige Squares Dark Grey with Grey Squares