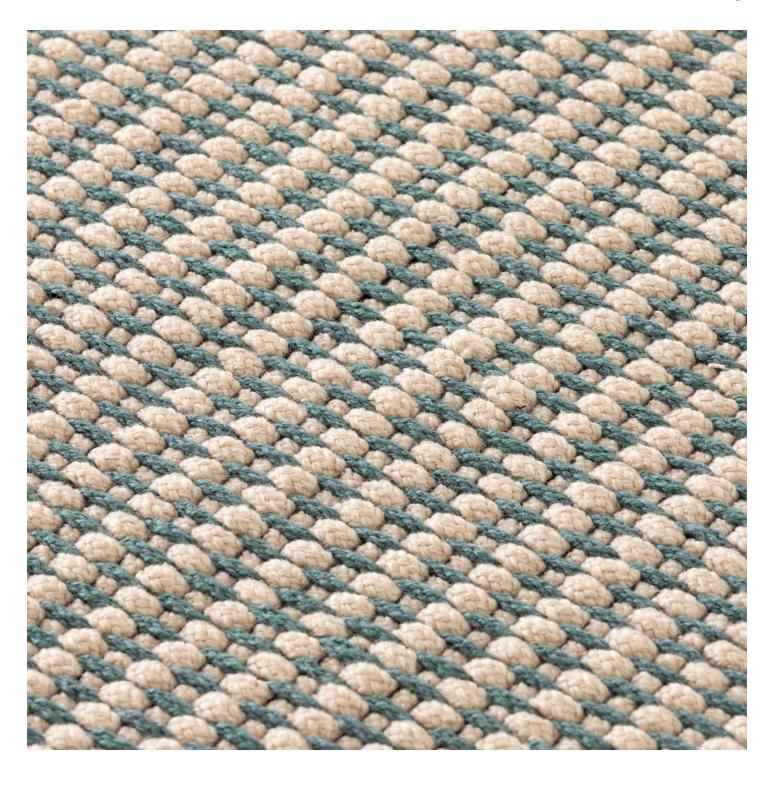

# Cord GANN

Rugs

Cord rugs were born from a partnership with purpose—offering artisans in India the ability to maintain their craft during a pandemic. Cord offers subdued textures and colors in a loom textile made from recycled PET—appropriate for both indoor and outdoor use.

#### **Features**

- Suitable for indoor and outdoor use
- Handcrafted rug made using loom construction
- Made from 100% recycled polyethylene terephthalate (PET)
- Rug thickness is approximately 0.6" (15 mm)