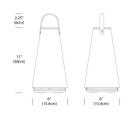

Uma Pablo

Pablo Designs® | Carmine Deganello and Pablo Pardo | 2015



## **DIMENSIONS**

## **Sound Lantern**

TH: 28 cm TD: 15,4 cm

## **FEATURES**

Rich 360° sound, Full range dim control, Bluetooth connectivity, Warm dimming technology, Optional surface mount available, Portable and rechargeable, Ships flatpacked, 97% recyclable.

B Voltage: 120-240V 50/60Hz

Power Consumption: 4.5W(light) 12W MAX-(speakers) Colour temperature: 2000-2700K

Luminosity: 190 Lumens MAX Luminaire efficacy: 42 Lumens/Watt Charging time: Up to 3.5 hours Battery life: Up to 8 hours

Power cord length: 183cm brushed Aluminium

**Anodized Black**