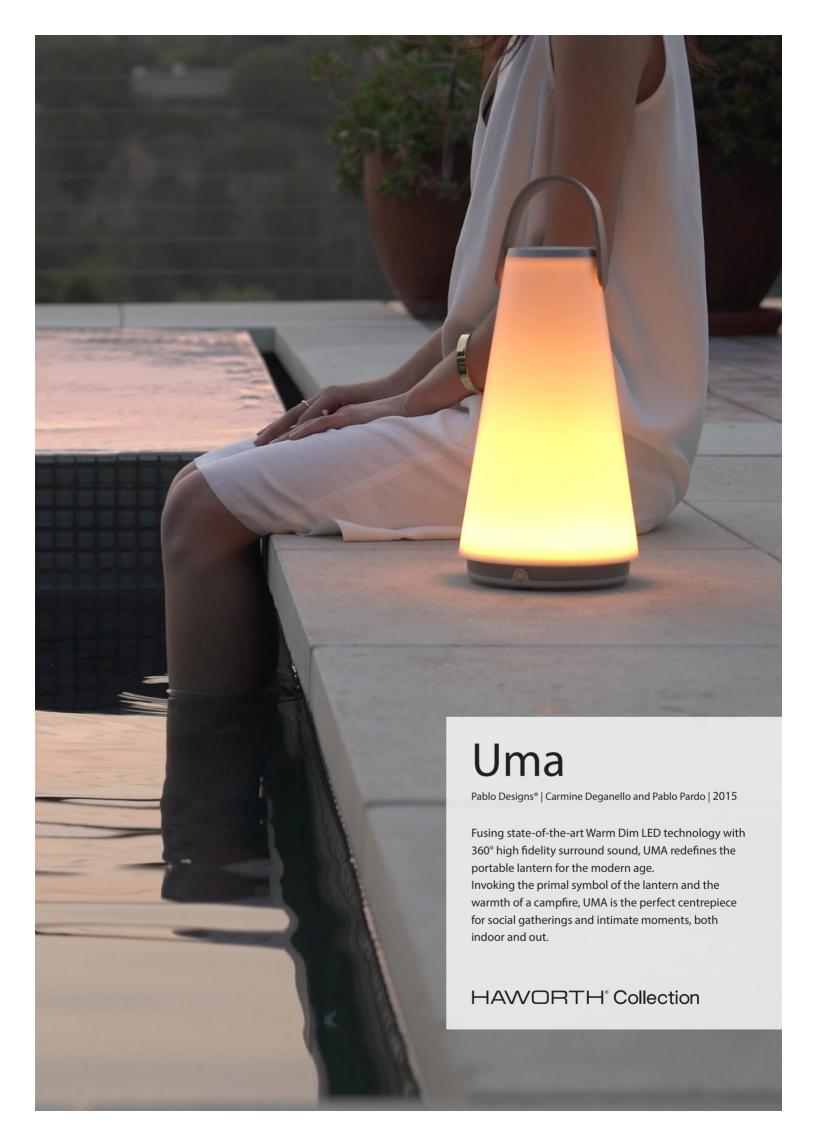

Uma Pablo

Pablo Designs® | Carmine Deganello and Pablo Pardo | 2015

## **Sound Lantern**

TH: 28 cm TD: 15,4 cm

## **FEATURES**

Rich 360° sound, Full range dim control, Bluetooth connectivity, Warm dimming technology, Optional surface mount available, Portable and rechargeable, Ships flatpacked, 97% recyclable.

B Voltage: 120-240V 50/60Hz