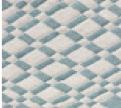

## **Patch**



Patch rugs were born from a partnership with purpose—offering artisans in India the ability to maintain their craft during a pandemic. Patch is flat-woven using a dhurrie technique with recycled PET—appropriate for both indoor and outdoor use. Deep contrasts and geometric patterns are the hallmark of its design.

#### **Features**

- · Suitable for indoor and outdoor use
- Handcrafted flat weave rug made using dhurrie technique
- Made from 100% recycled polyethylene terephthalate (PET)
- Rug thickness is approximately 6 mm
- ADA compliant

#### Design by

Patricia Urquiola

# HAWORTH collection

### CONFIGURATIONS

#### Area Rug

Width: 300 cm

Lenght: 200 cm

Total approx. weight: 2,3 Kg/m2

#### **FINISHES**

#### **Rug Colour**





Black

Celeste





Gray

Rosado