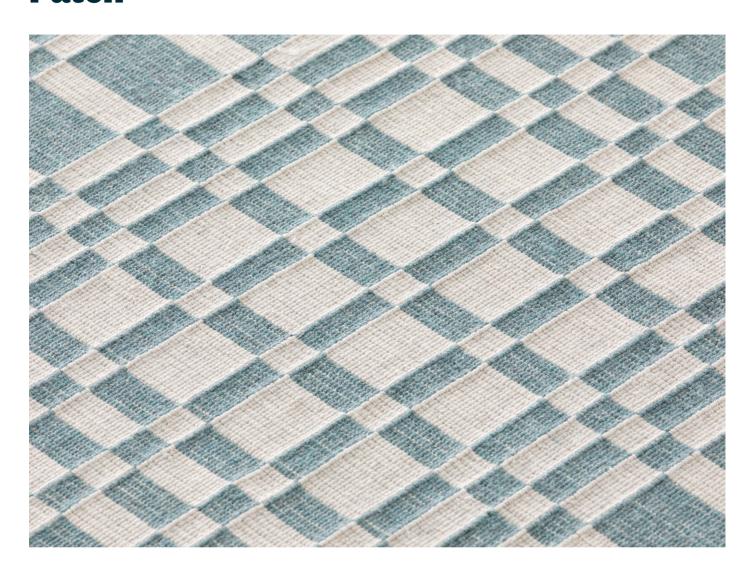

## **Patch**

Patch rugs were born from a partnership with purpose—offering artisans in India the ability to maintain their craft during a pandemic. Patch is flat-woven using a dhurrie technique with recycled PET—appropriate for both indoor and outdoor use. Deep contrasts and geometric patterns are the hallmark of its design.

#### **Features**

- · Suitable for indoor and outdoor use
- Handcrafted flat weave rug made using dhurrie technique
- Made from 100% recycled polyethylene terephthalate (PET)
- Rug thickness is approximately 6 mm
- ADA compliant