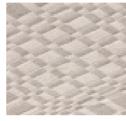

## **Patch**



Patch rugs were born from a partnership with purpose—offering artisans in India the ability to maintain their craft during a pandemic. Patch is flat-woven using a dhurrie technique with recycled PET—appropriate for both indoor and outdoor use. Deep contrasts and geometric patterns are the hallmark of its design.

#### **Features**

- · Suitable for indoor and outdoor use
- Handcrafted flat weave rug made using dhurrie technique
- Made from 100% recycled polyethylene terephthalate (PET)
- Rug thickness is approximately 6 mm
- ADA compliant

#### Design by

Patricia Urquiola

# HAWORTH collection

### CONFIGURATIONS

#### Area Rug

Width: 300 cm

Lenght: 200 cm

Total approx. weight: 2,3 Kg/m2

#### **FINISHES**

#### **Rug Colour**





Black

Celeste





Gray

Rosado