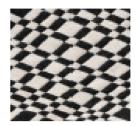

## **Patch**



Patch rugs were born from a partnership with purpose—offering artisans in India the ability to maintain their craft during a pandemic. Patch is flat-woven using a dhurrie technique with recycled PET—appropriate for both indoor and outdoor use. Deep contrasts and geometric patterns are the hallmark of its design.

#### **Features**

- · Suitable for indoor and outdoor use
- Handcrafted flat weave rug made using dhurrie technique
- Made from 100% recycled polyethylene terephthalate (PET)
- Rug thickness is approximately 6 mm
- ADA compliant

#### Design by

Patricia Urquiola

# HAWORTH collection

### CONFIGURATIONS

#### Area Rug

Width: 300 cm

Lenght: 200 cm

Total approx. weight: 2,3 Kg/m2

#### **FINISHES**

#### **Rug Colour**





Black

Celeste





Gray

Rosado