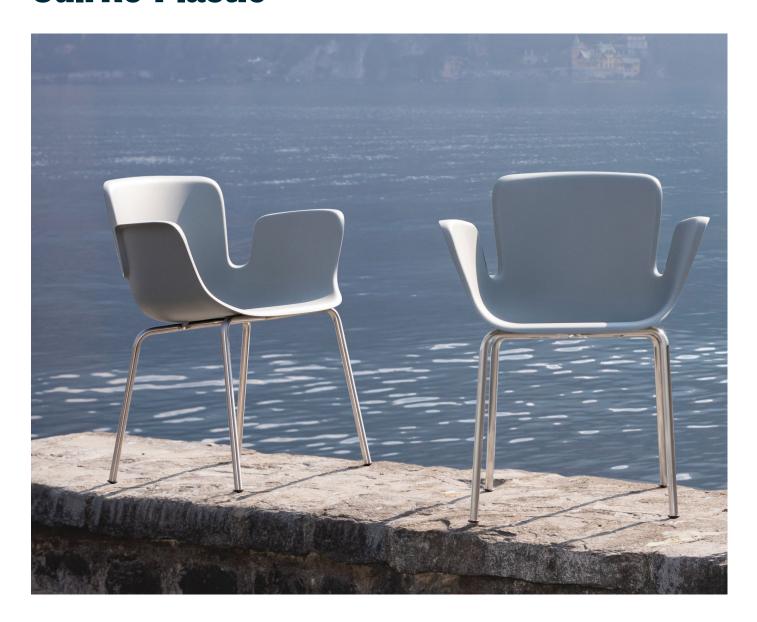

## **Juli Re-Plastic**

Extremely comfortable thanks to a more and more cozy curved shell, Juli Re-Plastic is one of Cappellini's novelties for this year, the first sustainable outdoor piece of furniture. The four-legs base is made of AISI 316 stainless steel and the shell is realized with 100% recycled and recyclable polypropylene reinforced with fibreglass. Thanks to its high wear resistance, this product is particularly suitable for hospitality contexts, as well as for domestic environments.

#### Armchair - with armrests

metal tube

Height: 66,5 cm Seat height: 80,5 cm **FINISHES** 

#### Shell

Depth: 57 cm

100% recycled and recyclable shell in fiberglass reinforced polypropylene - additived with UV protection

in Grey (resulting from the natural colour of the granule)

Note: on request the chair is available with a water drainage

### **Metal Legs Base**

4-legs metal base Tube diameter Ø 20 mm Stainless steel