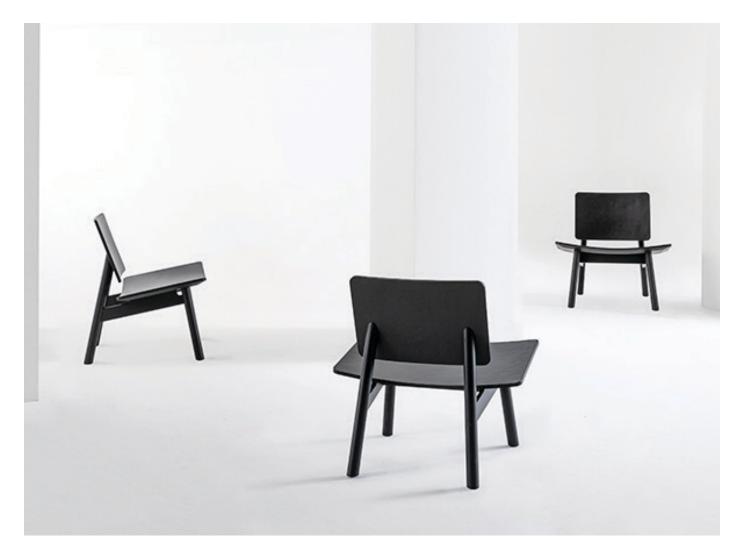

## Hiroi

Born of the collaboration between two of the most promising young designers from Eastern Europe, the Hiroi armchair features a structure made of black-stained massive ash, while the seat and the backrest, both with a very curved shape, are entirely upholstered with leather in five different color shades. Light, well-balanced and extremely comfortable, Hiroi is characterized by a very elegant and timeless design, which makes it perfect for any context. The use of two simple yet refined materials such as wood and leather gives this product an absolute visual pureness, actually concealing an excellent production expertise.

#### Features

- Armchair in massive ash wood
- Seat and backrest internally upholstered with leather
- Cappellini logo milled under the seat

#### Design by

Janský & Dunděra (2021)

# HAWORTH collection cappellini

| A |
|---|

| CONFIGURATIONS |            |                                                     | UPHOLSTERY & FINISHES           |
|----------------|------------|-----------------------------------------------------|---------------------------------|
| Lounge chair   |            |                                                     | Structure                       |
|                |            |                                                     | massive ash wood                |
| W:75,5 cm      | D: 62,5 cm | H: 74 cm                                            | Bleached ash, Black stained ash |
| SH: 41 cm      |            |                                                     | Seat and backrest               |
|                |            | ash veneered beech plywood, internally covered with |                                 |
|                |            |                                                     | saddle leather                  |
|                |            |                                                     | Cover                           |