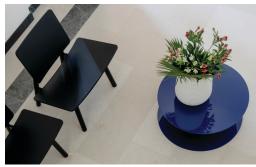

#### **Features**

- Round base mirrors the round top, creating a trim, balanced form
- A new dimension, reduced in height, but with a wider tabletop, is offered in two of the existing versions of the collection
  - Gong, with matte varnished finish in white, mud or anthracite colour, and
  - Gong Lux, with polish varnished finish only in blue metallic colour