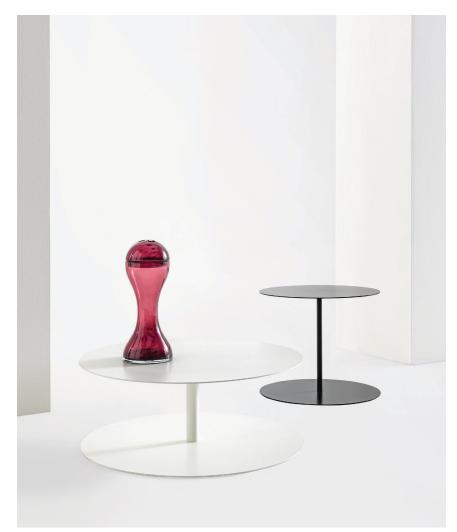

# Gong

Two thin metal plates connected by a thin bar in the same material: the strength of simplicity turns into emotion in this iconic service table characterized by precise and wafer-thin lines, which make Gong an extremely functional product, perfect for furnishing any kind of setting.

#### **Features**

- Round base mirrors the round top, creating a trim, balanced form
- A new dimension, reduced in height, but with a wider tabletop, is offered in two of the existing versions of the collection
  - Gong, with matte varnished finish in white, mud or anthracite colour, and
  - Gong Lux, with polish varnished finish only in blue metallic colour