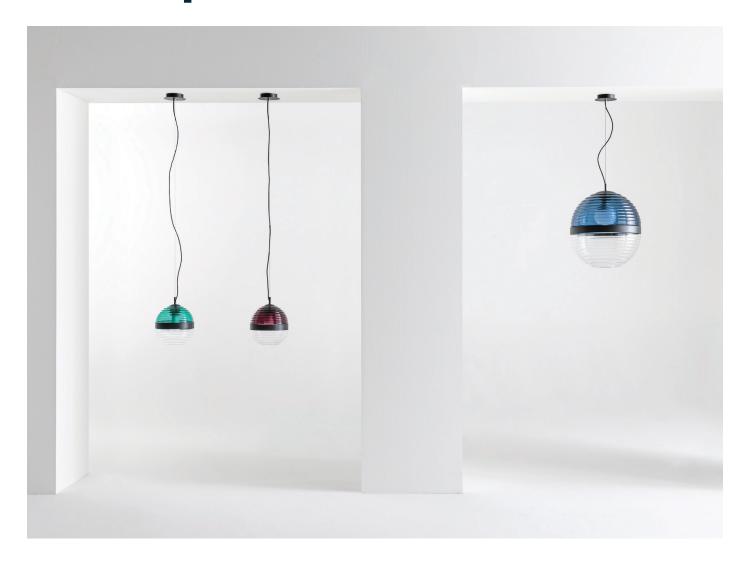

# **Cord Lamp**

Cord is a family of hanging lamps, available in two dimensions, consisting of two spherical caps made of striped mouth-blown glass connected by a metal link, matt varnished in black color. The lower glass is always transparent, while the upper one is colored in three precious hues, amethyst, emerald green and avio blue: the alternation of color and transparency makes this lamp a unique object, capable of mixing tradition and contemporaneity and giving the user a warm and embracing light effect.

#### **Features**

- Available in two dimensions
- Diffuser made up of two cups in striped mouth-blown glass and metal components creating a two-tone sphere
- The lower part is always transparent, while the upper one is made of polish coloured glass

#### Glass\*

upper part: transparent polish glass in the colours Amethyst, Emerald green, Avio blue, Steel gray lower part: transparent polish glass