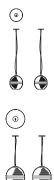

#### Cord

Small Hanging Lamp Top diameter: Ø 22 cm

Height: 22,5 cm

Large Hanging Lamp

Top diameter : Ø 40 cm Height: 41 cm