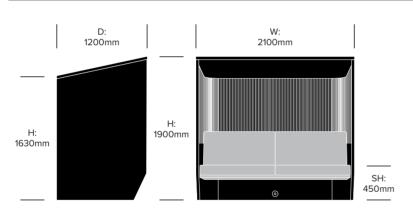

ziSpace | Alian Gilles | 2018 | Imported from the Netherlands

#### DIMENSIONS

#### Small Closed Booth, Flat



#### Small Closed Booth, 3D Rib



#### **UPHOLSTERY & FINISHES**

#### Fabric Grade A

Fabric Rough Trevira CS+

Rear Tablet Laminate

White

**Rear Tablet Wood** 

Antwerp Oak

#### ACOUSTICS

#### **Acoustic Principles**





Absorption

Diffusion

#### Acoustic Performance







High Tones





haworth.com/eu/collection



BuzziSpace | Alian Gilles | 2018 | Imported from the Netherlands

#### DIMENSIONS

# Medium Closed Booth, Flat



### Medium Closed Booth, 3D Rib





# HAWORTH<sup>®</sup> Collection

haworth.com/eu/collection

BuzziSpace | Alian Gilles | 2018 | Imported from the Netherlands

#### DIMENSIONS

## Large Closed Booth, Flat



## Large Closed Booth, 3D Rib



HAWORTH<sup>®</sup> Collection

haworth.com/eu/collection

·BUZZI Space

BuzziSpace | Alian Gilles | 2018 | Imported from the Netherlands

#### DIMENSIONS

#### Small Open Booth, Flat



### Medium Open Booth, Flat



### Large Open Booth, Flat



HAWORTH<sup>®</sup> Collection

haworth.com/eu/collection