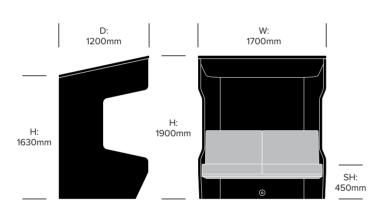

ira CS+

Rear Tablet Laminate

White

**Rear Tablet Wood** 

Antwerp Oak

#### ACOUSTICS

#### **Acoustic Principles**





Absorption

Diffusion

#### Acoustic Performance







High Tones





haworth.com/eu/collection



BuzziSpace | Alian Gilles | 2018 | Imported from the Netherlands

#### DIMENSIONS

# Medium Closed Booth, Flat



### Medium Closed Booth, 3D Rib





# HAWORTH<sup>®</sup> Collection

haworth.com/eu/collection

BuzziSpace | Alian Gilles | 2018 | Imported from the Netherlands

#### DIMENSIONS

## Large Closed Booth, Flat



## Large Closed Booth, 3D Rib



HAWORTH<sup>®</sup> Collection

haworth.com/eu/collection

·BUZZI Space

BuzziSpace | Alian Gilles | 2018 | Imported from the Netherlands

#### DIMENSIONS

#### Small Open Booth, Flat



### Medium Open Booth, Flat



### Large Open Booth, Flat



HAWORTH<sup>®</sup> Collection

haworth.com/eu/collection