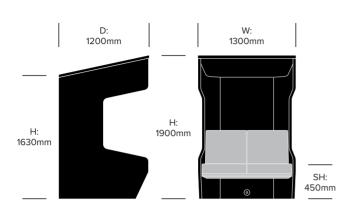

bric Grade A

Fabric Rough Trevira CS+

Rear Tablet Laminate

White

**Rear Tablet Wood** 

Antwerp Oak

#### ACOUSTICS

#### **Acoustic Principles**





Absorption

Diffusion

#### Acoustic Performance







High Tones





haworth.com/eu/collection



BuzziSpace | Alian Gilles | 2018 | Imported from the Netherlands

#### DIMENSIONS

# Medium Closed Booth, Flat



### Medium Closed Booth, 3D Rib





# HAWORTH<sup>®</sup> Collection

haworth.com/eu/collection

BuzziSpace | Alian Gilles | 2018 | Imported from the Netherlands

#### DIMENSIONS

## Large Closed Booth, Flat



## Large Closed Booth, 3D Rib



HAWORTH<sup>®</sup> Collection

haworth.com/eu/collection

·BUZZI Space

BuzziSpace | Alian Gilles | 2018 | Imported from the Netherlands

#### DIMENSIONS

#### Small Open Booth, Flat



### Medium Open Booth, Flat



### Large Open Booth, Flat



HAWORTH<sup>®</sup> Collection

haworth.com/eu/collection