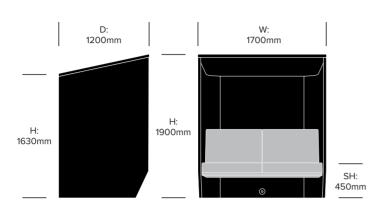

vate cocoon, while the open model has cutaways in the surround walls allowing people to engage by simply leaning in. BuzziVille Hub is available in three sizes, and can be paired in groups to create a temporary conference or meeting room.



BuzziSpace | Alian Gilles | 2018 | Imported from the Netherlands

#### DIMENSIONS

#### Small Closed Booth, Flat



#### Small Closed Booth, 3D Rib



#### **UPHOLSTERY & FINISHES**

#### Fabric Grade A

Fabric Rough Trevira CS+

Rear Tablet Laminate

White

**Rear Tablet Wood** 

Antwerp Oak

#### ACOUSTICS

#### **Acoustic Principles**





Absorption

Diffusion

#### Acoustic Performance







High Tones





haworth.com/eu/collection



BuzziSpace | Alian Gilles | 2018 | Imported from the Netherlands

#### DIMENSIONS

# Medium Closed Booth, Flat



### Medium Closed Booth, 3D Rib





# HAWORTH<sup>®</sup> Collection

haworth.com/eu/collection

BuzziSpace | Alian Gilles | 2018 | Imported from the Netherlands

#### DIMENSIONS

## Large Closed Booth, Flat



## Large Closed Booth, 3D Rib



HAWORTH<sup>®</sup> Collection

haworth.com/eu/collection

·BUZZI Space

BuzziSpace | Alian Gilles | 2018 | Imported from the Netherlands

#### DIMENSIONS

#### Small Open Booth, Flat



### Medium Open Booth, Flat



### Large Open Booth, Flat



HAWORTH<sup>®</sup> Collection

haworth.com/eu/collection