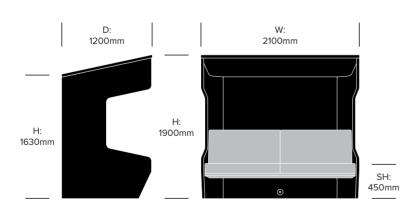

White

**Rear Tablet Wood** 

Antwerp Oak

#### ACOUSTICS

#### **Acoustic Principles**





Absorption

Diffusion

#### Acoustic Performance







High Tones





haworth.com/eu/collection



BuzziSpace | Alian Gilles | 2018 | Imported from the Netherlands

#### DIMENSIONS

# Medium Closed Booth, Flat



### Medium Closed Booth, 3D Rib





# HAWORTH<sup>®</sup> Collection

haworth.com/eu/collection

BuzziSpace | Alian Gilles | 2018 | Imported from the Netherlands

#### DIMENSIONS

## Large Closed Booth, Flat



## Large Closed Booth, 3D Rib



HAWORTH<sup>®</sup> Collection

haworth.com/eu/collection

·BUZZI Space

BuzziSpace | Alian Gilles | 2018 | Imported from the Netherlands

#### DIMENSIONS

#### Small Open Booth, Flat



### Medium Open Booth, Flat



### Large Open Booth, Flat



HAWORTH<sup>®</sup> Collection

haworth.com/eu/collection