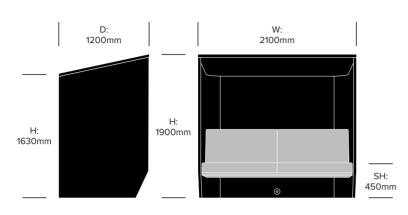

onference or meeting room.



BuzziSpace | Alian Gilles | 2018 | Imported from the Netherlands

#### DIMENSIONS

#### Small Closed Booth, Flat



#### Small Closed Booth, 3D Rib



#### **UPHOLSTERY & FINISHES**

#### Fabric Grade A

Fabric Rough Trevira CS+

Rear Tablet Laminate

White

**Rear Tablet Wood** 

Antwerp Oak

#### ACOUSTICS

#### **Acoustic Principles**





Absorption

Diffusion

#### Acoustic Performance







High Tones





haworth.com/eu/collection



BuzziSpace | Alian Gilles | 2018 | Imported from the Netherlands

#### DIMENSIONS

# Medium Closed Booth, Flat



### Medium Closed Booth, 3D Rib





# HAWORTH<sup>®</sup> Collection

haworth.com/eu/collection

BuzziSpace | Alian Gilles | 2018 | Imported from the Netherlands

#### DIMENSIONS

## Large Closed Booth, Flat



## Large Closed Booth, 3D Rib



HAWORTH<sup>®</sup> Collection

haworth.com/eu/collection

·BUZZI Space

BuzziSpace | Alian Gilles | 2018 | Imported from the Netherlands

#### DIMENSIONS

#### Small Open Booth, Flat



### Medium Open Booth, Flat



### Large Open Booth, Flat



HAWORTH<sup>®</sup> Collection

haworth.com/eu/collection