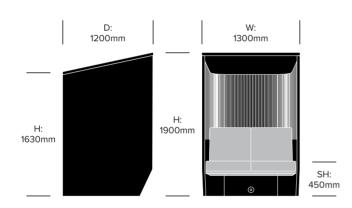

BuzziSpace | Alian Gilles | 2018

Coworkers are drawn to BuzziVille Hub, a freestanding lounge that balances privacy with connectivity. The closed model creates a more private cocoon, while the open model has cutaways in the surround walls allowing people to engage by simply leaning in. BuzziVille Hub is available in three sizes, and can be paired in groups to create a temporary conference or meeting room.



BuzziSpace | Alian Gilles | 2018 | Imported from the Netherlands

#### DIMENSIONS

#### Small Closed Booth, Flat



#### Small Closed Booth, 3D Rib



#### **UPHOLSTERY & FINISHES**

#### Fabric Grade A

Fabric Rough Trevira CS+

Rear Tablet Laminate

White

**Rear Tablet Wood** 

Antwerp Oak

#### ACOUSTICS

#### **Acoustic Principles**





Absorption

Diffusion

#### Acoustic Performance







High Tones





haworth.com/eu/collection



BuzziSpace | Alian Gilles | 2018 | Imported from the Netherlands

#### DIMENSIONS

# Medium Closed Booth, Flat



### Medium Closed Booth, 3D Rib





# HAWORTH<sup>®</sup> Collection

haworth.com/eu/collection

BuzziSpace | Alian Gilles | 2018 | Imported from the Netherlands

#### DIMENSIONS

## Large Closed Booth, Flat



## Large Closed Booth, 3D Rib



HAWORTH<sup>®</sup> Collection

haworth.com/eu/collection

·BUZZI Space

BuzziSpace | Alian Gilles | 2018 | Imported from the Netherlands

####