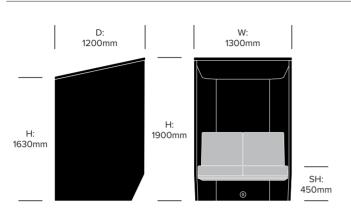

BuzziSpace | Alian Gilles | 2018

Coworkers are drawn to BuzziVille Hub, a freestanding lounge that balances privacy with connectivity. The closed model creates a more private cocoon, while the open model has cutaways in the surround walls allowing people to engage by simply leaning in. BuzziVille Hub is available in three sizes, and can be paired in groups to create a temporary conference or meeting room.



BuzziSpace | Alian Gilles | 2018 | Imported from the Netherlands

#### DIMENSIONS

#### Small Closed Booth, Flat



#### Small Closed Booth, 3D Rib



#### **UPHOLSTERY & FINISHES**

#### Fabric Grade A

Fabric Rough Trevira CS+

Rear Tablet Laminate

White

**Rear Tablet Wood** 

Antwerp Oak

#### ACOUSTICS

#### **Acoustic Principles**





Absorption

Diffusion

#### Acoustic Performance







High Tones





haworth.com/eu/collection



BuzziSpace | Alian Gilles | 2018 | Imported from the Netherlands

#### DIMENSIONS

# Medium Closed Booth, Flat



### Medium Closed Booth, 3D Rib





# HAWORTH<sup>®</sup> Collection

haworth.com/eu/collection

BuzziSpace | Alian Gilles | 2018 | Imported from the Netherlands

#### DIMENSIONS

## Large Closed Booth, Flat



## Large Closed Booth, 3D Rib



HAWORTH<sup>®</sup> Collection

haworth.com/eu/collection

·BUZZI Space

BuzziSpace | Alian Gilles | 2018 | I