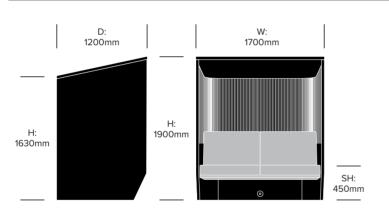

as cutaways in the surround walls allowing people to engage by simply leaning in. BuzziVille Hub is available in three sizes, and can be paired in groups to create a temporary conference or meeting room.



BuzziSpace | Alian Gilles | 2018 | Imported from the Netherlands

#### DIMENSIONS

#### Small Closed Booth, Flat



#### Small Closed Booth, 3D Rib



#### **UPHOLSTERY & FINISHES**

#### Fabric Grade A

Fabric Rough Trevira CS+

Rear Tablet Laminate

White

**Rear Tablet Wood** 

Antwerp Oak

#### ACOUSTICS

#### **Acoustic Principles**





Absorption

Diffusion

#### Acoustic Performance







High Tones





haworth.com/eu/collection



BuzziSpace | Alian Gilles | 2018 | Imported from the Netherlands

#### DIMENSIONS

# Medium Closed Booth, Flat



### Medium Closed Booth, 3D Rib





# HAWORTH<sup>®</sup> Collection

haworth.com/eu/collection

BuzziSpace | Alian Gilles | 2018 | Imported from the Netherlands

#### DIMENSIONS

## Large Closed Booth, Flat



## Large Closed Booth, 3D Rib



HAWORTH<sup>®</sup> Collection

haworth.com/eu/collection

·BUZZI Space

BuzziSpace | Alian Gilles | 2018 | Imported from the Netherlands

#### DIMENSIONS

#### Small Open Booth, Flat



### Medium Open Booth, Flat



### Large Open Booth, Flat



HAWORTH<sup>®</sup> Collection

haworth.com/eu/collection