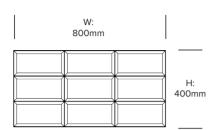

# **BuzziTile Metro**

H: 400mm W: 800mm

back in felt: ± 1 kg back in wood: ± 2 kg

# BuzziTile Metro

Radial

Rib

Flat H: 400mm W: 800mm **3D Metro** H: 400mm W: 800mm

Spike

Waffle

Design by BuzziSpace Studio

# **BuzziTile Metro**

Front

Thickness