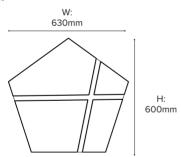

# **BuzziTile Penta**

H: 600mm W: 630mm

back in felt:  $\pm$  0,70 kg back in wood:  $\pm$  1,50 kg