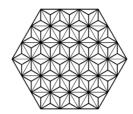

# BuzziTile XL

**Bee** H: 600mm W: 693mm

Frost H: 600mm W: 693mm

Spike H: 600mm W: 693mm

**Why** H: 600mm W: 693mm