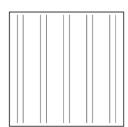

# BuzziTile Metro

Radial

Rib

Flat H: 400mm W: 800mm **3D Metro** H: 400mm W: 800mm

Spike

Waffle

Design by BuzziSpace Studio

# **BuzziTile Metro**

Front

Thickness