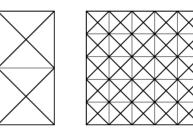

# Patterns BuzziTile L

Flat

1SQ

4SQ

25SQ

Arrow

Bee

Dune

Frost

Leaf

Lips

Radial

Rib

Spike

Waffle

Design by BuzziSpace Studio

# **PATTERNS**

# BuzziTile XL