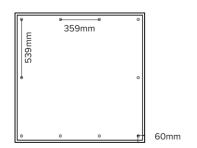

# BuzziTile L | XL

**L** H: 600mm W: 600mm

L back in felt:  $\pm 1 \text{ kg}$  back in wood:  $\pm 2 \text{ kg}$ 

**XL** H: 1200mm W: 1200mm

XL back in felt:  $\pm 3,5$  kg back in wood:  $\pm 8,0$  kg

# Back with powermagnets