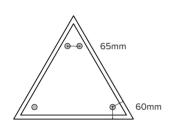

sign by BuzziSpace Studio



# **DIMENSIONS**

# **BuzziTile Metro**

Front



Thickness



# Back with powermagnets



# Positive | negative magnet location



### Back with self adhesive tape



# **BuzziTile Stone**

Front



### Thickness



# Back with powermagnets



# Positive | negative magnet location



# Back with self adhesive tape



Design by BuzziSpace Studio



# **DIMENSIONS**

# **BuzziTile Hexa**

Front



Thickness



Back with powermagnets



Positive | negative magnet location



Back with self adhesive tape



# BuzziTile Penta

Front



Thickness



Back with powermagnets



Positive | negative magnet location



Back with self adhesive tape



HAWORTH Collection

Design by BuzziSpace Studio



# **DIMENSIONS**

# BuzziTile Triangle L



### Back with powermagnets



# Positive | negative magnet location



Back with self adhesive tape



# **BuzziTile Triangle XL**



Back with powermagnets



Positive | negative magnet location



Back with self adhesive tape