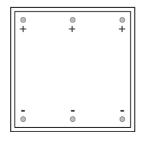

# Positive | negative magnet location

# Positive | negative magnet location

Back with self adhesive tape