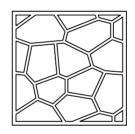

### **BuzziTile Stone**

H: 600mm W: 900mm

back in felt:  $\pm$  1,3 kg back in wood:  $\pm$  3,0 kg

# BuzziTile XL

**Bee** H: 600mm W: 693mm

Frost H: 600mm W: 693mm

Spike H: 600mm W: 693mm

**Why** H: 600mm W: 693mm