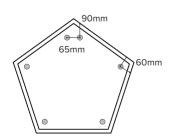

# BuzziTile Penta

Front

Thickness

Back with powermagnets

Positive | negative magnet location

Back with self adhesive tape

HAWORTH Collection

Design by BuzziSpace Studio