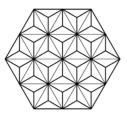

# BuzziTile XL

**Bee** H: 600mm W: 693mm

Frost H: 600mm W: 693mm

Spike H: 600mm W: 693mm

**Why** H: 600mm W: 693mm