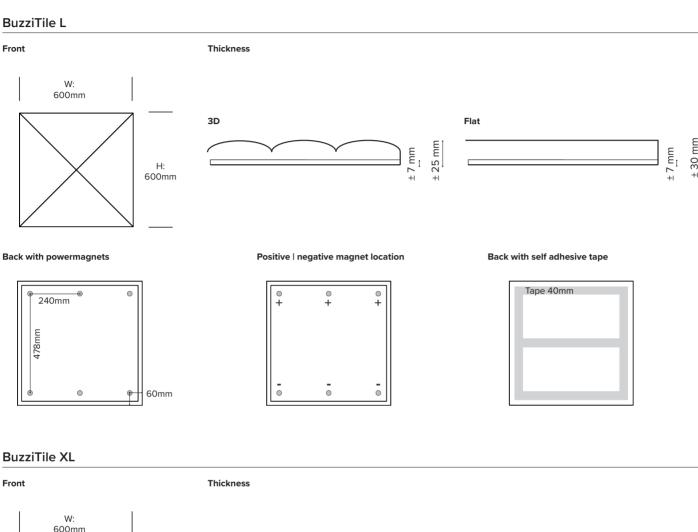

# BuzziTile L | XL

**L** H: 600mm W: 600mm

L back in felt:  $\pm 1 \text{ kg}$  back in wood:  $\pm 2 \text{ kg}$ 

**XL** H: 1200mm W: 1200mm

XL back in felt:  $\pm 3,5$  kg back in wood:  $\pm 8,0$  kg

# **DIMENSIONS**

# Back with powermagnets

# Positive | negative magnet location

# Back with self adhesive tape

HAWORTH Collection

Design by BuzziSpace Studio