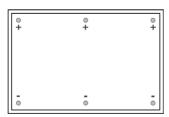

**Bee** H: 600mm W: 693mm



Frost H: 600mm W: 693mm



Spike H: 600mm W: 693mm



**Why** H: 600mm W: 693mm

### **BuzziTile Penta**



Kite H: 600mm W: 630mm

# BuzziTile Triangle L | XL



Flat H: 600mm W: 520mm



Frost H: 600mm W: 520mm



**Spike** H: 1200mm W: 1040mm



**Why** H: 1200mm W: 1040mm

Design by BuzziSpace Studio



# **DIMENSIONS**





# Back with powermagnets



# Positive | negative magnet location



# Back with self adhesive tape



HAWORTH Collection

Design by BuzziSpace Studio



# **DIMENSIONS**

# **BuzziTile Metro**

Front



Thickness



# Back with powermagnets



# Positive | negative magnet location



### Back with self adhesive tape



# **BuzziTile Stone**

Front



### Thickness



# Back with powermagnets



# Positive | negative magnet location



# Back with self adhesive tape



Design by BuzziSpace Studio



# **DIMENSIONS**

# **BuzziTile Hexa**

Front



Thickness



Back with powermagnets



Positive | negative magnet location



Back with self adhesive tape



# BuzziTile Penta

Front



Thickness



Back with powermagnets



Positive | negative magnet location



Back with self adhesive tape



HAWORTH Collection

Design by BuzziSpace Studio



# **DIMENSIONS**

# BuzziTile Triangle L



### Back with powermagnets



# Positive | negative magnet location



Back with self adhesive tape



# **BuzziTile Triangle XL**



Back with powermagnets



Positive | negative magnet location



Back with self adhesive tape