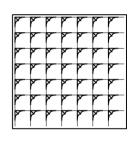

# BuzziTile XL

**Bee** H: 600mm W: 693mm

Frost H: 600mm W: 693mm

Spike H: 600mm W: 693mm

**Why** H: 600mm W: 693mm