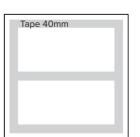

# Back with self adhesive tape

HAWORTH Collection

Design by BuzziSpace Studio

### Back with self adhesive tape

# Back with self adhesive tape

Design by BuzziSpace Studio