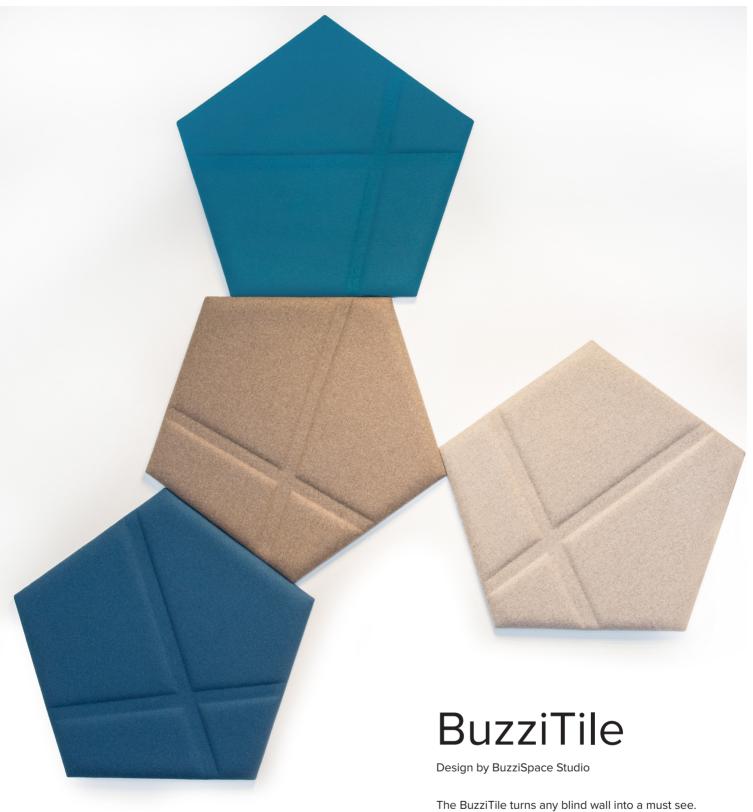

The BuzziTile turns any blind wall into a must see. By using multiple Tiles and playing with different colours you create a highly graphical feature on the wall. Let your creativity do the work. BuzziTile is offered in flat and different 3d pattern and can be finished off in different fabrics. The BuzziTile family is a perfect solution for attentuating sound.

# **BuzziTile Penta**

H: 600mm W: 630mm

back in felt:  $\pm$  0,70 kg back in wood:  $\pm$  1,50 kg

### **BuzziTile Penta**

Kite H: 600mm W: 630mm