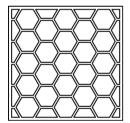

### **BuzziTile Hexa**

H: 600mm W: 693mm

back in felt:  $\pm$  0,75 kg back in wood:  $\pm$  1,75 kg

# **BuzziTile Hexa**

Front

Thickness

Back with powermagnets

Positive | negative magnet location

Back with self adhesive tape