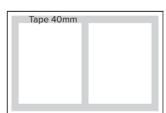

st H: 600mm W: 693mm



Spike H: 600mm W: 693mm



**Why** H: 600mm W: 693mm

### **BuzziTile Penta**



Kite H: 600mm W: 630mm

# BuzziTile Triangle L | XL



Flat H: 600mm W: 520mm



Frost H: 600mm W: 520mm



**Spike** H: 1200mm W: 1040mm



**Why** H: 1200mm W: 1040mm

Design by BuzziSpace Studio



# **DIMENSIONS**





# Back with powermagnets



# Positive | negative magnet location



# Back with self adhesive tape



HAWORTH Collection

Design by BuzziSpace Studio



# **DIMENSIONS**

# **BuzziTile Metro**

Front



Thickness



# Back with powermagnets



# Positive | negative magnet location



### Back with self adhesive tape



# **BuzziTile Stone**

Front



### Thickness



# Back with powermagnets



# Positive | negative magnet location



# Back with self adhesive tape



Design by BuzziSpace Studio



# **DIMENSIONS**

# **BuzziTile Hexa**

Front



Thickness



Back with powermagnets



Positive | negative magnet location



Back with self adhesive tape



# BuzziTile Penta

Front



Thickness



Back with powermagnets



Positive | negative magnet location



Back with self adhesive tape



HAWORTH Collection

Design by BuzziSpace Studio



# **DIMENSIONS**

# BuzziTile Triangle L



### Back with powermagnets



# Positive | negative magnet location



Back with self adhesive tape



# **BuzziTile Triangle XL**



Back with powermagnets



Positive | negative magnet location



Back with self adhesive tape