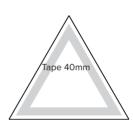

nt



Thickness



# Back with powermagnets



# Positive | negative magnet location



### Back with self adhesive tape



# **BuzziTile Stone**

Front



### Thickness



# Back with powermagnets



# Positive | negative magnet location



# Back with self adhesive tape



Design by BuzziSpace Studio



# **DIMENSIONS**

# **BuzziTile Hexa**

Front



Thickness



Back with powermagnets



Positive | negative magnet location



Back with self adhesive tape



# BuzziTile Penta

Front



Thickness



Back with powermagnets



Positive | negative magnet location



Back with self adhesive tape



HAWORTH Collection

Design by BuzziSpace Studio



# **DIMENSIONS**

# BuzziTile Triangle L



### Back with powermagnets



# Positive | negative magnet location



Back with self adhesive tape



# **BuzziTile Triangle XL**



Back with powermagnets



Positive | negative magnet location



Back with self adhesive tape