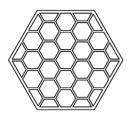

### **BuzziTile Hexa**

H: 600mm W: 693mm

back in felt:  $\pm$  0,75 kg back in wood:  $\pm$  1,75 kg

# **BuzziTile Hexa**

Front

Thickness

Back with powermagnets

Positive | negative magnet location

Back with self adhesive tape