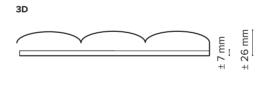

ffle

Design by BuzziSpace Studio



# **PATTERNS**

# BuzziTile XL



**Bee** H: 600mm W: 693mm



Frost H: 600mm W: 693mm



Spike H: 600mm W: 693mm



**Why** H: 600mm W: 693mm

### **BuzziTile Penta**



Kite H: 600mm W: 630mm

# BuzziTile Triangle L | XL



Flat H: 600mm W: 520mm



Frost H: 600mm W: 520mm



**Spike** H: 1200mm W: 1040mm



**Why** H: 1200mm W: 1040mm

Design by BuzziSpace Studio



# **DIMENSIONS**





# Back with powermagnets



# Positive | negative magnet location



# Back with self adhesive tape



HAWORTH Collection

Design by BuzziSpace Studio



# **DIMENSIONS**

# **BuzziTile Metro**

Front



Thickness



# Back with powermagnets



# Positive | negative magnet location



### Back with self adhesive tape



# **BuzziTile Stone**

Front



### Thickness



# Back with powermagnets



# Positive | negative magnet location



# Back with self adhesive tape



Design by BuzziSpace Studio



# **DIMENSIONS**

# **BuzziTile Hexa**

Front



Thickness



Back with powermagnets



Positive | negative magnet location



Back with self adhesive tape



# BuzziTile Penta

Front



Thickness



Back with powermagnets



Positive | negative magnet location



Back with self adhesive tape



HAWORTH Collection

Design by BuzziSpace Studio



# **DIMENSIONS**

# BuzziTile Triangle L



### Back with powermagnets



# Positive | negative magnet location



Back with self adhesive tape



# **BuzziTile Triangle XL**



Back with powermagnets



Positive | negative magnet location



Back with self adhesive tape