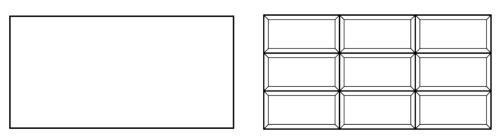

# **BuzziTile Metro**

H: 400mm W: 800mm

back in felt: ± 1 kg back in wood: ± 2 kg

# BuzziTile Metro

Radial

Rib

Flat H: 400mm W: 800mm **3D Metro** H: 400mm W: 800mm

Spike

Waffle

Design by BuzziSpace Studio