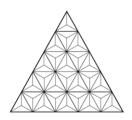

# BuzziTile Triangle L | XL

Flat H: 600mm W: 520mm

Frost H: 600mm W: 520mm

**Spike** H: 1200mm W: 1040mm

**Why** H: 1200mm W: 1040mm

Design by BuzziSpace Studio