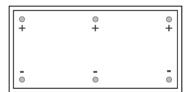

etro

Radial

Rib



Flat H: 400mm W: 800mm **3D Metro** H: 400mm W: 800mm

Spike

Waffle

Design by BuzziSpace Studio



# **PATTERNS**

# BuzziTile XL



**Bee** H: 600mm W: 693mm



Frost H: 600mm W: 693mm



Spike H: 600mm W: 693mm



**Why** H: 600mm W: 693mm

### **BuzziTile Penta**



Kite H: 600mm W: 630mm

# BuzziTile Triangle L | XL



Flat H: 600mm W: 520mm



Frost H: 600mm W: 520mm



**Spike** H: 1200mm W: 1040mm



**Why** H: 1200mm W: 1040mm

Design by BuzziSpace Studio



# **DIMENSIONS**





# Back with powermagnets



# Positive | negative magnet location



# Back with self adhesive tape



HAWORTH Collection

Design by BuzziSpace Studio



# **DIMENSIONS**

# **BuzziTile Metro**

Front



Thickness



# Back with powermagnets



# Positive | negative magnet location



### Back with self adhesive tape



# **BuzziTile Stone**

Front



### Thickness



# Back with powermagnets



# Positive | negative magnet location



# Back with self adhesive tape



Design by BuzziSpace Studio



# **DIMENSIONS**

# **BuzziTile Hexa**

Front



Thickness



Back with powermagnets



Positive | negative magnet location



Back with self adhesive tape



# BuzziTile Penta

Front



Thickness



Back with powermagnets



Positive | negative magnet location



Back with self adhesive tape



HAWORTH Collection

Design by BuzziSpace Studio



# **DIMENSIONS**

# BuzziTile Triangle L



### Back with powermagnets



# Positive | negative magnet location



Back with self adhesive tape



# **BuzziTile Triangle XL**



Back with powermagnets



Positive | negative magnet