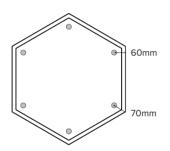

# **BuzziTile Hexa**

Front

Thickness

Back with powermagnets

Positive | negative magnet location

Back with self adhesive tape