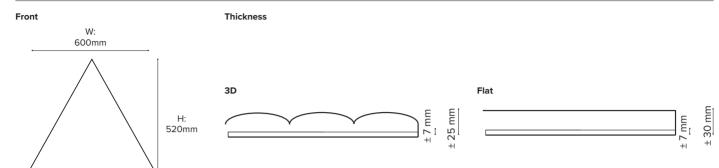

tape



HAWORTH Collection

Design by BuzziSpace Studio



# **DIMENSIONS**

# **BuzziTile Metro**

Front



Thickness



# Back with powermagnets



# Positive | negative magnet location



### Back with self adhesive tape



# **BuzziTile Stone**

Front



### Thickness



# Back with powermagnets



# Positive | negative magnet location



# Back with self adhesive tape



Design by BuzziSpace Studio



# **DIMENSIONS**

# **BuzziTile Hexa**

Front



Thickness



Back with powermagnets



Positive | negative magnet location



Back with self adhesive tape



# BuzziTile Penta

Front



Thickness



Back with powermagnets



Positive | negative magnet location



Back with self adhesive tape



HAWORTH Collection

Design by BuzziSpace Studio



# **DIMENSIONS**

# BuzziTile Triangle L



### Back with powermagnets



# Positive | negative magnet location



Back with self adhesive tape



# **BuzziTile Triangle XL**



Back with powermagnets



Positive | negative magnet location



Back with self adhesive tape