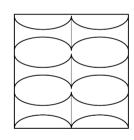

# **BuzziTile Metro**

H: 400mm W: 800mm

back in felt: ± 1 kg back in wood: ± 2 kg

# BuzziTile Metro

Radial

Rib

Flat H: 400mm W: 800mm **3D Metro** H: 400mm W: 800mm

Spike

Waffle

Design by BuzziSpace Studio