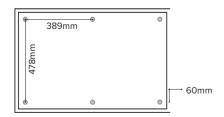

tudio



# **PATTERNS**

# BuzziTile XL



**Bee** H: 600mm W: 693mm



Frost H: 600mm W: 693mm



Spike H: 600mm W: 693mm



**Why** H: 600mm W: 693mm

### **BuzziTile Penta**



Kite H: 600mm W: 630mm

# BuzziTile Triangle L | XL



Flat H: 600mm W: 520mm



Frost H: 600mm W: 520mm



**Spike** H: 1200mm W: 1040mm



**Why** H: 1200mm W: 1040mm

Design by BuzziSpace Studio



# **DIMENSIONS**





# Back with powermagnets



# Positive | negative magnet location



# Back with self adhesive tape



HAWORTH Collection

Design by BuzziSpace Studio



# **DIMENSIONS**

# **BuzziTile Metro**

Front



Thickness



# Back with powermagnets



# Positive | negative magnet location



### Back with self adhesive tape



# **BuzziTile Stone**

Front



### Thickness



# Back with powermagnets



# Positive | negative magnet location



# Back with self adhesive tape



Design by BuzziSpace Studio



# **DIMENSIONS**

# **BuzziTile Hexa**

Front



Thickness



Back with powermagnets



Positive | negative magnet location



Back with self adhesive tape



# BuzziTile Penta

Front



Thickness



Back with powermagnets



Positive | negative magnet location



Back with self adhesive tape



HAWORTH Collection

Design by BuzziSpace Studio



# **DIMENSIONS**

# BuzziTile Triangle L



### Back with powermagnets



# Positive | negative magnet location



Back with self adhesive tape



# **BuzziTile Triangle XL**



Back with powermagnets



Positive | negative magnet location



Back with self adhesive tape