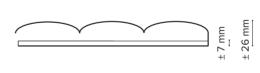

m W: 1040mm



**Why** H: 1200mm W: 1040mm

Design by BuzziSpace Studio



# **DIMENSIONS**





# Back with powermagnets



# Positive | negative magnet location



# Back with self adhesive tape



HAWORTH Collection

Design by BuzziSpace Studio



# **DIMENSIONS**

# **BuzziTile Metro**

Front



Thickness



# Back with powermagnets



# Positive | negative magnet location



### Back with self adhesive tape



# **BuzziTile Stone**

Front



### Thickness



# Back with powermagnets



# Positive | negative magnet location



# Back with self adhesive tape



Design by BuzziSpace Studio



# **DIMENSIONS**

# **BuzziTile Hexa**

Front



Thickness



Back with powermagnets



Positive | negative magnet location



Back with self adhesive tape



# BuzziTile Penta

Front



Thickness



Back with powermagnets



Positive | negative magnet location



Back with self adhesive tape



HAWORTH Collection

Design by BuzziSpace Studio



# **DIMENSIONS**

# BuzziTile Triangle L



### Back with powermagnets



# Positive | negative magnet location



Back with self adhesive tape



# **BuzziTile Triangle XL**



Back with powermagnets



Positive | negative magnet location



Back with self adhesive tape