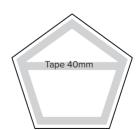

# Back with powermagnets



# Positive | negative magnet location



# Back with self adhesive tape



HAWORTH Collection

Design by BuzziSpace Studio



# **DIMENSIONS**

# **BuzziTile Metro**

Front



Thickness



# Back with powermagnets



# Positive | negative magnet location



### Back with self adhesive tape



# **BuzziTile Stone**

Front



### Thickness



# Back with powermagnets



# Positive | negative magnet location



# Back with self adhesive tape



Design by BuzziSpace Studio



# **DIMENSIONS**

# **BuzziTile Hexa**

Front



Thickness



Back with powermagnets



Positive | negative magnet location



Back with self adhesive tape



# BuzziTile Penta

Front



Thickness



Back with powermagnets



Positive | negative magnet location



Back with self adhesive tape



HAWORTH Collection

Design by BuzziSpace Studio



# **DIMENSIONS**

# BuzziTile Triangle L



### Back with powermagnets



# Positive | negative magnet location



Back with self adhesive tape



# **BuzziTile Triangle XL**



Back with powermagnets



Positive | negative magnet location



Back with self adhesive tape