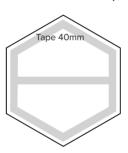

# **BuzziTile Hexa**

Front

Thickness

Back with powermagnets

Positive | negative magnet location

Back with self adhesive tape