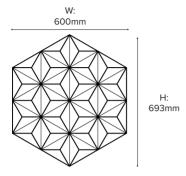

### **BuzziTile Hexa**

H: 600mm W: 693mm

back in felt:  $\pm$  0,75 kg back in wood:  $\pm$  1,75 kg

# **BuzziTile Hexa**

Front

Thickness

Back with powermagnets

Positive | negative magnet location

Back with self adhesive tape