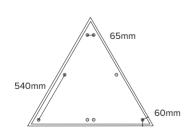

# BuzziTile Triangle L

### Back with powermagnets

# Positive | negative magnet location

Back with self adhesive tape