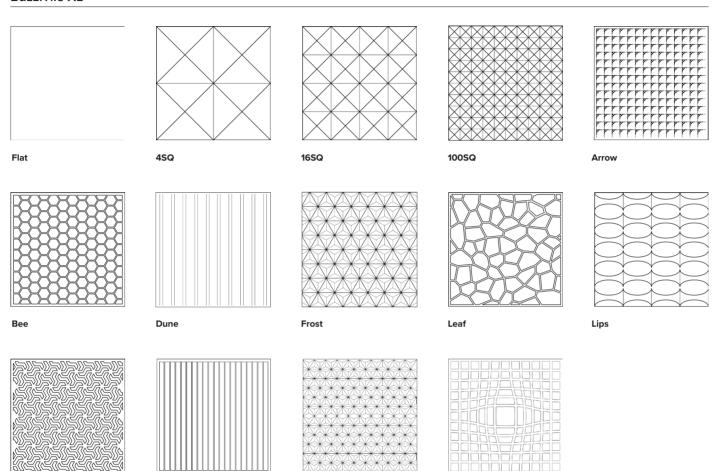

# Patterns BuzziTile L

Flat

1SQ

4SQ

25SQ

Arrow

Bee

Dune

Frost

Leaf

Lips

Radial

Rib

Spike

Waffle

Design by BuzziSpace Studio