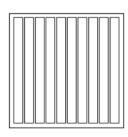

# Patterns BuzziTile L

Flat

1SQ

4SQ

25SQ

Arrow

Bee

Dune

Frost

Leaf

Lips

Radial

Rib

Spike

Waffle

Design by BuzziSpace Studio