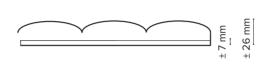

# **BuzziTile Hexa**

Front

Thickness

Back with powermagnets

Positive | negative magnet location

Back with self adhesive tape