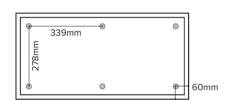

# **DIMENSIONS**

# **BuzziTile Metro**

Front

Thickness

# **BuzziTile Stone**

Front

### Thickness