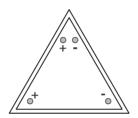

NS**

# **BuzziTile Metro**

Front



Thickness



# Back with powermagnets



# Positive | negative magnet location



### Back with self adhesive tape



# **BuzziTile Stone**

Front



### Thickness



# Back with powermagnets



# Positive | negative magnet location



# Back with self adhesive tape



Design by BuzziSpace Studio



# **DIMENSIONS**

# **BuzziTile Hexa**

Front



Thickness



Back with powermagnets



Positive | negative magnet location



Back with self adhesive tape



# BuzziTile Penta

Front



Thickness



Back with powermagnets



Positive | negative magnet location



Back with self adhesive tape



HAWORTH Collection

Design by BuzziSpace Studio



# **DIMENSIONS**

# BuzziTile Triangle L



### Back with powermagnets



# Positive | negative magnet location



Back with self adhesive tape



# **BuzziTile Triangle XL**



Back with powermagnets



Positive | negative magnet location



Back with self adhesive tape