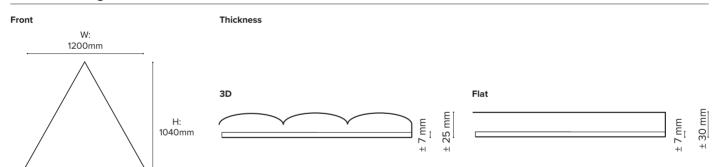

# BuzziTile Triangle L | XL

H: 520mm W: 600mm

H: 1040mm W: 1200mm

XL

back in felt:  $\pm 0.5$  kg back in wood: ± 1,0 kg

back in felt:  $\pm$  1,5 kg back in wood:  $\pm$  4,0 kg

Design by BuzziSpace Studio

# **BuzziTile Metro**

Front

Thickness