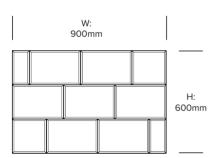

### **BuzziTile Stone**

H: 600mm W: 900mm

back in felt:  $\pm$  1,3 kg back in wood:  $\pm$  3,0 kg