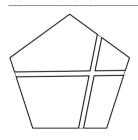

### **BuzziTile Stone**

H: 600mm W: 900mm

back in felt:  $\pm$  1,3 kg back in wood:  $\pm$  3,0 kg

# **BuzziTile Stone**

Front