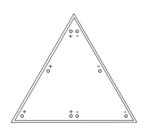

# **BuzziTile Triangle XL**

Back with powermagnets

Positive | negative magnet location

Back with self adhesive tape