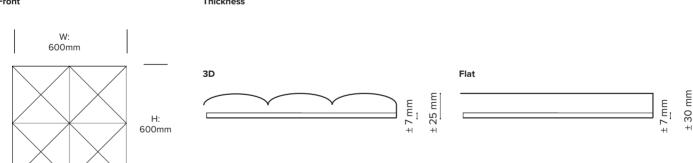

# BuzziTile L | XL

**L** H: 600mm W: 600mm

L back in felt:  $\pm 1 \text{ kg}$  back in wood:  $\pm 2 \text{ kg}$ 

**XL** H: 1200mm W: 1200mm

XL back in felt:  $\pm 3,5$  kg back in wood:  $\pm 8,0$  kg

# **DIMENSIONS**

# **BuzziTile Metro**

Front

Thickness