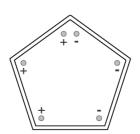

# BuzziTile Penta

Front

Thickness

Back with powermagnets

Positive | negative magnet location

Back with self adhesive tape

HAWORTH Collection

Design by BuzziSpace Studio