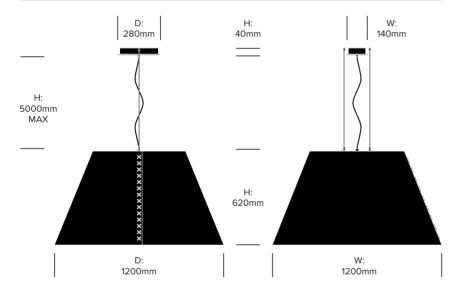

# BuzziShade

BuzziSpace | Stal Collectief | 2013 | Imported from the Netherlands



#### **DIMENSIONS**

#### **Medium Pendant**



#### Large Pendant



#### **UPHOLSTERY & FINISHES**

For a complete list of upholstery options, please refer to the materials overview in the BuzziSpace pricelist.

# Frame Trim

Black RAL 9005 Fluorescent Orange RAL 2005 Uncoated Aluminum White RAL 9010

#### Lace

Black Fluorescent Orange White

#### **Cable Trim**

Alu RAL 9006 Black RAL 9005

#### **FEATURES AND SPECIFICATIONS**

Voltage: 120V 50/60Hz
Power consumption: 19 watts
Color temperature: 3000K
Luminosity: 1500 lumens
Luminaire efficacy: 79 lumens/watt
Color rendition index: 90 CRI
Rated lifespan: 50,000 hours

All BuzziJet lighting is UL and CE certified.



# **ACOUSTICS**

# **Acoustic Principles**



# **Acoustic Performance**





Mid Tones

High Tones