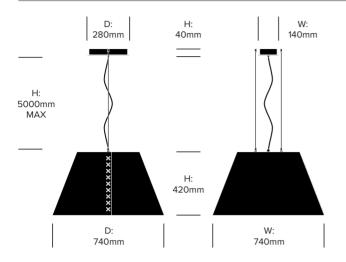

# BuzziShade

BuzziSpace | Stal Collectief | 2013 | Imported from the Netherlands



#### **DIMENSIONS**

#### **Medium Pendant**



#### Large Pendant



#### **UPHOLSTERY & FINISHES**

For a complete list of upholstery options, please refer to the materials overview in the BuzziSpace pricelist.

# Frame Trim

Black RAL 9005 Fluorescent Orange RAL 2005 Uncoated Aluminum White RAL 9010

#### Lace

Black Fluorescent Orange White

#### **Cable Trim**

Alu RAL 9006 Black RAL 9005

#### **FEATURES AND SPECIFICATIONS**

Voltage: 120V 50/60Hz
Power consumption: 19 watts
Color temperature: 3000K
Luminosity: 1500 lumens
Luminaire efficacy: 79 lumens/watt
Color rendition index: 90 CRI
Rated lifespan: 50,000 hours

All BuzziJet lighting is UL and CE certified.



# **ACOUSTICS**

# **Acoustic Principles**



# **Acoustic Performance**





Mid Tones

High Tones