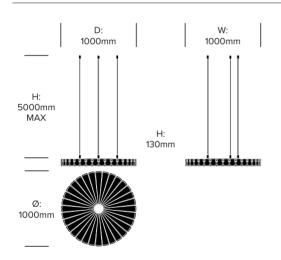

# **BuzziPleat**

BuzziSpace | 13&9 Design | 2017 | Imported from the Netherlands

#### **DIMENSIONS**

## **Edel Medium Wall Mounted Screen**