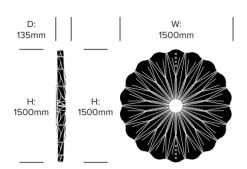

3&9 Design | 2017 | Imported from the Netherlands



#### **DIMENSIONS**

#### **Edel Medium Suspended Screen**



## Ripple Medium Suspended Screen



## **Edel Medium Wall Mounted Screen**



#### **UPHOLSTERY & FINISHES**

## Fabric Grade A

Fabric

#### Felt

BuzziFelt

#### Lace

Black OffWhite

## **Cable Trim**

Alu RAL 9006 Black RAL 9005

#### ACOUSTICS

## **Acoustic Principles**





Absorption

Diffusion

## **Acoustic Performance**





Mid Tones

**High Tones** 

# **BuzziPleat**

BuzziSpace | 13&9 Design | 2017 | Imported from the Netherlands



#### **DIMENSIONS**

## **Edel Large Suspended Screen**



# Ripple Large Suspended Screen



# **BuzziPleat**

BuzziSpace | 13&9 Design | 2017 | Imported from the Netherlands



## **DIMENSIONS**

## Edel Large Wall Mounted Screen