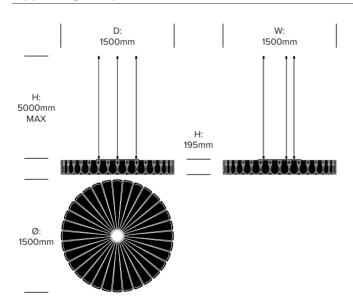

# **BuzziPleat**

BuzziSpace | 13&9 Design | 2017 | Imported from the Netherlands



#### **DIMENSIONS**

#### **Edel Medium Suspended Screen**



## Ripple Medium Suspended Screen



## **Edel Medium Wall Mounted Screen**



#### **UPHOLSTERY & FINISHES**

## Fabric Grade A

Fabric

#### Felt

BuzziFelt

#### Lace

Black OffWhite

## **Cable Trim**

Alu RAL 9006 Black RAL 9005

#### ACOUSTICS

## **Acoustic Principles**





Absorption

Diffusion

## **Acoustic Performance**





Mid Tones

**High Tones** 

# **BuzziPleat**

BuzziSpace | 13&9 Design | 2017 | Imported from the Netherlands



#### **DIMENSIONS**

## **Edel Large Suspended Screen**



# Ripple Large Suspended Screen



# **BuzziPleat**

BuzziSpace | 13&9 Design | 2017 | Imported from the Netherlands



## **DIMENSIONS**

## Edel Large Wall Mounted Screen