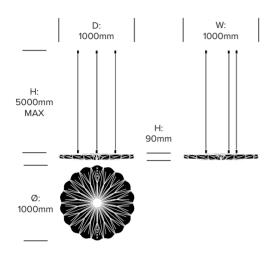

# **BuzziPleat**

BuzziSpace | 13&9 Design | 2017 | Imported from the Netherlands

#### **DIMENSIONS**

## Ripple Medium Suspended Screen