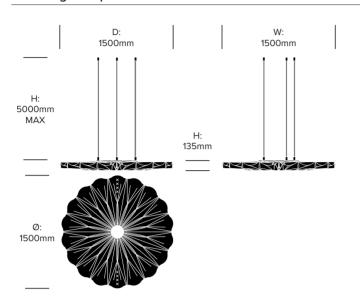

# **BuzziPleat**

BuzziSpace | 13&9 Design | 2017 | Imported from the Netherlands



#### **DIMENSIONS**

#### **Edel Medium Suspended Screen**



## Ripple Medium Suspended Screen



## **Edel Medium Wall Mounted Screen**



#### **UPHOLSTERY & FINISHES**

## Fabric Grade A

Fabric

#### Felt

BuzziFelt

#### Lace

Black OffWhite

## **Cable Trim**

Alu RAL 9006 Black RAL 9005

#### ACOUSTICS

## **Acoustic Principles**





Absorption

Diffusion

## **Acoustic Performance**





Mid Tones

**High Tones** 

# **BuzziPleat**

BuzziSpace | 13&9 Design | 2017 | Imported from the Netherlands



#### **DIMENSIONS**

## **Edel Large Suspended Screen**



# Ripple Large Suspended Screen



# **BuzziPleat**

BuzziSpace | 13&9 Design | 2017 | Imported from the Netherlands



## **DIMENSIONS**

## Edel Large Wall Mounted Screen