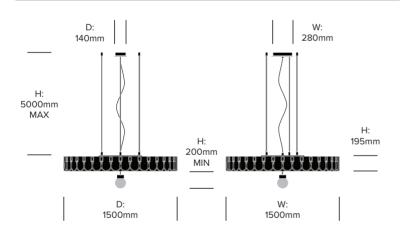

# **BuzziPleat LED**

BuzziSpace | 13&9 Design | 2017 | Imported from the Netherlands



#### **DIMENSIONS**

## Medium Pendant, Ripple





## Large Pendant, Ripple





#### **UPHOLSTERY & FINISHES**

Felt
BuzziFelt

ace

Black OffWhite

Cable Trim

Alu RAL 9006 Black RAL 9005

#### **FEATURES AND SPECIFICATIONS**

Voltage: 120V 50/60Hz
Power consumption: 19 watts
Color temperature: 3000K
Luminosity: 1500 lumens
Luminaire efficacy: 79 lumens/watt
Color rendition index: 90 CRI
Rated lifespan: 50,000 hours

All BuzziPleat LED lighting is UL and CE certified.



## **ACOUSTICS**

### **Acoustic Principles**





Absorption

Diffusion

## **Acoustic Performance**





Mid Tones

High Tones

# **BuzziPleat LED**

BuzziSpace | 13&9 Design | 2017 | Imported from the Netherlands



### **DIMENSIONS**

### Medium Pendant, Edel



# Large Pendant, Edel