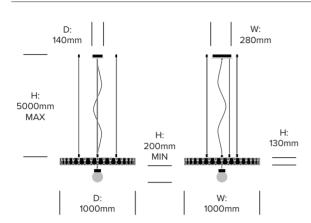

# **BuzziPleat LED**

BuzziSpace | 13&9 Design | 2017 | Imported from the Netherlands



#### **DIMENSIONS**

## Medium Pendant, Ripple





## Large Pendant, Ripple





#### **UPHOLSTERY & FINISHES**

Felt
BuzziFelt

ace

Black OffWhite

Cable Trim

Alu RAL 9006 Black RAL 9005

#### **FEATURES AND SPECIFICATIONS**

Voltage: 120V 50/60Hz
Power consumption: 19 watts
Color temperature: 3000K
Luminosity: 1500 lumens
Luminaire efficacy: 79 lumens/watt
Color rendition index: 90 CRI
Rated lifespan: 50,000 hours

All BuzziPleat LED lighting is UL and CE certified.



## **ACOUSTICS**

### **Acoustic Principles**





Absorption

Diffusion

## **Acoustic Performance**





Mid Tones

High Tones

# **BuzziPleat LED**

BuzziSpace | 13&9 Design | 2017 | Imported from the Netherlands



### **DIMENSIONS**

### Medium Pendant, Edel



# Large Pendant, Edel