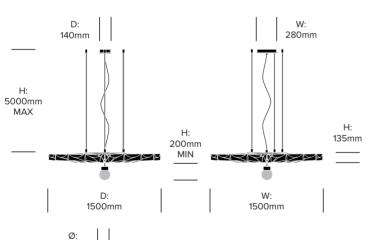

ported from the Netherlands



#### **DIMENSIONS**

## Medium Pendant, Ripple





## Large Pendant, Ripple





#### **UPHOLSTERY & FINISHES**

Felt
BuzziFelt

ace

Black OffWhite

Cable Trim

Alu RAL 9006 Black RAL 9005

#### **FEATURES AND SPECIFICATIONS**

Voltage: 120V 50/60Hz
Power consumption: 19 watts
Color temperature: 3000K
Luminosity: 1500 lumens
Luminaire efficacy: 79 lumens/watt
Color rendition index: 90 CRI
Rated lifespan: 50,000 hours

All BuzziPleat LED lighting is UL and CE certified.



## **ACOUSTICS**

### **Acoustic Principles**





Absorption

Diffusion

## **Acoustic Performance**





Mid Tones

High Tones

# **BuzziPleat LED**

BuzziSpace | 13&9 Design | 2017 | Imported from the Netherlands



### **DIMENSIONS**

### Medium Pendant, Edel



# Large Pendant, Edel