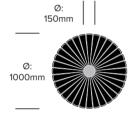

# **BuzziPleat LED**

BuzziSpace | 13&9 Design | 2017 | Imported from the Netherlands



#### **DIMENSIONS**

## Medium Pendant, Ripple





## Large Pendant, Ripple





#### **UPHOLSTERY & FINISHES**

Felt
BuzziFelt

ace

Black OffWhite

Cable Trim

Alu RAL 9006 Black RAL 9005

#### **FEATURES AND SPECIFICATIONS**

Voltage: 120V 50/60Hz
Power consumption: 19 watts
Color temperature: 3000K
Luminosity: 1500 lumens
Luminaire efficacy: 79 lumens/watt
Color rendition index: 90 CRI
Rated lifespan: 50,000 hours

All BuzziPleat LED lighting is UL and CE certified.



## **ACOUSTICS**

### **Acoustic Principles**





Absorption

Diffusion

## **Acoustic Performance**





Mid Tones

High Tones

# **BuzziPleat LED**

BuzziSpace | 13&9 Design | 2017 | Imported from the Netherlands



### **DIMENSIONS**

### Medium Pendant, Edel



# Large Pendant, Edel