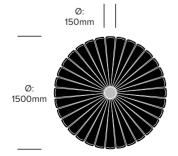

# **BuzziPleat LED**

BuzziSpace | 13&9 Design | 2017 | Imported from the Netherlands



#### **DIMENSIONS**

## Medium Pendant, Ripple





## Large Pendant, Ripple





#### **UPHOLSTERY & FINISHES**

Felt
BuzziFelt

ace

Black OffWhite

Cable Trim

Alu RAL 9006 Black RAL 9005

#### **FEATURES AND SPECIFICATIONS**

Voltage: 120V 50/60Hz
Power consumption: 19 watts
Color temperature: 3000K
Luminosity: 1500 lumens
Luminaire efficacy: 79 lumens/watt
Color rendition index: 90 CRI
Rated lifespan: 50,000 hours

All BuzziPleat LED lighting is UL and CE certified.



## **ACOUSTICS**

### **Acoustic Principles**





Absorption

Diffusion

## **Acoustic Performance**





Mid Tones

High Tones

# **BuzziPleat LED**

BuzziSpace | 13&9 Design | 2017 | Imported from the Netherlands



### **DIMENSIONS**

### Medium Pendant, Edel



# Large Pendant, Edel