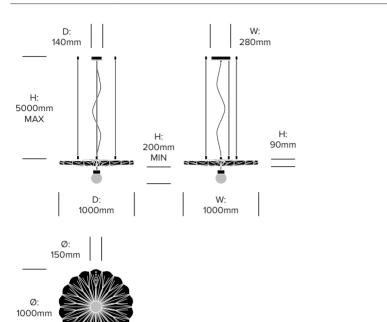

| 13&9 Design | 2017 | Imported from the Netherlands



#### **DIMENSIONS**

## Medium Pendant, Ripple





## Large Pendant, Ripple





#### **UPHOLSTERY & FINISHES**

Felt
BuzziFelt

ace

Black OffWhite

Cable Trim

Alu RAL 9006 Black RAL 9005

#### **FEATURES AND SPECIFICATIONS**

Voltage: 120V 50/60Hz
Power consumption: 19 watts
Color temperature: 3000K
Luminosity: 1500 lumens
Luminaire efficacy: 79 lumens/watt
Color rendition index: 90 CRI
Rated lifespan: 50,000 hours

All BuzziPleat LED lighting is UL and CE certified.



## **ACOUSTICS**

### **Acoustic Principles**





Absorption

Diffusion

## **Acoustic Performance**





Mid Tones

High Tones

# **BuzziPleat LED**

BuzziSpace | 13&9 Design | 2017 | Imported from the Netherlands



### **DIMENSIONS**

### Medium Pendant, Edel



# Large Pendant, Edel