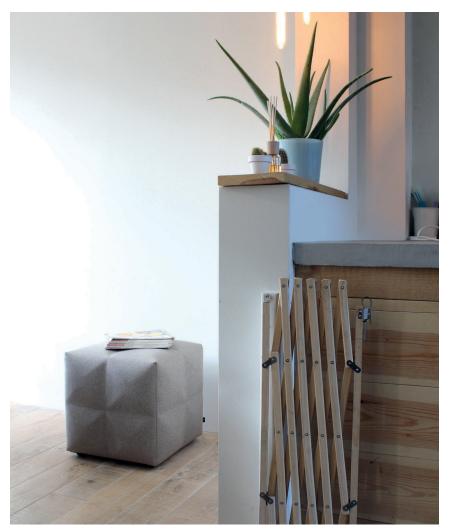

# **BuzziCube**

The BuzziCube Flat makes sitting a pleasure for your eyes and your bottom. Upholstered with soft foam and Covered by a variety of BuzziSpace fabrics, it is bound to steal the show in any interior.

#### **BuzziCube Flat**

Solo

Width: 470 mm Height: 470 mm

Weight: 4 kg

#### **Bottom**

Depth: 470 mm

Depth: 470 mm

Antiskid