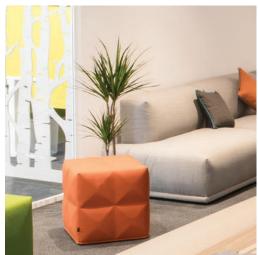

The BuzziCube 3D is sound absorbing 3D pouf, a high-design pouf that is unique in its class thanks to its revolutionary form and high-tech production process. The 3D foam covered with a variety of BuzziSpace fabrics gives it a unique touch.

### BuzziCube 3D

4SQ Solo

Width: 470 mm

Height: 470 mm

Weight: 4 kg