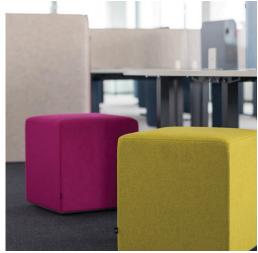

# **BuzziCube**

The BuzziCube Flat makes sitting a pleasure for your eyes and your bottom. Upholstered with soft foam and Covered by a variety of BuzziSpace fabrics, it is bound to steal the show in any interior.

#### **Features**

- Accomodate varying needs
- Made from soft, acoustic foam
- Possibility to choose BuzziFabric
- High-tech production process combined with skilled craftmanship

### Upholstery

BuzziFabric