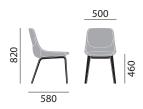

### **DIMENSIONS**

### crona upholstered chair 6374

### crona upholstered chair 6364/A