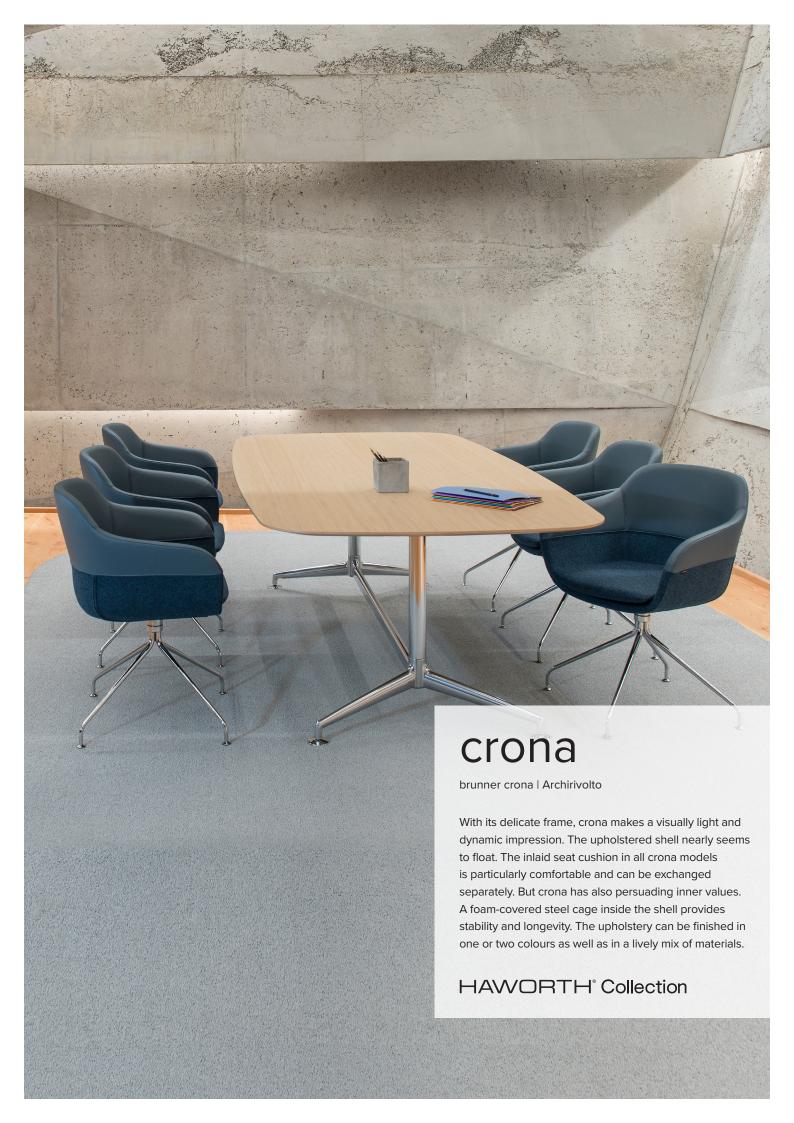

brunner crona | Archirivolto

### **DIMENSIONS**

### crona upholstered chair 6371



### crona upholstered chair 6361/A



# crona upholstered chair 6373



### crona upholstered chair 6363/A



## **UPHOLSTERY & FINISHES**

### basic model

- central base with four foot extensions in steel tube, tapered, chromed
- rotating, with plastic gliders

### options

- gliders
- single-coloured in fabric or leather
- two-coloured (upper part and bottom part within the same fabric group, colour of the cushion as fabric of the seat)
- two-coloured (seat incl. cushion in fabric, back in leather sevilla)

### fabric / leather

For a complete list of upholstery options, please refer to surfaces.haworth.com.

# basic model

- central base with four foot extensions in steel tube, tapered, chromed
-