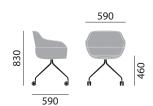

brunner crona | Archirivolto

### **DIMENSIONS**

### crona upholstered chair 6371



### crona upholstered chair 6361/A



# crona upholstered chair 6373



### crona upholstered chair 6363/A



## **UPHOLSTERY & FINISHES**

### basic model

- central base with four foot extensions in steel tube, tapered, chromed
- rotating, with plastic gliders

### options

- gliders
- single-coloured in fabric or leather
- two-coloured (upper part and bottom part within the same fabric group, colour of the cushion as fabric of the seat)
- two-coloured (seat incl. cushion in fabric, back in leather sevilla)

### fabric / leather

For a complete list of upholstery options, please refer to surfaces.haworth.com.

# basic model

- central base with four foot extensions in steel tube, tapered, chromed
- non-rotating, with universal casters, not retarding

### options

- single-coloured in fabric or leather
- two-coloured (upper part and bottom part within the same fabric group, colour of the cushio