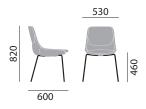

roup, colour of the cushion as fabric of the seat)
- two-coloured (seat incl. cushion in fabric, back in leather sevilla)

### fabric / leather

For a complete list of upholstery options, please refer to surfaces.haworth.com.

# basic model

- central base with four foot extensions in steel tube, tapered, chromed
- non-rotating, with universal casters, not retarding

### options

- single-coloured in fabric or leather
- two-coloured (upper part and bottom part within the same fabric group, colour of the cushion as fabric of the seat)
- two-coloured (seat incl. cushion in fabric, back in leather sevilla)

# fabric / leather

For a complete list of upholstery options, please refer to surfaces.haworth.com.



brunner crona | Archirivolto

### **DIMENSIONS**

### crona upholstered chair 6374



### crona upholstered chair 6364/A



# crona upholstered chair 6375



### crona upholstered chair 6365/A



### **UPHOLSTERY & FINISHES**

#### basic model

- Vierpoots stalen frame, verchroomd
- plastic gliders

### options

- gliders
- single-coloured in fabric or leather
- two-coloured (upper part and bottom part within the same fabric group, colour of the cushion as fabric of the seat)
- two-coloured (seat incl. cushion in fabric, back in leather sevilla)

### fabric / leather

For a complete list of upholstery options, please refer to surfaces.haworth.com.

# basic model

- sled base frame
- solid steel, chromed
- without gliders

### options

- gliders
- frame coated in lava, stone, aqua, black cherry, lemongrass, melon, fog
- single-coloured in fabric or leather
- two-coloured (