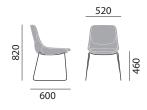

incl. cushion in fabric, back in leather sevilla)

### fabric / leather

For a complete list of upholstery options, please refer to surfaces.haworth.com.

# basic model

- central base with four foot extensions in steel tube, tapered, chromed
- non-rotating, with universal casters, not retarding

### options

- single-coloured in fabric or leather
- two-coloured (upper part and bottom part within the same fabric group, colour of the cushion as fabric of the seat)
- two-coloured (seat incl. cushion in fabric, back in leather sevilla)

# fabric / leather

For a complete list of upholstery options, please refer to surfaces.haworth.com.



brunner crona | Archirivolto

### **DIMENSIONS**

### crona upholstered chair 6374



### crona upholstered chair 6364/A



# crona upholstered chair 6375



### crona upholstered chair 6365/A



### **UPHOLSTERY & FINISHES**

#### basic model

- Vierpoots stalen frame, verchroomd
- plastic gliders

### options

- gliders
- single-coloured in fabric or leather
- two-coloured (upper part and bottom part within the same fabric group, colour of the cushion as fabric of the seat)
- two-coloured (seat incl. cushion in fabric, back in leather sevilla)

### fabric / leather

For a complete list of upholstery options, please refer to surfaces.haworth.com.

# basic model

- sled base frame
- solid steel, chromed
- without gliders

### options

- gliders
- frame coated in lava, stone, aqua, black cherry, lemongrass, melon, fog
- single-coloured in fabric or leather
- two-coloured (upper part and bottom part within the same fabric group, colour of the c