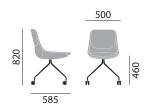

brunner crona | Archirivolto

### **DIMENSIONS**

### crona upholstered chair 6371



### crona upholstered chair 6361/A



# crona upholstered chair 6373



### crona upholstered chair 6363/A



## **UPHOLSTERY & FINISHES**

### basic model

- central base with four foot extensions in steel tube, tapered, chromed
- rotating, with plastic gliders

### options

- gliders
- single-coloured in fabric or leather
- two-coloured (upper part and bottom part within the same fabric group, colour of the cushion as fabric of the seat)
- two-coloured (seat incl. cushion in fabric, back in leather sevilla)

### fabric / leather

For a complete list of upholstery options, please refer to surfaces.haworth.com.

# basic model

- central base with four foot extensions in steel tube, tapered, chromed
- non-rotating, with universal casters, not retarding

### options

- single-coloured in fabric or leather
- two-coloured (upper part and bottom part within the s