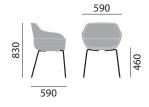

of the seat)
- two-coloured (seat incl. cushion in fabric, back in leather sevilla)

### fabric / leather

For a complete list of upholstery options, please refer to surfaces.haworth.com.

# basic model

- central base with four foot extensions in steel tube, tapered, chromed
- non-rotating, with universal casters, not retarding

### options

- single-coloured in fabric or leather
- two-coloured (upper part and bottom part within the same fabric group, colour of the cushion as fabric of the seat)
- two-coloured (seat incl. cushion in fabric, back in leather sevilla)

# fabric / leather

For a complete list of upholstery options, please refer to surfaces.haworth.com.



brunner crona | Archirivolto

### **DIMENSIONS**

### crona upholstered chair 6374



### crona upholstered chair 6364/A



# crona upholstered chair 6375



### crona upholstered chair 6365/A



### **UPHOLSTERY & FINISHES**

#### basic model

- Vierpoots stalen frame, verchroomd
- plastic gliders

### options

- gliders
- single-coloured in fabric or leather
- two-coloured (upper part and bottom part within the same fabric group, colour of the cushion as fabric of the seat)
- two-coloured (seat incl. cushion in fabric, back in leather sevilla)

### fabric / leather

For a complete list of upholstery options, please refer to surfaces.haworth.com.

# basic model

- sled base frame
- solid steel, chromed
- without gliders

### options

- gliders
- frame coated in lava, stone, aqua, black cherry, lemongrass, melon, fog
- single-coloured in fabric or leather
- two-coloured (upper part and bottom part within the