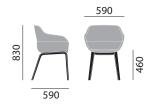

# **DIMENSIONS**

### crona upholstered chair 6377

### crona upholstered chair 6367/A