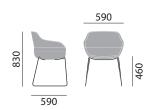

### **DIMENSIONS**

### crona upholstered chair 6371

### crona upholstered chair 6361/A