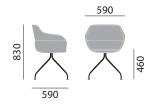

brunner crona | Archirivolto

### **DIMENSIONS**

### crona upholstered chair 6371



### crona upholstered chair 6361/A



# crona upholstered chair 6373



### crona upholstered chair 6363/A



## **UPHOLSTERY & FINISHES**

### basic model

- central base with four foot extensions in steel tube, tapered, chromed
- rotating, with plastic gliders

### options

- gliders
- single-coloured in fabric or leather
- two-coloured (upper part and bottom part within the same fabric group, colour of the cushion as fabric of the seat)
- two-coloured (seat incl. cushion in fabric, back in leather sevilla)

### fabric / leather

For a complete list of upholstery options, please refer to surfaces.haworth.com.

# basic model

- central base with four foot extensions in steel tube, tapered, chromed
- non-rotating, with universal casters, not retarding

### options

- single-coloured in fabric or leather
- two-coloured (upper