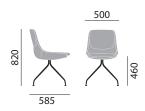

brunner crona | Archirivolto

### **DIMENSIONS**

### crona upholstered chair 6371



### crona upholstered chair 6361/A



# crona upholstered chair 6373



### crona upholstered chair 6363/A



## **UPHOLSTERY & FINISHES**

### basic model

- central base with four foot extensions in steel tube, tapered, chromed
- rotating, with plastic gliders

### options

- gliders
- single-coloured in fabric or leather
- two-coloured (upper part and bottom part within the same fabric group, colour of the cushion as fabric of the seat)
- two-coloured (seat incl. cushion in fabric, back in leather sevilla)

### fabric / leather

For a complete list of upholstery options, please refer to surfaces.haworth.com.

# basic model

- central base with four foot extensions in steel tube, tapered, chromed
- non-rotating, with universal casters, not retarding

### options

- single-coloured in f