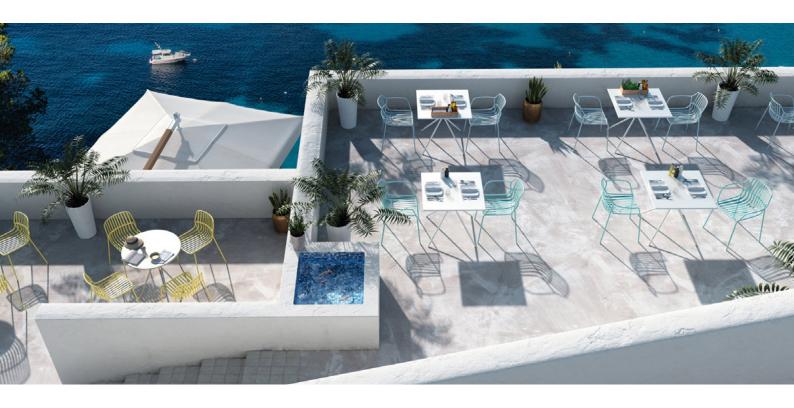

## Brunner crona steel

My Profile:

I love the sunshine! And yes, the rain and snow as well. It's always the right weather for me: I'm the robust outdoor type - entirely made of powder-coated steel. But I also have my soft side: the ergonomic flat steel struts of my seat in their typical crona design. Yes, I'm comfortable - and adaptable: depending on what you need, I come in seven different colors, and I am also available with arm rests and outdoor seat cushions if desired - and you can stack me to really save space. What are you waiting for? Come on outside!

Pair me with:

My ideal companion is the delicate crona steel bistro table, whose slim legs are playfully crossed while also providing great stability. Like me, it's designed for permanent outdoor use. When I'm indoors, I harmonize perfectly with the break bistro table as well as the entire crona collection. Thanks to our uniform design language, we always create a harmonious overall image.