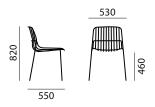

brunner crona steel | Archirivolto

#### **DIMENSIONS**

#### Steel chair 6340



# Steel chair (with amrests) 6340/A



# Steel table 6340



# **UPHOLSTERY & FINISHES**

#### basic model

- four-legged frame, stackable
- round section steel tube
- with ergonomic shaped seat slats made of rounded flat steel
- with universal coating for indoor and outdoor usage in selected colours
- plastic gliders

## options

- seat cushion, not fixed
- detachable upholstered cover (seat and back)

### fabric / leather

For a complete list of upholstery options, please refer to surfaces.haworth.com.

#### colours

coating colours: lava, stone, aqua, black cherry, lemongrass, melon, fog

# basic model

- four-legged frame in steel
- table top in steel panel
- frame and table top in the same coating colour, selected colours
- with specific coating for outdoor use
- plastic gliders
- t