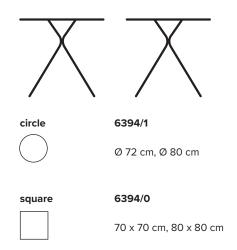

#### **DIMENSIONS**

# Steel table 6340

# basic model

- four-legged frame in steel
- table top in steel panel
- frame and table top in the same coating colour, selected colours
- with specific coating for outdoor use
- plastic gliders
- table height 74 cm