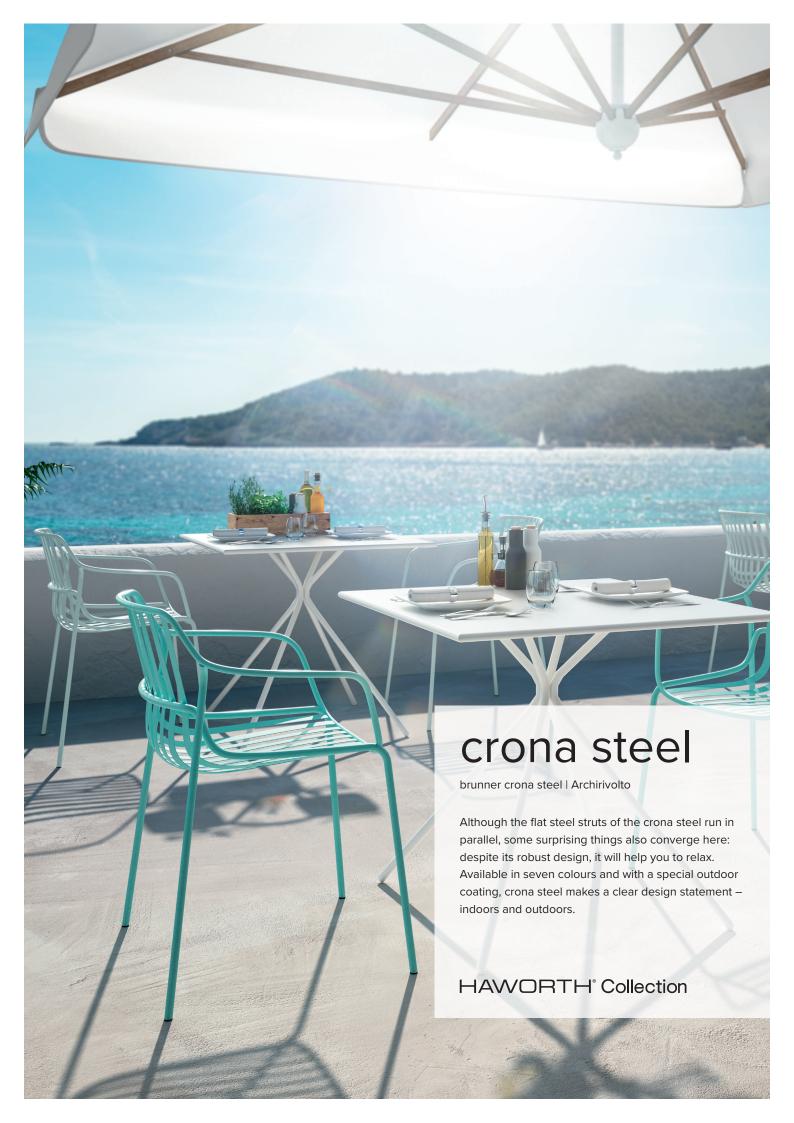

brunner crona steel | Archirivolto

#### basic model

- four-legged frame, stackable
- round section steel tube
- with ergonomic shaped seat slats made of rounded flat steel
- with universal coating for indoor and outdoor usage in selected colours
- plastic gliders

#### colours

coating colours: lava, stone, aqua, black cherry, lemongrass, melon, fog