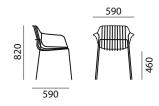

brunner crona steel | Archirivolto

#### **DIMENSIONS**

#### Steel chair 6340



# Steel chair (with amrests) 6340/A



# Steel table 6340



# **UPHOLSTERY & FINISHES**

#### basic model

- four-legged frame, stackable
- round section steel tube
- with ergonomic shaped seat slats made of rounded flat steel
- with universal coating for indoor and outdoor usage in selected colours
- plastic gliders

## options

- seat cushion, not fixed
- detachable upholstered cover (seat and back)

### fabric / leather

For a complete list of upholstery options, please refer to surfaces.haworth.com.

#### colours

coating colours: lava, stone, aqua, black cherry, lemongrass, melon, fog

# basic model

- four-legged frame in steel
- table top in steel panel
- frame and table top in the same coating colour, selected colours
- with specific coating for outdoor use
- plastic gliders
- table height 74 cm

# table top

surface