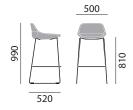

# **DIMENSIONS**

# Bar stool fully upholstered 6378

#### basic model

- sled base frame in steel tube 14 x 2 mm, chromed
- not stackable
- fully upholstered shell with inlaid seat cushion
- without gliders