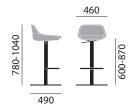

# **DIMENSIONS**

# Bar stool fully upholstered 6379

### basic model

- central base frame, standing column chromed
- rotating, without swing-back mechanism
- ${\rm -}$  seat height adjustable from 60 to 87 cm
- disc base chromed, felt gliders
- fully upholstered shell with inlaid seat cushion