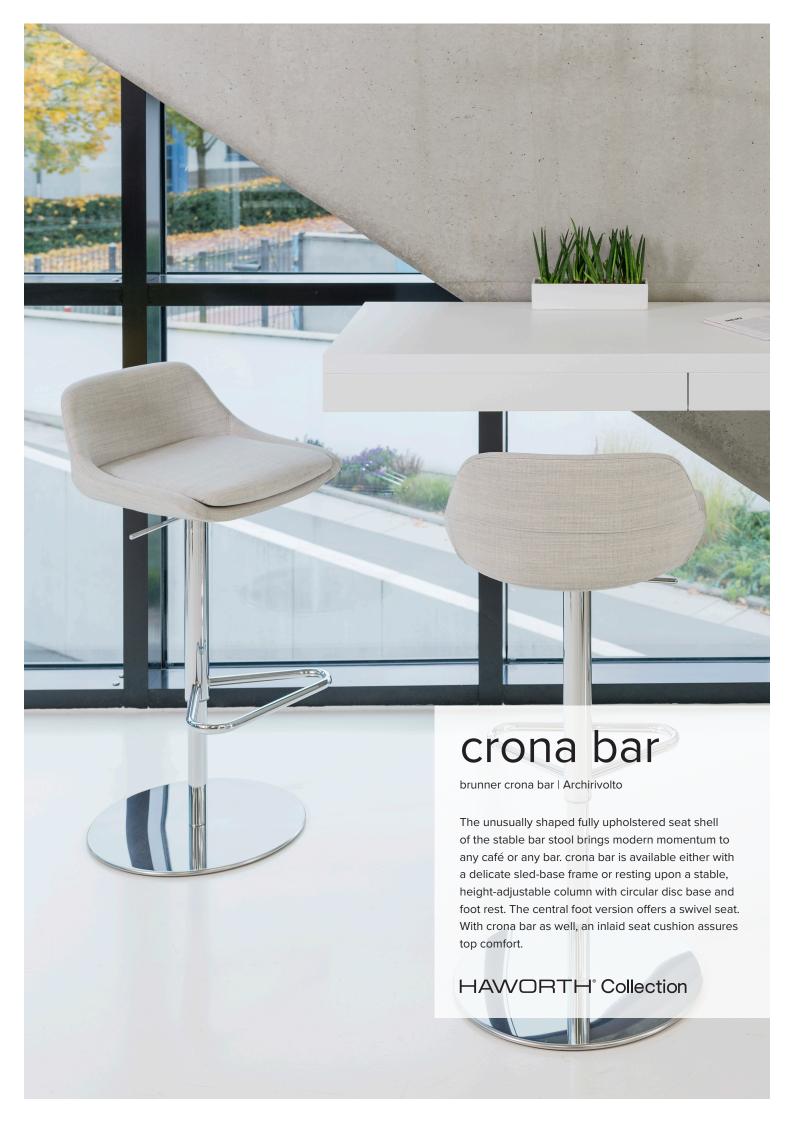

# crona bar

brunner crona bar | Archirivolto

#### basic model

- sled base frame in steel tube 14 x 2 mm, chromed
- not stackable
- fully upholstered shell with inlaid seat cushion
- without gliders

### basic model

- central base frame, standing column chromed
- rotating, without swing-back mechanism
- ${\rm -}$  seat height adjustable from 60 to 87 cm
- disc base chromed, felt gliders
- fully upholstered shell with inlaid seat cushion