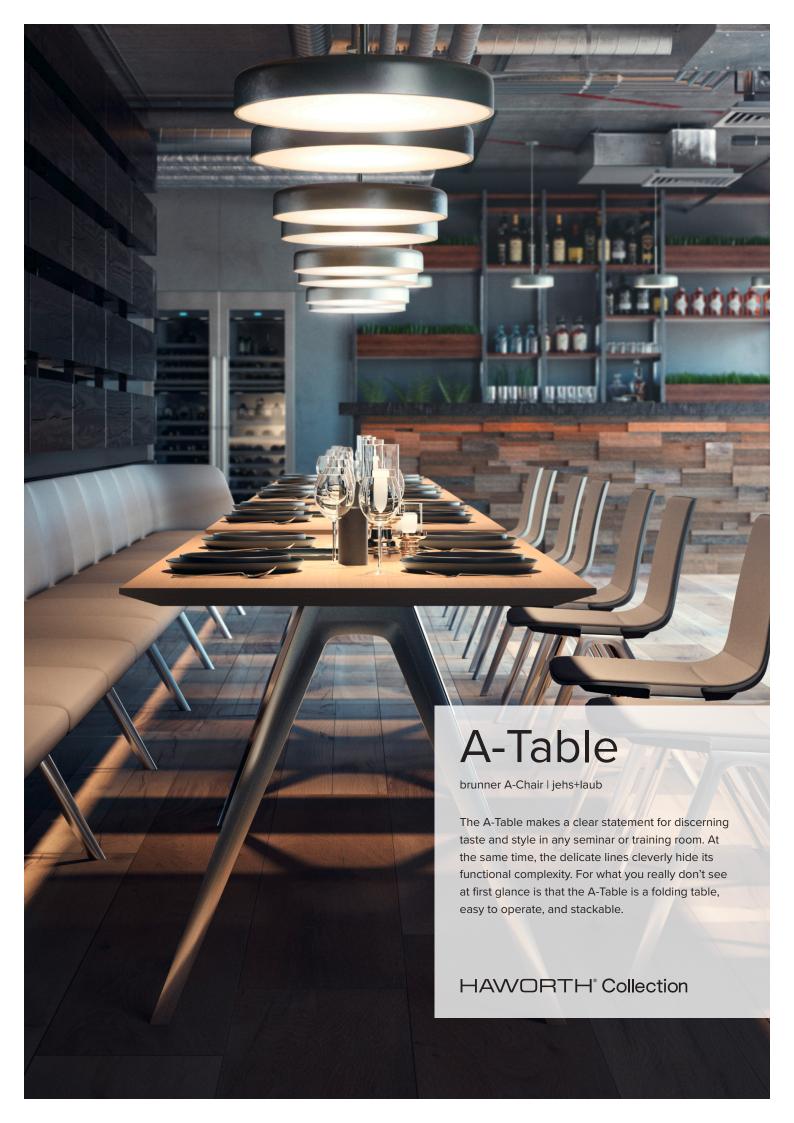

brunner A-Chair | jehs+laub

# **DIMENSIONS**

# Folding table 9770





160 x 80 cm, 180 x 90 cm, 200 x 100 cm

boat shape 9770/7
280 x 120 cm

(table legs inset)

### **FINISHES**

#### basic model

- V-shaped table legs in die-cast aluminium, polished, foldable
- with folding mechanism in flat steel and with a supporting clamp in round steel, chromed
- release lever in steel panel lacquered
- folding mechanism in black plastic, glass fibre reinforced
- plastic gliders
- table height 74 cm
- thickness: 3 cm

### options

- table legs coated
- table legs chromed
- felt gliders
- row linking device (RV11)
- seat numbering (SN21)

#### table top

surface: blockboard top, lightweight top

edge: ABS, CRK, CRKL

#### colours

coating colours: lava, clay, stone, ice

surface: chromed