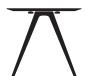

#### basic model

- V-shaped table legs in die-cast aluminium, polished, foldable
- with folding mechanism in flat steel and with a supporting clamp in round steel, chromed
- release lever in steel panel lacquered
- folding mechanism in black plastic, glass fibre reinforced
- plastic gliders
- table height 74 cm
- thickness: 3 cm