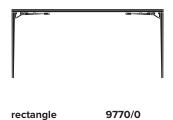

# Folding table 9770

160 x 80 cm, 180 x 90 cm, 200 x 100 cm

boat shape 9770/7
280 x 120 cm

(table legs inset)