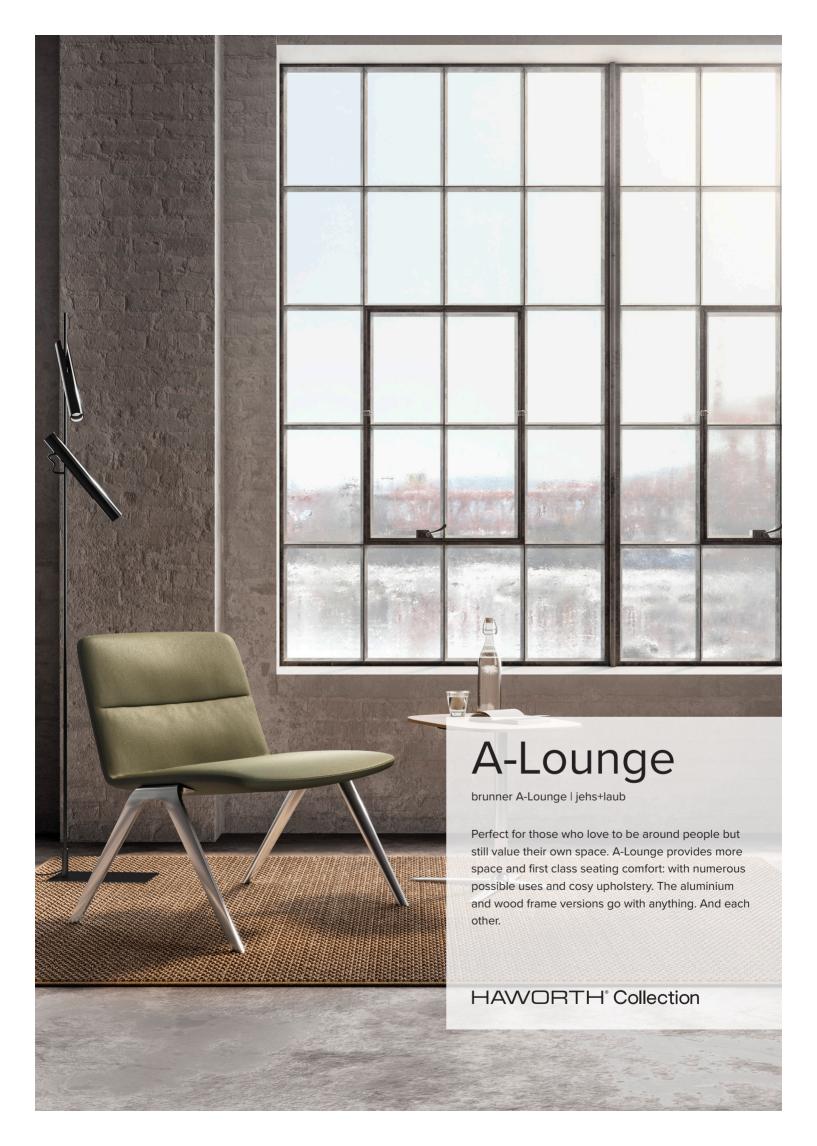

brunner A-Lounge | jehs+laub

### **DIMENSIONS**

# Lounge chair 9741



## Lounge chair 9743



### **UPHOLSTERY & FINISHES**

## basic model

#### 9741

- V-shaped foot stirrup in die-cast aluminium, polished
- plastic gliders

#### 9743

- V-shaped foot stirrup in bonded laminated oak wood, stained according to oak standard range, matt lacquered
- gliders QuickClick with Hyper-inlay (PTFE, teflonlike)
- fully upholstered shell with a completely foamed metal tube frame and a base upholstery with elastic Nosag feathers and an additional cut foam layer

## options / accessories

## 9741

- foot stirrup coated in in lava RAL 7021 FS matt or white RAL 9016 FS matt
- foot stirrup chromed

#### 9743

- gliders with QuickClick-System
- gliders

## fabric / leather

according to Brunner stan