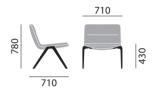

brunner A-Lounge | jehs+laub

### **DIMENSIONS**

# Lounge chair 9741



## Lounge chair 9743



### **UPHOLSTERY & FINISHES**

## basic model

#### 9741

- V-shaped foot stirrup in die-cast aluminium, polished
- plastic gliders

#### 9743

- V-shaped foot stirrup in bonded laminated oak wood, stained according to oak standard range, matt lacquered
- gliders QuickClick with Hyper-inlay (PTFE, teflonlike)
- fully upholstered shell with a completely foamed metal tube frame and a base upholstery with elastic Nosag feathers and an additional cut foam layer

## options / accessories

## 9741

- foot stirrup coated in in lava RAL 7021 FS matt or white RAL 9016 FS matt
- foot stirrup chromed

#### 9743

- gliders with QuickClick-System
- gliders

## fabric / leather

according to Brunner standard range (including artificial leather)

## colours

stain colours: stain colours according to Br