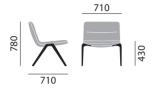

brunner A-Lounge | jehs+laub

### **DIMENSIONS**

# Lounge chair 9741



## Lounge chair 9743



### **UPHOLSTERY & FINISHES**

## basic model

#### 9741

- V-shaped foot stirrup in die-cast aluminium, polished
- plastic gliders

#### 9743

- V-shaped foot stirrup in bonded laminated oak wood, stained according to oak standard range, matt lacquered
- gliders QuickClick with Hyper-inlay (PTFE, teflonlike)
- fully upholstered shell with a completely foamed metal tube frame and a base upholstery with elastic Nosag feathers and an additional cut foam layer

## options / accessories

## 9741

- foot stirrup coated in in lava RAL 7021 FS matt or white RAL 9016 FS matt
- foot stirrup chromed

#### 9743

- gliders with QuickClick-System
- gliders

## fabric / leather

according to Brunner standard range (including artificial leather)

## colours

stain colours: stain