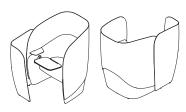

## MGO/1/HB/PS-RH

Mango chair with surround screen and right hand privacy unit (without options)

Options:
Additional Options:
/SF Steel Shelves
(pair) RAL 9016
/T-RH Articulated
Writing Tablet,
Right Handed
/FS Foot Stool
P Phase Power Unit

Height 1400 mm Width 1040 mm Depth 1530 mm

Seating Height 465 mm Backrest Height 890 mm Seat Width 800 mm Seat Depth 520 mm

Tablet Width 470 mm Tablet Depth 390 mm Tablet Angle 13°

Shelf Height 760 mm

- · CMHR moulded foams throughout
- High upholstered screen surround
- Optional left-hand or right-hand writing tablet on articulated steel arm
- Optional left-hand and right-hand steel shelves
- Optional left-hand and right-hand upholstered privacy screen
- optional Office Electrics Phase containing 1x power socket and 1x TUF (1x USB A & 1x USB C)
- Mango can be fully specified at bossdesign.com/product/mango using our pCon Configurator.