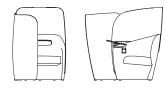

# MGO/1/HB/PS-LH

Mango chair with surround screen and left hand privacy unit (without options)

Additional Options: /SF Steel Shelves (pair) RAL 9016 /T-LH Articulated Writing Tablet, Left Handed /FS Foot Stool P Phase Power Unit

### **Dimensions**

Height 1400 mm Width 1040 mm Depth 1530 mm

Seating Height 465 mm Backrest Height 890 mm Seat Width 800 mm Seat Depth 520 mm

Tablet Width 470 mm Tablet Depth 390 mm Tablet Angle 13°

Shelf Height 760 mm

#### Material

- CMHR moulded foams throughout
- High upholstered screen surround
- Left-hand or right-hand upholstered privacy screen
- Optional: left-hand or right-hand writing tablet on articulated steel arm
- Optional: left-hand and right-hand steel shelves
- Optional: Office Electrics Phase containing 1x power socket and 1x TUF (1x USB A & 1x USB C)
- Mango can be fully specified at bossdesign.com/product/mango using our pCon Configurator.

## MGO/1/HB/PS-RH

Mango chair with surround screen and right hand privacy unit (without options)

Options:
Additional Options:
/SF Steel Shelves
(pair) RAL 9016
/T-RH Articulated
Writing Tablet,
Right Handed
/FS Foot Stool
P Phase Power Unit

Height 1400 mm Width 1040 mm Depth 1530 mm

Seating Height 465 mm Backrest Height 890 mm Seat Width 800 mm Seat Depth 520 mm

Tablet Width 470 mm Tablet Depth 390 mm Tablet Angle 13°

Shelf Height 760 mm

- · CMHR moulded foams throughout
- High upholstered screen surround
- Optional left-hand or right-hand writing tablet on articulated steel arm
- Optional left-hand and right-hand steel shelves
- Optional left-hand and right-hand upholstered privacy screen
- optional Office Electrics Phase containing 1x power socket and 1x TUF (1x USB A & 1x USB C)
- Mango can be fully specified at bossdesign.com/product/mango using our pCon Configurator.