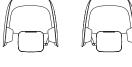

# MGO/1/HB/PS-LH

Mango chair with surround screen and left hand privacy unit (without options)

Additional Options: /SF Steel Shelves (pair) RAL 9016 /T-LH Articulated Writing Tablet, Left Handed /FS Foot Stool P Phase Power Unit

## MGO/1/HB/PS-RH

Mango chair with surround screen and right hand privacy unit (without options)

Options:
Additional Options:
/SF Steel Shelves
(pair) RAL 9016
/T-RH Articulated
Writing Tablet,
Right Handed
/FS Foot Stool
P Phase Power Unit