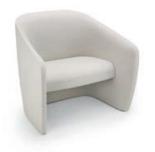

# Mango

The Mango work lounge is both armchair and solo booth, providing users with a private, comfortable and ergonomically-sound environment that will allow them to achieve the outputs from their collaborations.

It strikes the perfect balance between privacy and ergonomics. Mango allows its user to comfortably escape distractions for extended periods of time without the need to leave the room.

#### Statement of Line

Chair, Chair With Surround, Chair with Surround and Privacy Screen

| Mango - Armchair |                                                                                                              | Dimensions                                                                                                    | Material                                                                                                                                                                                                          |
|------------------|--------------------------------------------------------------------------------------------------------------|---------------------------------------------------------------------------------------------------------------|-------------------------------------------------------------------------------------------------------------------------------------------------------------------------------------------------------------------|
|                  | MGO/1<br>Armchair only                                                                                       | Height 890 mm<br>Width 985 mm<br>Depth 925 mm                                                                 | <ul> <li>CMHR moulded foams throughout</li> <li>Optional: left-hand or right-hand<br/>writing tablet on articulated steel arm</li> <li>Optional: left-hand and right-hand</li> </ul>                              |
|                  | /SF Steel Shelves Seat W (pair) RAL 9016 Seat D /T-RH Articulated Writing Tablet, Tablet Right Handed Tablet | Seating Height 465 mm<br>Seat Width 800 mm<br>Seat Depth 520 mm<br>Tablet Width 470 mm<br>Tablet Depth 390 mm | <ul> <li>Steel shelves</li> <li>Optional: Office Electrics Phase containing 1x power socket and 1x TUF (1x USB A &amp; 1x USB C)</li> <li>Mango can be fully specified at bossdesign.com/product/mango</li> </ul> |
|                  | /T-LH Articulated Writing Tablet, Left Handed /FS Foot Stool P Phase Power Unit                              | Tablet Angle 13° Shelf Height 760 mm                                                                          | using our pCon Configurator.                                                                                                                                                                                      |
|                  |                                                                                                              |                                                                                                               |                                                                                                                                                                                                                   |