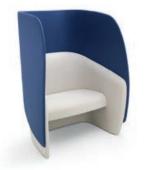

Mango Footstool MGO/FS not included, can also be ordered

| Mango - Armchair | with Surround ( | (Focus booth) |
|------------------|-----------------|---------------|
|------------------|-----------------|---------------|

#### Material

Height 1400 mm Width  $1020\,mm$ Depth 990 mm

CMHR moulded foams throughout High upholstered screen surround

Seating Height 465 mm Backrest Height 890 mm (pair) RAL 9016 Seat Width 800 mm

Optional: left-hand or right-hand writing tablet on articulated steel arm Optional: left-hand and right-hand