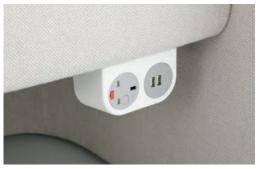

#### **Features**

- Large work chair with sprung seat
- · CMHR moulded foams throughout
- · High upholstered screen surround
- Left-hand or right-hand writing tablet on articulated steel arm
- · Left-hand and right-hand steel shelves
- Left-hand and right-hand upholstered privacy screen
- Office Electrics Phase containing 1x power socket and 1x TUF (1x USB A & 1x USB C)
- · Upholstered foot stool also available

#### Statement of Line

Chair, Chair With Surround, Chair with Surround and Privacy Screen

| Mango - Armchair |                                                                                                              | Dimensions                                                                                                    | Material                                                                                                                                                                                                          |
|------------------|--------------------------------------------------------------------------------------------------------------|---------------------------------------------------------------------------------------------------------------|-------------------------------------------------------------------------------------------------------------------------------------------------------------------------------------------------------------------|
|                  | MGO/1<br>Armchair only                                                                                       | Height 890 mm<br>Width 985 mm<br>Depth 925 mm                                                                 | <ul> <li>CMHR moulded foams throughout</li> <li>Optional: left-hand or right-hand<br/>writing tablet on articulated steel arm</li> <li>Optional: left-hand and right-hand</li> </ul>                              |
|                  | /SF Steel Shelves Seat W (pair) RAL 9016 Seat D /T-RH Articulated Writing Tablet, Tablet Right Handed Tablet | Seating Height 465 mm<br>Seat Width 800 mm<br>Seat Depth 520 mm<br>Tablet Width 470 mm<br>Tablet Depth 390 mm | <ul> <li>Steel shelves</li> <li>Optional: Office Electrics Phase containing 1x power socket and 1x TUF (1x USB A &amp; 1x USB C)</li> <li>Mango can be fully specified at bossdesign.com/product/mango</li> </ul> |
|                  | /T-LH Articulated Writing Tablet, Left Handed /FS Foot Stool P Phase Power Unit                              | Tablet Angle 13° Shelf Height 760 mm                                                                          | using our pCon Configurator.                                                                                                                                                                                      |
|                  |                                                                                                              |                                                                                                               |                                                                                                                                                                                                                   |