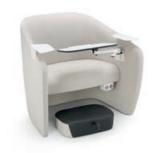

#### **Features**

- Large work chair with sprung seat
- · CMHR moulded foams throughout
- · High upholstered screen surround
- Left-hand or right-hand writing tablet on articulated steel arm
- · Left-hand and right-hand steel shelves
- Left-hand and right-hand upholstered privacy screen
- Office Electrics Phase containing 1x power socket and 1x TUF (1x USB A & 1x USB C)
- · Upholstered foot stool also available

#### Statement of Line

Chair, Chair With Surround, Chair with Surround and Privacy Screen

| Mango - Armchair |                                                                                                              | Dimensions                                                                                                    | Material                                                                                                                                                                                                          |
|------------------|--------------------------------------------------------------------------------------------------------------|---------------------------------------------------------------------------------------------------------------|-------------------------------------------------------------------------------------------------------------------------------------------------------------------------------------------------------------------|
|                  | MGO/1<br>Armchair only                                                                                       | Height 890 mm<br>Width 985 mm<br>Depth 925 mm                                                                 | <ul> <li>CMHR moulded foams throughout</li> <li>Optional: left-hand or right-hand<br/>writing tablet on articulated steel arm</li> <li>Optional: left-hand and right-hand</li> </ul>                              |
|                  | /SF Steel Shelves Seat W (pair) RAL 9016 Seat D /T-RH Articulated Writing Tablet, Tablet Right Handed Tablet | Seating Height 465 mm<br>Seat Width 800 mm<br>Seat Depth 520 mm<br>Tablet Width 470 mm<br>Tablet Depth 390 mm | <ul> <li>Steel shelves</li> <li>Optional: Office Electrics Phase containing 1x power socket and 1x TUF (1x USB A &amp; 1x USB C)</li> <li>Mango can be fully specified at bossdesign.com/product/mango</li> </ul> |
|                  | /T-LH Articulated Writing Tablet, Left Handed /FS Foot Stool P Phase Power Unit                              | Tablet Angle 13° Shelf Height 760 mm                                                                          | using our pCon Configurator.                                                                                                                                                                                      |
|                  |                                                                                                              |                                                                                                               |                                                                                                                                                                                                                   |

**Additional Options:** /SF Steel Shelves

Seat Depth 520 mm

steel shelves Optional: Office Electrics Phase containing 1x power socket and 1xTUF (1x USB A & 1x USB C)

/FS Foot Stool

Tablet Width 470 mm Tablet Depth 390 mm Tablet Angle 13°