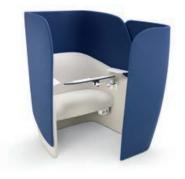

# Mango

The Mango work lounge is both armchair and solo booth, providing users with a private, comfortable and ergonomically-sound environment that will allow them to achieve the outputs from their collaborations.

It strikes the perfect balance between privacy and ergonomics. Mango allows its user to comfortably escape distractions for extended periods of time without the need to leave the room.

#### **Features**

- Large work chair with sprung seat
- · CMHR moulded foams throughout
- · High upholstered screen surround
- Left-hand or right-hand writing tablet on articulated steel arm
- · Left-hand and right-hand steel shelves
- Left-hand and right-hand upholstered privacy screen
- Office Electrics Phase containing 1x power socket and 1x TUF (1x USB A & 1x USB C)
- · Upholstered foot stool also available