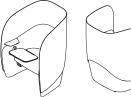

Mango Footstool MGO/FS not included, can also be ordered

| Mango - Armchair | with Surround ( | (Focus booth) |
|------------------|-----------------|---------------|
|------------------|-----------------|---------------|

## **Dimensions**

#### Material

Height 1400 mm Width  $1020\,mm$ Depth 990 mm

CMHR moulded foams throughout High upholstered screen surround

Seating Height 465 mm Backrest Height 890 mm (pair) RAL 9016 Seat Width 800 mm

Optional: left-hand or right-hand writing tablet on articulated steel arm Optional: left-hand and right-hand

**Additional Options:** /SF Steel Shelves

Seat Depth 520 mm

steel shelves Optional: Office Electrics Phase containing 1x power socket and 1xTUF (1x USB A & 1x USB C)

/FS Foot Stool

Tablet Width 470 mm Tablet Depth 390 mm Tablet Angle 13°

Shelf Height 760 mm

• Mango can be fully specified at bossdesign.com/product/mango using our pCon Configurator.

Mango - Focus Booth with Privacy Screen