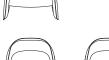

Mango Footstool MGO/FS not included, can also be ordered

| Mango - Armchair | with Surround ( | (Focus booth) |
|------------------|-----------------|---------------|
|------------------|-----------------|---------------|

#### Material

Height 1400 mm Width  $1020\,mm$ Depth 990 mm

CMHR moulded foams throughout High upholstered screen surround

Seating Height 465 mm Backrest Height 890 mm (pair) RAL 9016 Seat Width 800 mm

Optional: left-hand or right-hand writing tablet on articulated steel arm Optional: left-hand and right-hand