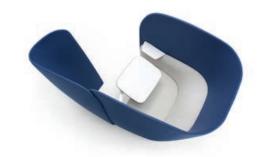

# Mango

The Mango work lounge is both armchair and solo booth, providing users with a private, comfortable and ergonomically-sound environment that will allow them to achieve the outputs from their collaborations.

It strikes the perfect balance between privacy and ergonomics. Mango allows its user to comfortably escape distractions for extended periods of time without the need to leave the room.

#### **Features**

- Large work chair with sprung seat
- · CMHR moulded foams throughout
- · High upholstered screen surround
- Left-hand or right-hand writing tablet on articulated steel arm
- · Left-hand and right-hand steel shelves
- Left-hand and right-hand upholstered privacy screen
- Office Electrics Phase containing 1x power socket and 1x TUF (1x USB A & 1x USB C)
- · Upholstered foot stool also available