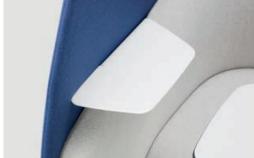

#### **Features**

- Large work chair with sprung seat
- · CMHR moulded foams throughout
- · High upholstered screen surround
- Left-hand or right-hand writing tablet on articulated steel arm
- · Left-hand and right-hand steel shelves
- Left-hand and right-hand upholstered privacy screen
- Office Electrics Phase containing 1x power socket and 1x TUF (1x USB A & 1x USB C)
- · Upholstered foot stool also available

#### Statement of Line

Chair, Chair With Surround, Chair with Surround and Privacy Screen

| Mango - Armchair |                                                                                                              | Dimensions                                                                                                    | Material                                                                                                                                                                                                          |
|------------------|--------------------------------------------------------------------------------------------------------------|---------------------------------------------------------------------------------------------------------------|-------------------------------------------------------------------------------------------------------------------------------------------------------------------------------------------------------------------|
|                  | MGO/1<br>Armchair only                                                                                       | Height 890 mm<br>Width 985 mm<br>Depth 925 mm                                                                 | <ul> <li>CMHR moulded foams throughout</li> <li>Optional: left-hand or right-hand<br/>writing tablet on articulated steel arm</li> <li>Optional: left-hand and right-hand</li> </ul>                              |
|                  | /SF Steel Shelves Seat W (pair) RAL 9016 Seat D /T-RH Articulated Writing Tablet, Tablet Right Handed Tablet | Seating Height 465 mm<br>Seat Width 800 mm<br>Seat Depth 520 mm<br>Tablet Width 470 mm<br>Tablet Depth 390 mm | <ul> <li>Steel shelves</li> <li>Optional: Office Electrics Phase containing 1x power socket and 1x TUF (1x USB A &amp; 1x USB C)</li> <li>Mango can be fully specified at bossdesign.com/product/mango</li> </ul> |
|                  | /T-LH Articulated Writing Tablet, Left Handed /FS Foot Stool P Phase Power Unit                              | Tablet Angle 13° Shelf Height 760 mm                                                                          | using our pCon Configurator.                                                                                                                                                                                      |
|                  |                                                                                                              |                                                                                                               |                                                                                                                                                                                                                   |