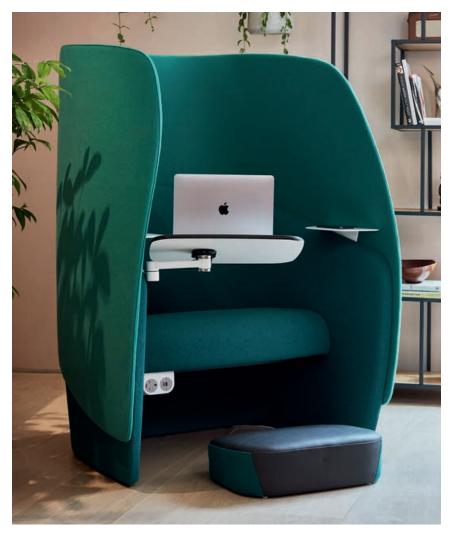

# Mango

The Mango work lounge is both armchair and solo booth, providing users with a private, comfortable and ergonomically-sound environment that will allow them to achieve the outputs from their collaborations.

It strikes the perfect balance between privacy and ergonomics. Mango allows its user to comfortably escape distractions for extended periods of time without the need to leave the room.

#### **Features**

- Large work chair with sprung seat
- · CMHR moulded foams throughout
- · High upholstered screen surround
- Left-hand or right-hand writing tablet on articulated steel arm
- · Left-hand and right-hand steel shelves
- Left-hand and right-hand upholstered privacy screen
- Office Electrics Phase containing 1x power socket and 1x TUF (1x USB A & 1x USB C)
- · Upholstered foot stool also available