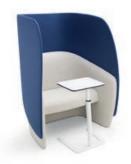

# MGO/1/HB/PS-LH

Mango chair with surround screen and left hand privacy unit (without options)

Additional Options: /SF Steel Shelves (pair) RAL 9016 /T-LH Articulated Writing Tablet, Left Handed /FS Foot Stool P Phase Power Unit

### **Dimensions**

Height 1400 mm Width 1040 mm Depth 1530 mm

Seating Height 465 mm Backrest Height 890 mm Seat Width 800 mm Seat Depth 520 mm

Tablet Width 470 mm Tablet Depth 390 mm Tablet Angle 13°

Shelf Height 760 mm

#### Material

- CMHR moulded foams throughout
- High upholstered screen surround
- Left-hand or right-hand upholstered privacy screen
- Optional: left-hand or right-hand writing tablet on articulated steel arm
- Optional: left-hand and right-hand steel shelves
- Optional: Office Electrics Phase containing 1x power socket and 1x TUF (1x USB A & 1x USB C)
- Mango can be fully specified at bossdesign.com/product/mango using our pCon Configurator.