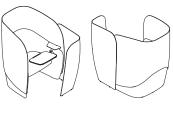

Mango Footstool MGO/FS not included, can also be ordered

| Mango - Armchair | with Surround ( | (Focus booth) |
|------------------|-----------------|---------------|
|------------------|-----------------|---------------|

#### Material

Height 1400 mm Width  $1020\,mm$ Depth 990 mm

CMHR moulded foams throughout High upholstered screen surround

Seating Height 465 mm Backrest Height 890 mm (pair) RAL 9016 Seat Width 800 mm

Optional: left-hand or right-hand writing tablet on articulated steel arm Optional: left-hand and right-hand

**Additional Options:** /SF Steel Shelves

Seat Depth 520 mm

steel shelves Optional: Office Electrics Phase containing 1x power socket and 1xTUF (1x USB A & 1x USB C)

/FS Foot Stool

Tablet Width 470 mm Tablet Depth 390 mm Tablet Angle 13°

Shelf Height 760 mm

• Mango can be fully specified at bossdesign.com/product/mango using our pCon Configurator.

Mango - Focus Booth with Privacy Screen