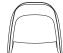

#### Statement of Line

Chair, Chair With Surround, Chair with Surround and Privacy Screen

| Mango - Armchair |                                                                                                              | Dimensions                                                                                                    | Material                                                                                                                                                                                                          |
|------------------|--------------------------------------------------------------------------------------------------------------|---------------------------------------------------------------------------------------------------------------|-------------------------------------------------------------------------------------------------------------------------------------------------------------------------------------------------------------------|
|                  | MGO/1<br>Armchair only                                                                                       | Height 890 mm<br>Width 985 mm<br>Depth 925 mm                                                                 | <ul> <li>CMHR moulded foams throughout</li> <li>Optional: left-hand or right-hand<br/>writing tablet on articulated steel arm</li> <li>Optional: left-hand and right-hand</li> </ul>                              |
|                  | /SF Steel Shelves Seat W (pair) RAL 9016 Seat D /T-RH Articulated Writing Tablet, Tablet Right Handed Tablet | Seating Height 465 mm<br>Seat Width 800 mm<br>Seat Depth 520 mm<br>Tablet Width 470 mm<br>Tablet Depth 390 mm | <ul> <li>Steel shelves</li> <li>Optional: Office Electrics Phase containing 1x power socket and 1x TUF (1x USB A &amp; 1x USB C)</li> <li>Mango can be fully specified at bossdesign.com/product/mango</li> </ul> |
|                  | /T-LH Articulated Writing Tablet, Left Handed /FS Foot Stool P Phase Power Unit                              | Tablet Angle 13° Shelf Height 760 mm                                                                          | using our pCon Configurator.                                                                                                                                                                                      |
|                  |                                                                                                              |                                                                                                               |                                                                                                                                                                                                                   |