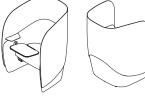

# MGO/1/HB/PS-LH

Mango chair with surround screen and left hand privacy unit (without options)

Additional Options: /SF Steel Shelves (pair) RAL 9016 /T-LH Articulated Writing Tablet, Left Handed /FS Foot Stool P Phase Power Unit

### **Dimensions**

Height 1400 mm Width 1040 mm Depth 1530 mm

Seating Height 465 mm Backrest Height 890 mm Seat Width 800 mm Seat Depth 520 mm

Tablet Width 470 mm Tablet Depth 390 mm Tablet Angle 13°

Shelf Height 760 mm

#### Material

- CMHR moulded foams throughout
- High upholstered screen surround
- Left-hand or right-hand upholstered privacy screen
- Optional: left-hand or right-hand writing tablet on articulated steel arm
- Optional: left-hand and right-hand steel shelves
- Optional: Office Electrics Phase containing 1x power socket and 1x TUF (1x USB A & 1x USB C)
- Mango can be fully specified at bossdesign.com/product/mango using our pCon Configurator.