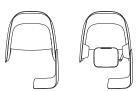

#### Statement of Line

Chair, Chair With Surround, Chair with Surround and Privacy Screen

| Mango - Armchair |                                                                                                              | Dimensions                                                                                                    | Material                                                                                                                                                                                                          |
|------------------|--------------------------------------------------------------------------------------------------------------|---------------------------------------------------------------------------------------------------------------|-------------------------------------------------------------------------------------------------------------------------------------------------------------------------------------------------------------------|
|                  | MGO/1<br>Armchair only                                                                                       | Height 890 mm<br>Width 985 mm<br>Depth 925 mm                                                                 | <ul> <li>CMHR moulded foams throughout</li> <li>Optional: left-hand or right-hand<br/>writing tablet on articulated steel arm</li> <li>Optional: left-hand and right-hand</li> </ul>                              |
|                  | /SF Steel Shelves Seat W (pair) RAL 9016 Seat D /T-RH Articulated Writing Tablet, Tablet Right Handed Tablet | Seating Height 465 mm<br>Seat Width 800 mm<br>Seat Depth 520 mm<br>Tablet Width 470 mm<br>Tablet Depth 390 mm | <ul> <li>Steel shelves</li> <li>Optional: Office Electrics Phase containing 1x power socket and 1x TUF (1x USB A &amp; 1x USB C)</li> <li>Mango can be fully specified at bossdesign.com/product/mango</li> </ul> |
|                  | /T-LH Articulated Writing Tablet, Left Handed /FS Foot Stool P Phase Power Unit                              | Tablet Angle 13° Shelf Height 760 mm                                                                          | using our pCon Configurator.                                                                                                                                                                                      |
|                  |                                                                                                              |                                                                                                               |                                                                                                                                                                                                                   |