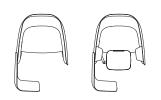

#### Statement of Line

Chair, Chair With Surround, Chair with Surround and Privacy Screen

| Mango - Armchair |                                                                                                              | Dimensions                                                                                                    | Material                                                                                                                                                                                                          |
|------------------|--------------------------------------------------------------------------------------------------------------|---------------------------------------------------------------------------------------------------------------|-------------------------------------------------------------------------------------------------------------------------------------------------------------------------------------------------------------------|
|                  | MGO/1<br>Armchair only                                                                                       | Height 890 mm<br>Width 985 mm<br>Depth 925 mm                                                                 | <ul> <li>CMHR moulded foams throughout</li> <li>Optional: left-hand or right-hand<br/>writing tablet on articulated steel arm</li> <li>Optional: left-hand and right-hand</li> </ul>                              |
|                  | /SF Steel Shelves Seat W (pair) RAL 9016 Seat D /T-RH Articulated Writing Tablet, Tablet Right Handed Tablet | Seating Height 465 mm<br>Seat Width 800 mm<br>Seat Depth 520 mm<br>Tablet Width 470 mm<br>Tablet Depth 390 mm | <ul> <li>Steel shelves</li> <li>Optional: Office Electrics Phase containing 1x power socket and 1x TUF (1x USB A &amp; 1x USB C)</li> <li>Mango can be fully specified at bossdesign.com/product/mango</li> </ul> |
|                  | /T-LH Articulated Writing Tablet, Left Handed /FS Foot Stool P Phase Power Unit                              | Tablet Angle 13° Shelf Height 760 mm                                                                          | using our pCon Configurator.                                                                                                                                                                                      |
|                  |                                                                                                              |                                                                                                               |                                                                                                                                                                                                                   |

Mango Footstool MGO/FS not included, can also be ordered

| Mango - Armchair | with Surround ( | (Focus booth) |
|------------------|-----------------|---------------|
|------------------|-----------------|---------------|

## **Dimensions**

#### Material

Height 1400 mm Width  $1020\,mm$ Depth 990 mm

CMHR moulded foams throughout High upholstered screen surround

Seating Height 465 mm Backrest Height 890 mm (pair) RAL 9016 Seat Width 800 mm

Optional: left-hand or right-hand writing tablet on articulated steel arm Optional: left-hand and right-hand