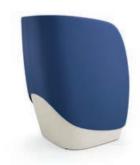

# Mango

The Mango work lounge is both armchair and solo booth, providing users with a private, comfortable and ergonomically-sound environment that will allow them to achieve the outputs from their collaborations.

It strikes the perfect balance between privacy and ergonomics. Mango allows its user to comfortably escape distractions for extended periods of time without the need to leave the room.

#### **Features**

- Large work chair with sprung seat
- · CMHR moulded foams throughout
- · High upholstered screen surround
- Left-hand or right-hand writing tablet on articulated steel arm
- · Left-hand and right-hand steel shelves
- Left-hand and right-hand upholstered privacy screen
- Office Electrics Phase containing 1x power socket and 1x TUF (1x USB A & 1x USB C)
- · Upholstered foot stool also available