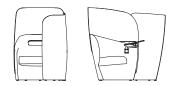

# MGO/1/HB/PS-LH

Mango chair with surround screen and left hand privacy unit (without options)

Additional Options: /SF Steel Shelves (pair) RAL 9016 /T-LH Articulated Writing Tablet, Left Handed /FS Foot Stool P Phase Power Unit

### **Dimensions**

Height 1400 mm Width 1040 mm Depth 1530 mm

Seating Height 465 mm Backrest Height 890 mm Seat Width 800 mm Seat Depth 520 mm

Tablet Width 470 mm Tablet Depth 390 mm Tablet Angle 13°

Shelf Height 760 mm

#### Material

- CMHR moulded foams throughout
- High upholstered screen surround
- Left-hand or right-hand upholstered privacy screen
- Optional: left-hand or right-hand writing tablet on articulated steel arm
- Optional: left-hand and right-hand steel shelves
- Optional: Office Electrics Phase containing 1x power socket and 1x TUF (1x USB A & 1x USB C)
- Mango can be fully specified at bossdesign.com/product/mango using our pCon Configurator.