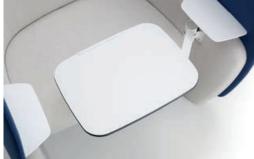

#### **Features**

- Large work chair with sprung seat
- · CMHR moulded foams throughout
- · High upholstered screen surround
- Left-hand or right-hand writing tablet on articulated steel arm
- · Left-hand and right-hand steel shelves
- Left-hand and right-hand upholstered privacy screen
- Office Electrics Phase containing 1x power socket and 1x TUF (1x USB A & 1x USB C)
- · Upholstered foot stool also available

#### Statement of Line

Chair, Chair With Surround, Chair with Surround and Privacy Screen

| Mango - Armchair |                                                                                                              | Dimensions                                                                                                    | Material                                                                                                                                                                                                          |
|------------------|--------------------------------------------------------------------------------------------------------------|---------------------------------------------------------------------------------------------------------------|-------------------------------------------------------------------------------------------------------------------------------------------------------------------------------------------------------------------|
|                  | MGO/1<br>Armchair only                                                                                       | Height 890 mm<br>Width 985 mm<br>Depth 925 mm                                                                 | <ul> <li>CMHR moulded foams throughout</li> <li>Optional: left-hand or right-hand<br/>writing tablet on articulated steel arm</li> <li>Optional: left-hand and right-hand</li> </ul>                              |
|                  | /SF Steel Shelves Seat W (pair) RAL 9016 Seat D /T-RH Articulated Writing Tablet, Tablet Right Handed Tablet | Seating Height 465 mm<br>Seat Width 800 mm<br>Seat Depth 520 mm<br>Tablet Width 470 mm<br>Tablet Depth 390 mm | <ul> <li>Steel shelves</li> <li>Optional: Office Electrics Phase containing 1x power socket and 1x TUF (1x USB A &amp; 1x USB C)</li> <li>Mango can be fully specified at bossdesign.com/product/mango</li> </ul> |
|                  | /T-LH Articulated Writing Tablet, Left Handed /FS Foot Stool P Phase Power Unit                              | Tablet Angle 13° Shelf Height 760 mm                                                                          | using our pCon Configurator.                                                                                                                                                                                      |
|                  |                                                                                                              |                                                                                                               |                                                                                                                                                                                                                   |