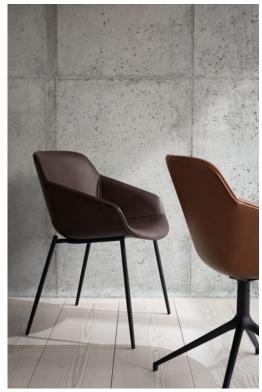

# **Vienna**

The Vienna chair is light in form yet striking with subtle stitch details and sloping armrests. Finish Vienna in a choice of swivel base or fixed 4-leg in a range of colours then choose from 120+ fabrics and leathers.

#### **Design features**

- Striking design with stitch details welcoming curves and clean lines.
- Choose from more than 120 fabrics and leathers.
- Customise the base: Choose from swivel 4-leg in matt black, matt white or polished aluminium; or fixed 4-leg in matt black or brushed steel.
- Sloping armrest means Vienna can be easily stored beneath the table top.