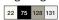

### VIENNA CHAIR

[Vienna - D105]

Dimensions H83/47xW57xD59cm

Seating height 47 cm Maximum weight load 125 kg

## VIENNA CHAIR WITH SWIVEL FUNCTION

[Vienna - D139]

Dimensions H83/47xW57xD59cm

Seating height 47 cm Maximum weight load 125 kg