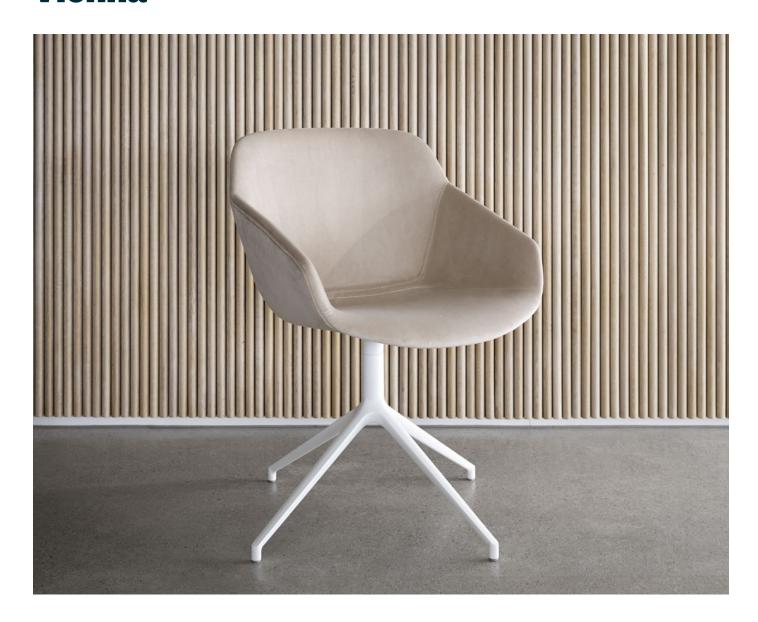

# **Vienna**

The Vienna chair is light in form yet striking with subtle stitch details and sloping armrests. Finish Vienna in a choice of swivel base or fixed 4-leg in a range of colours then choose from 120+ fabrics and leathers.

## VIENNA CHAIR WITH SWIVEL FUNCTION

[Vienna - D139]

Dimensions H83/47xW57xD59cm

Seating height 47 cm Maximum weight load 125 kg