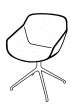

# **Vienna**

The Vienna chair is light in form yet striking with subtle stitch details and sloping armrests. Finish Vienna in a choice of swivel base or fixed 4-leg in a range of colours then choose from 120+ fabrics and leathers.

#### **Design features**

- Striking design with stitch details welcoming curves and clean lines.
- Choose from more than 120 fabrics and leathers.
- Customise the base: Choose from swivel 4-leg in matt black, matt white or polished aluminium; or fixed 4-leg in matt black or brushed steel.
- Sloping armrest means Vienna can be easily stored beneath the table top.

### VIENNA CHAIR

[Vienna - D105]

Dimensions H83/47xW57xD59cm

Seating height 47 cm Maximum weight load 125 kg

## VIENNA CHAIR WITH SWIVEL FUNCTION

[Vienna - D139]

Dimensions H83/47xW57xD59cm

Seating height 47 cm Maximum weight load 125 kg