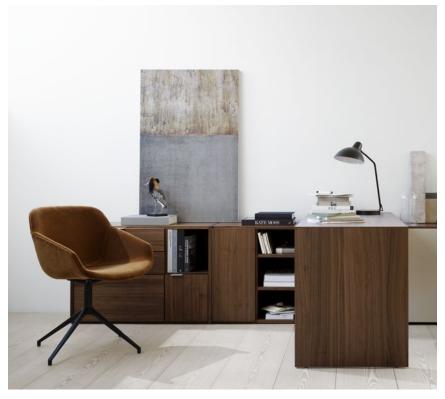

# **Vienna**

The Vienna chair is light in form yet striking with subtle stitch details and sloping armrests. Finish Vienna in a choice of swivel base or fixed 4-leg in a range of colours then choose from 120+ fabrics and leathers.

#### **Design features**

- Striking design with stitch details welcoming curves and clean lines.
- Choose from more than 120 fabrics and leathers.
- Customise the base: Choose from swivel 4-leg in matt black, matt white or polished aluminium; or fixed 4-leg in matt black or brushed steel.
- Sloping armrest means Vienna can be easily stored beneath the table top.