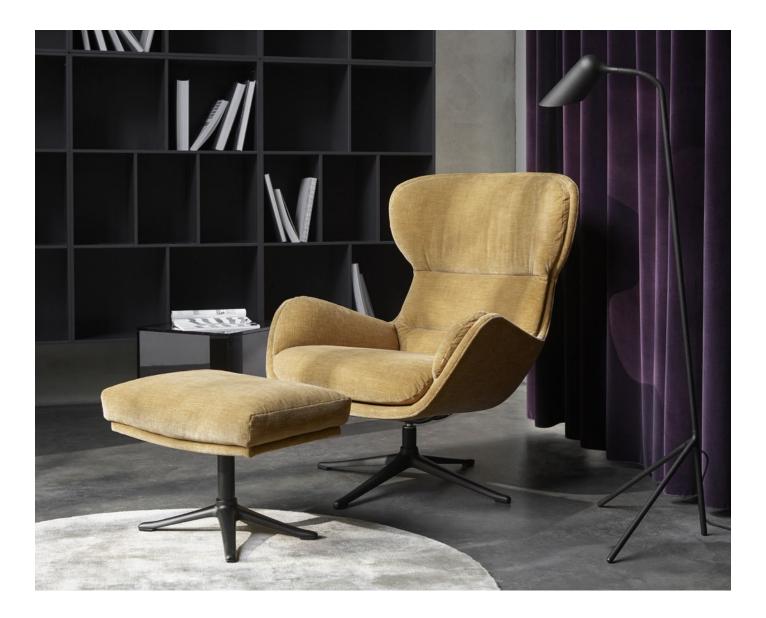

# Reno

The Reno armchair tells a story of comfort and craftsmanship. An elegant design that is perfect for reflection, some solo-work or simply relaxation. With a choice of swivel bases, footstools and upholstery options, Reno can fit any office aesthetic.

## **Design features**

- Visual and tactile comfort: Generous cushions, curvaceous and welcoming form.
- Match any aesthetic: Choose from more than 120 fabrics and leathers
- Customise the base: choose the swivel base in matt black or polished aluminium.
- Complete the look: For additional comfort, choose matching upholstered footstool.

## RENO CHAIR WITH SWIVEL FUNCTION

[Reno - 1415]

Dimensions H99/44xW84xD96cm

Seating height 44 cm Armrest height 57 cm Maximum weight load 125 kg