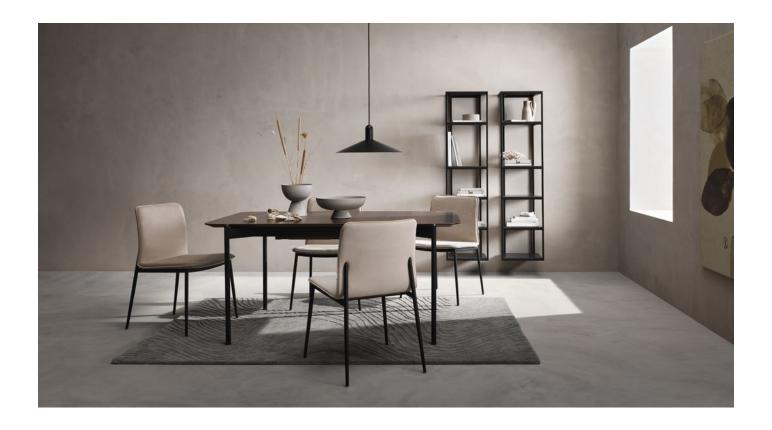

## **Newport**

The Newport chair is an elegant, comfortable and light design with visual accents in its back and legs. Its pared-back details speak to Danish functionality, all in a package customisable through a choice of fabric and leathers.

## **Design features**

- Minimal design: Functional pared-back form with subtle details.
- Design details: Tapered legs, one-piece seat form, back support detail, upholstery piping.
- Match any aesthetic: Choose from more than 120 fabrics and leathers.