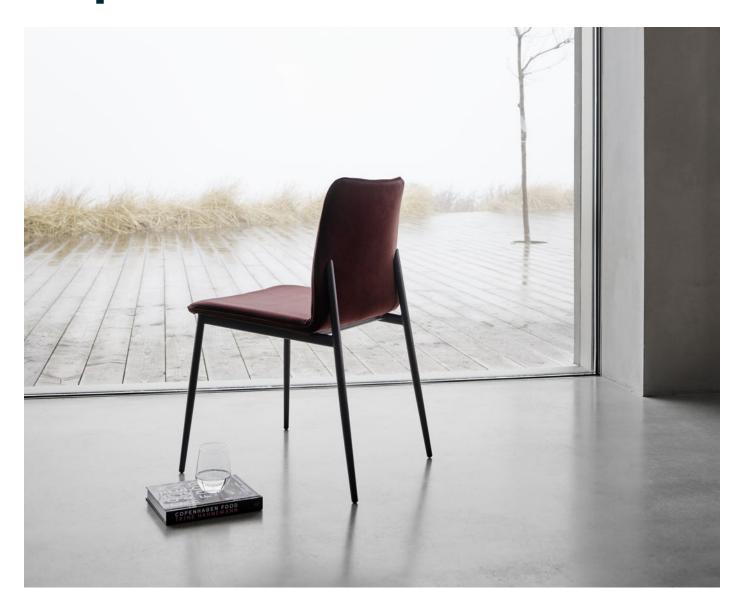

## **Newport**

The Newport chair is an elegant, comfortable and light design with visual accents in its back and legs. Its pared-back details speak to Danish functionality, all in a package customisable through a choice of fabric and leathers.

## **Design features**

- Minimal design: Functional pared-back form with subtle details.
- Design details: Tapered legs, one-piece seat form, back support detail, upholstery piping.
- Match any aesthetic: Choose from more than 120 fabrics and leathers.