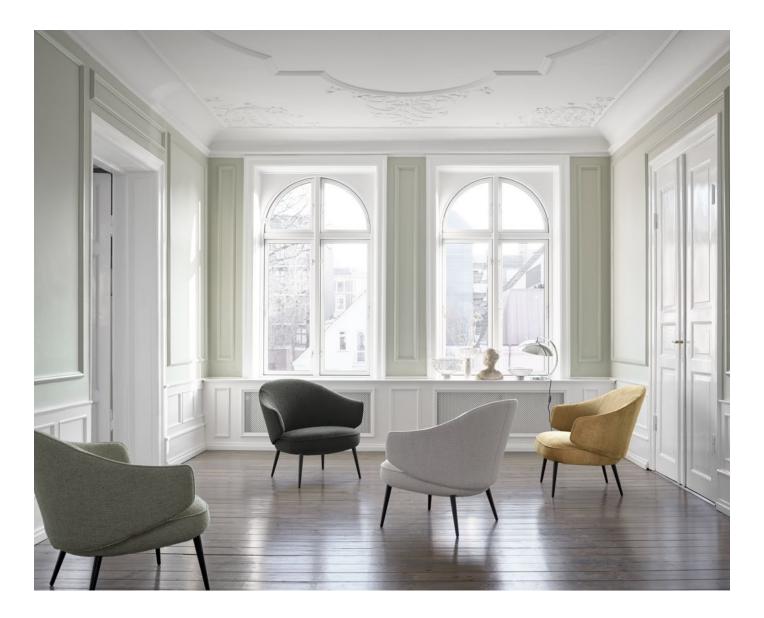

# **Charlotte**

Charlotte is a stunning armchair with a warm and welcoming silhouette plus upholstery details for added visual interest. Finish Charlotte with a choice of solid oak legs and more than a hundred and twenty upholstery options.

#### **Design features**

- Organic silhouette: In-demand organic form for a pleasing and welcoming expression.
- Visual details: Finished with stitch details, upholstery piping and overlapping armrest.
- Match any aesthetic: Choose from more than 120 fabrics and leathers.
- Customise the legs: Choose solid wood legs in either oak or espresso oak.

## **CHARLOTTE CHAIR**

[Charlotte - 1490]

Dimensions H74/40xW83xD78cm

Seating height 40 cm
Armrest height 59 cm
Maximum weight load 125 kg