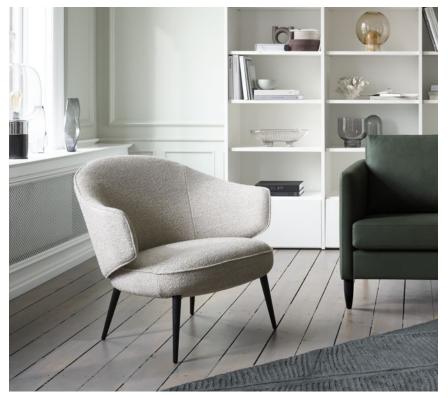

# **Charlotte**

Charlotte is a stunning armchair with a warm and welcoming silhouette plus upholstery details for added visual interest. Finish Charlotte with a choice of solid oak legs and more than a hundred and twenty upholstery options.

#### **Design features**

- Organic silhouette: In-demand organic form for a pleasing and welcoming expression.
- Visual details: Finished with stitch details, upholstery piping and overlapping armrest.
- Match any aesthetic: Choose from more than 120 fabrics and leathers.
- Customise the legs: Choose solid wood legs in either oak or espresso oak.

## **CHARLOTTE CHAIR**

[Charlotte - 1490]

Dimensions H74/40xW83xD78cm

Seating height 40 cm
Armrest height 59 cm
Maximum weight load 125 kg