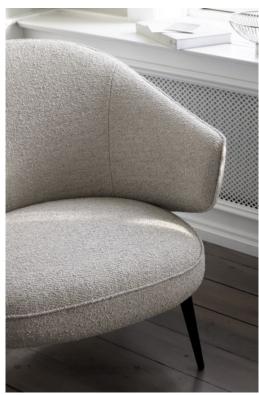

#### **Design features**

- Organic silhouette: In-demand organic form for a pleasing and welcoming expression.
- Visual details: Finished with stitch details, upholstery piping and overlapping armrest.
- Match any aesthetic: Choose from more than 120 fabrics and leathers.
- Customise the legs: Choose solid wood legs in either oak or espresso oak.