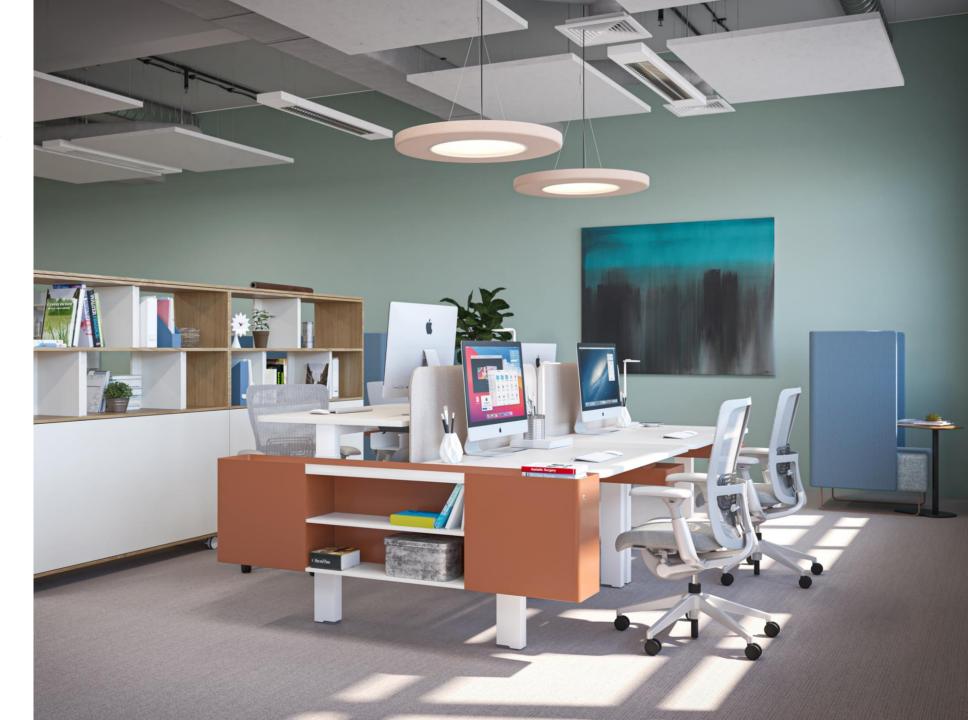

# Your New Office Landscape

An organic system is designed to embrace change, ensuring that the physical space, technology, and policy remain in alignment with the goals of the organization.

YourPlace creates a literal landscape that offers individuals a diverse choice of settings to suit their tasks or mood making it easy to customize the workspace that fits your current project or mood.

# Personal. Unique. Inspiring.

The YourPlace landscape reflects the desire for a different type of workplace: one that supports personal identity and unique ways of work, all in a more inspiring atmosphere.

# **However You Need to Work**

YourPlace accommodates all the many different requirements set by collaborative or individual work within one's personal environment.