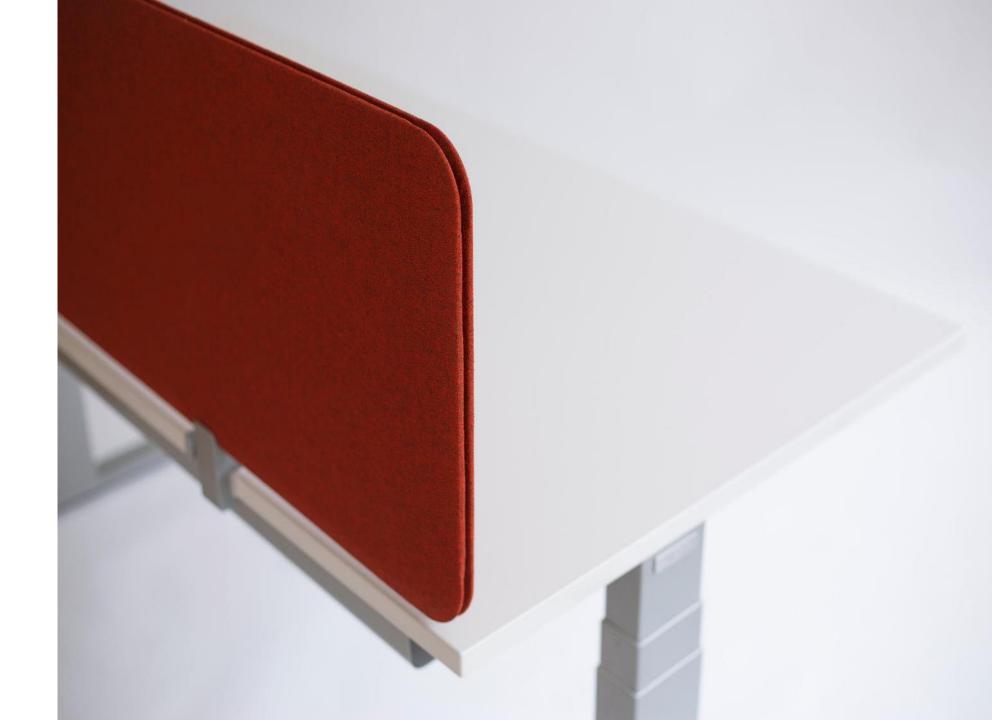

#### **Drift 32 Screens**

Positioned on, behind and between the desk, available in a range of premium fabrics and colors.

### **Drift 32 Screens**

Screen design features a slim, functional groove with no visible frame.