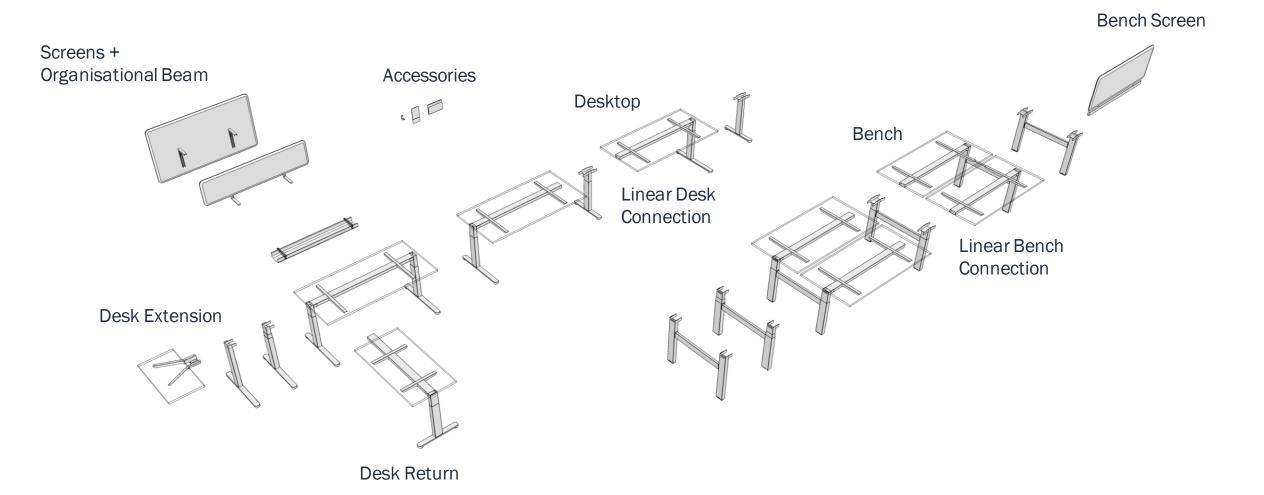

**

# Timeless Design Language

Consistency in leg design across the entire range ensures there is a clean, unobstructive design language.



## **Key Features**

#### **Drift 32 Screens**

Positioned on, behind and between the desk, available in a range of premium fabrics and colors.

#### **Personalization Tools**

Paper tray, universal hook & magnet board.

#### Fixed and Variable Height Legs

All options in same design aesthetic. Variable height models include crank or motor-driven adjustment options.



### **Drift 32 Screens**

Screen design features a slim, functional groove with no visible frame.



## **YourPlace Legs**

Fixed height and height-adjustable options utilise the same design aesthetic.



Fixed Height



Crank Desk



Motor-Driven Adjustment

## **Statement of Line**



### **Colors & Materials**

#### Melamine



#### Metal



**HAWORTH** 

# Your Workplace. Your Choice.

In a culturally diverse world where we have choices at every turn, YourPlace brings this freedom of choice to the final frontier - the workplace.



HAWORTH 16