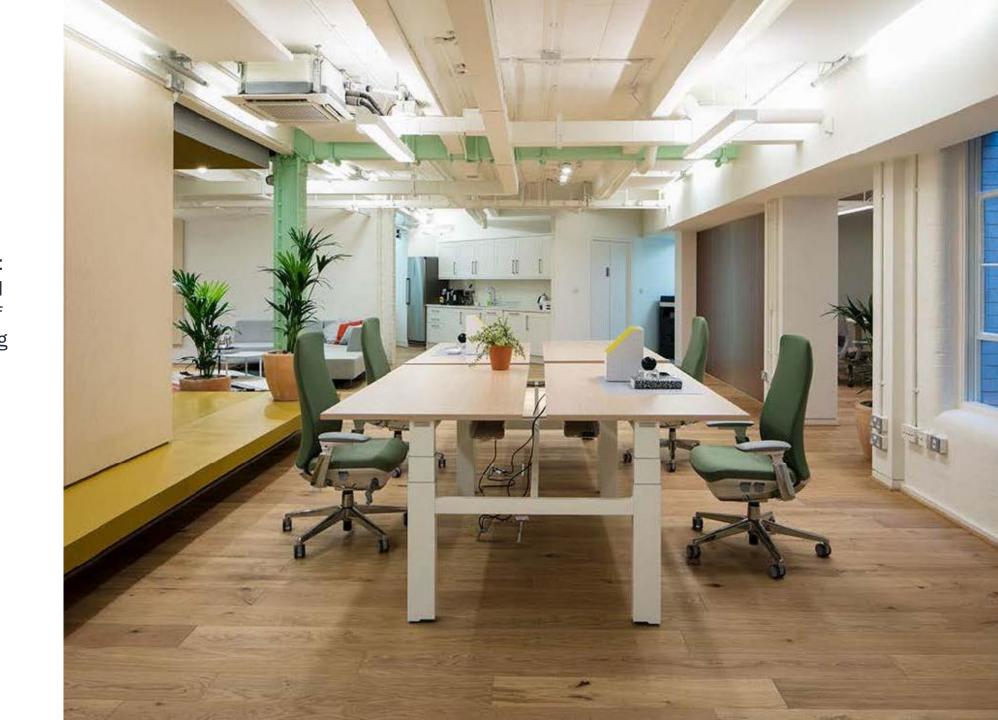

# Your New Office Landscape

An organic system is designed to embrace change, ensuring that the physical space, technology, and policy remain in alignment with the goals of the organization.

YourPlace creates a literal landscape that offers individuals a diverse choice of settings to suit their tasks or mood making it easy to customize the workspace that fits your current project or mood.

# Personal. Unique. Inspiring.

The YourPlace landscape reflects the desire for a different type of workplace: one that supports personal identity and unique ways of work, all in a more inspiring atmosphere.

# **However You Need to Work**

YourPlace accommodates all the many different requirements set by collaborative or individual work within one's personal environment.