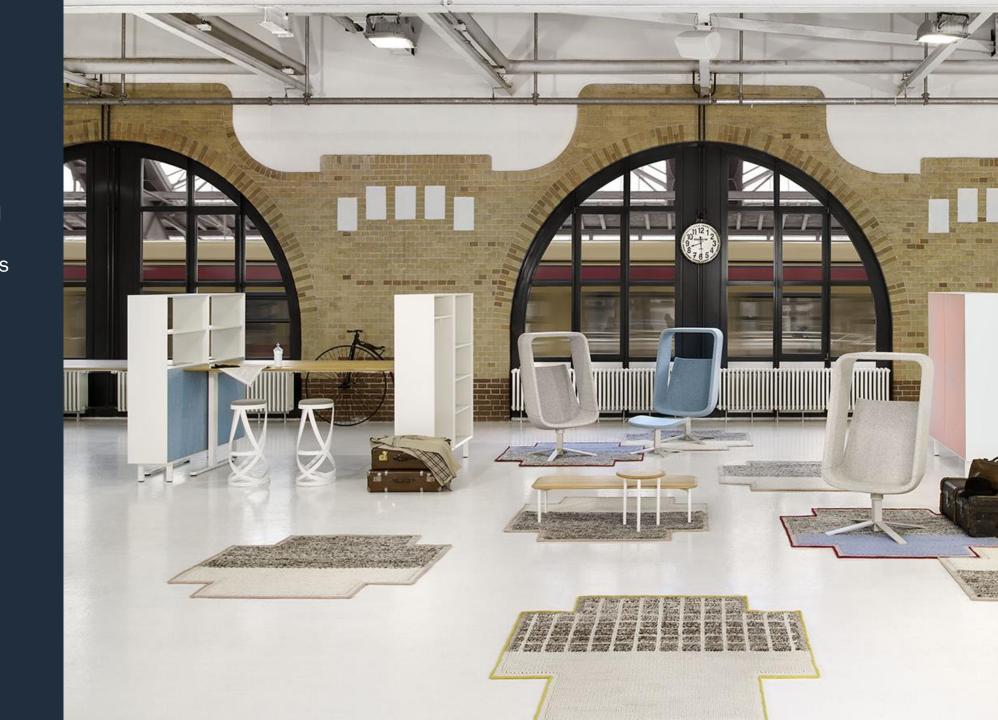

# Your New Office Landscape

An organic system is designed to embrace change, ensuring that the physical space, technology, and policy remain in alignment with the goals of the organization.

YourPlace creates a literal landscape that offers individuals a diverse choice of settings to suit their tasks or mood making it easy to customize the workspace that fits your current project or mood.

# Personal. Unique. Inspiring.

The YourPlace landscape reflects the desire for a different type of workplace: one that supports personal identity and unique ways of work, all in a more inspiring atmosphere.

### Feel at 'Home' at Work

A desire for atmosphere has become an important trend in office design, where domestic touches create intimacy and encourage people to linger.

# **However You Need to Work**

YourPlace accommodates all the many different requirements set by collaborative or individual work within one's personal environment.