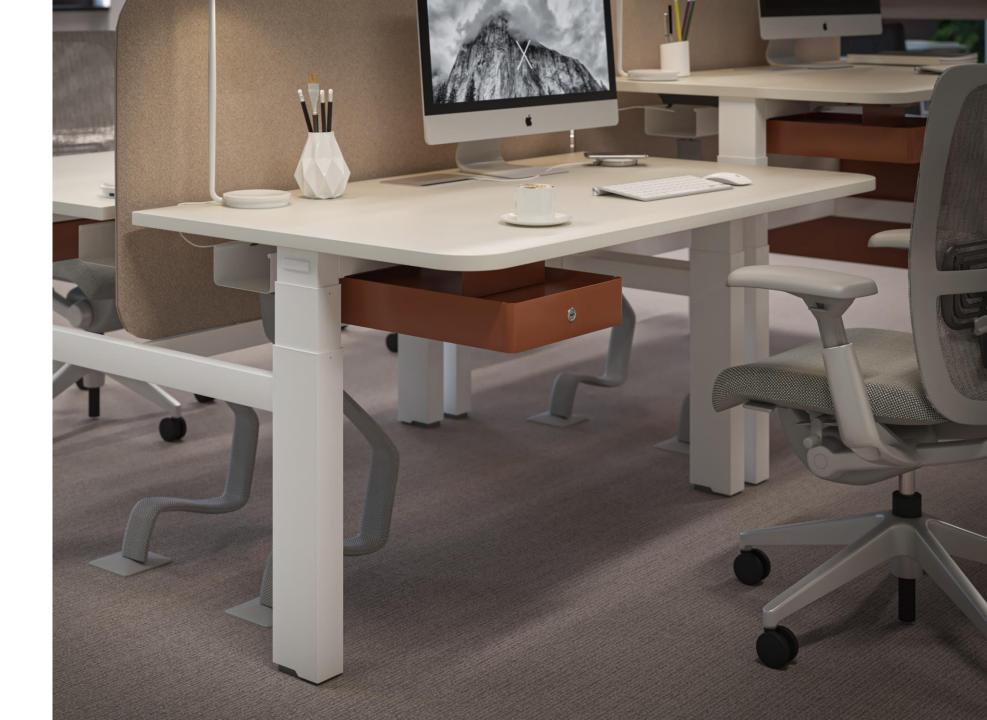

#### **Personalization Tools**

Paper tray, universal hook & magnet board.

#### Fixed and Variable Height Legs

All options in same design aesthetic. Variable height models include crank or motor-driven adjustment options.

## **YourPlace Legs**

Fixed height and height-adjustable options utilise the same design aesthetic.

Fixed Height

Crank Desk

Motor-Driven Adjustment