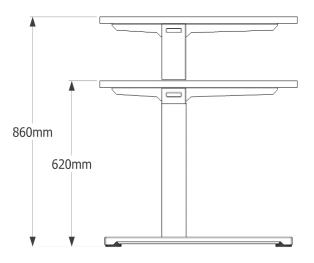

#### Fixed and Variable Height Legs

All options in same design aesthetic. Variable height models include crank or motor-driven adjustment options.

## **YourPlace Legs**

Fixed height and height-adjustable options utilise the same design aesthetic.

Fixed Height

Crank Desk

Motor-Driven Adjustment