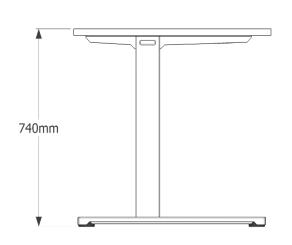

#### Fixed and Variable Height Legs

All options in same design aesthetic. Variable height models include crank or motor-driven adjustment options.

## **YourPlace Legs**

Fixed height and height-adjustable options utilise the same design aesthetic.

Fixed Height

Crank Desk

Motor-Driven Adjustment