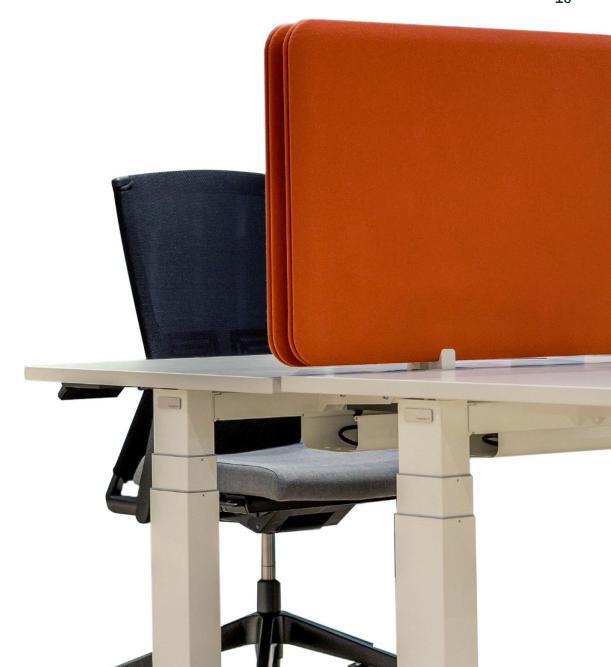

#### **Drift 32 Screens**

Positioned on, behind and between the desk, available in a range of premium fabrics and colors.

### **Drift 32 Screens**

Screen design features a slim, functional groove with no visible frame.