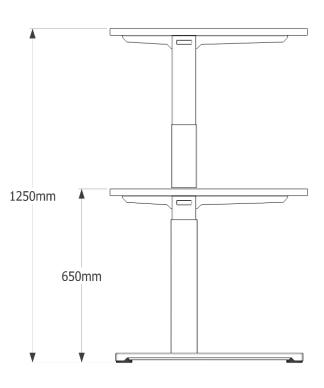

#### Fixed and Variable Height Legs

All options in same design aesthetic. Variable height models include crank or motor-driven adjustment options.

## **YourPlace Legs**

Fixed height and height-adjustable options utilise the same design aesthetic.

Fixed Height

Crank Desk

Motor-Driven Adjustment