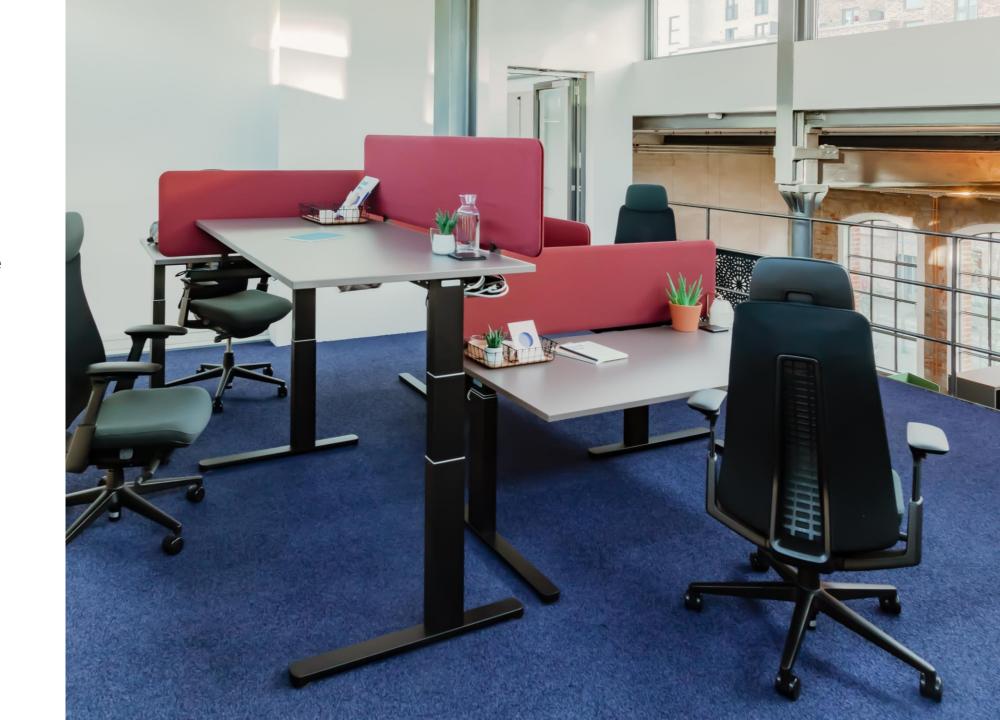

### **Evoke a Sense of Place**

Thanks to its light design and color palette, YourPlace incites an emotional response and creates visual impact.

Compatible with Drift 32 screens.

#### **Drift 32 Screens**

Positioned on, behind and between the desk, available in a range of premium fabrics and colors.

### **Drift 32 Screens**

Screen design features a slim, functional groove with no visible frame.

## **YourPlace Legs**

Fixed height and height-adjustable options utilise the same design aesthetic.

Fixed Height

Crank Desk

Motor-Driven Adjustment