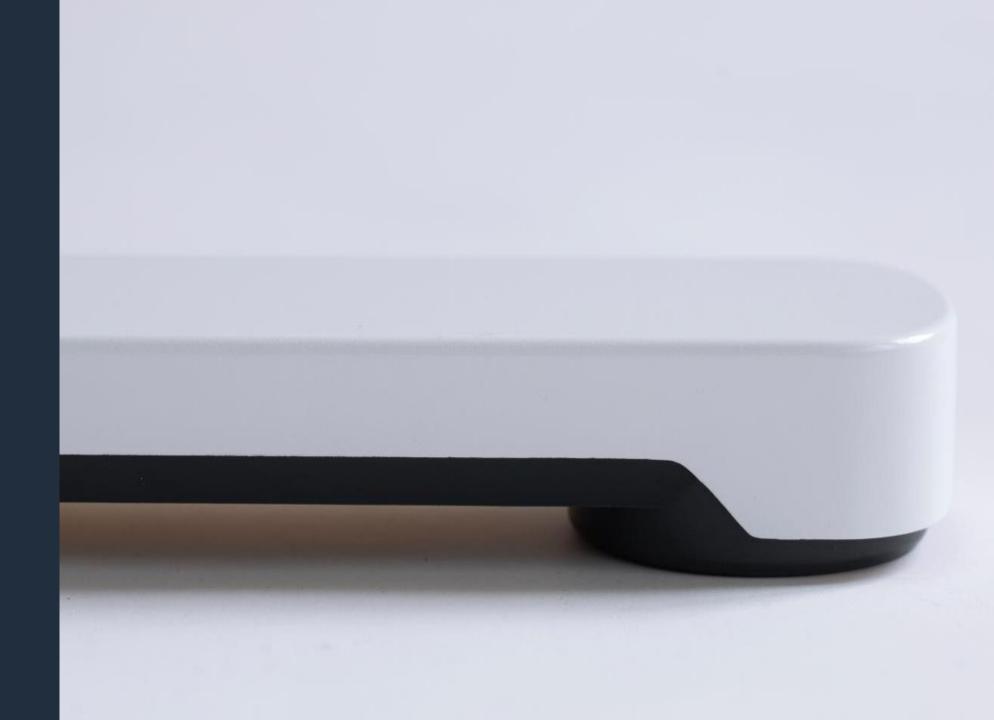

# Timeless Design Language

Consistency in leg design across the entire range ensures there is a clean, unobstructive design language.

#### Fixed and Variable Height Legs

All options in same design aesthetic. Variable height models include crank or motor-driven adjustment options.

## **YourPlace Legs**

Fixed height and height-adjustable options utilise the same design aesthetic.

Fixed Height

Crank Desk

Motor-Driven Adjustment