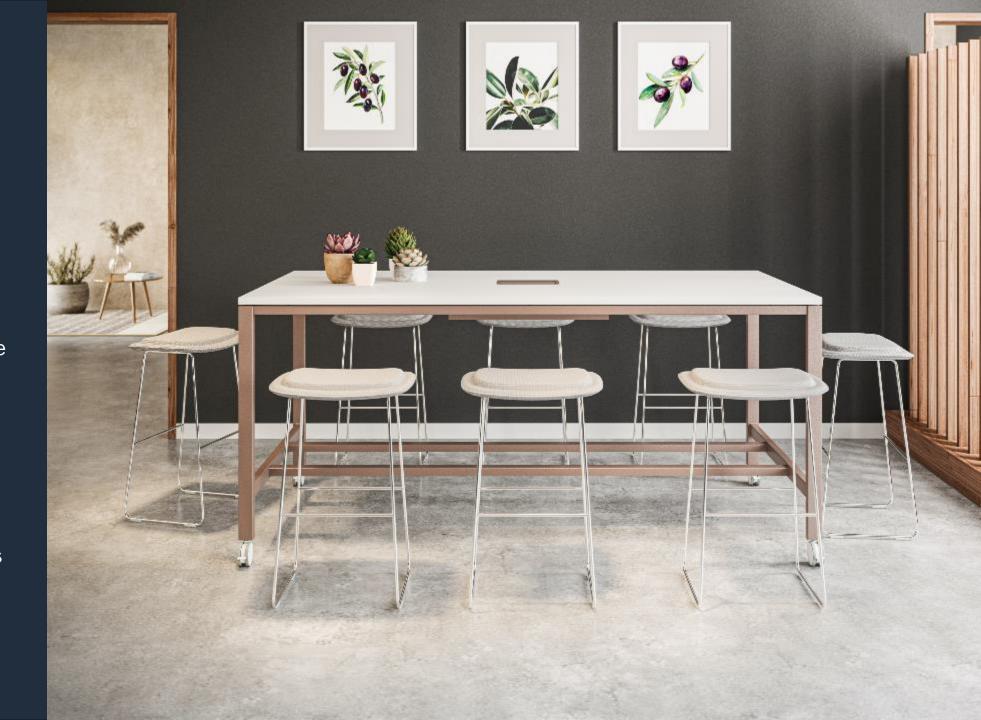

#### **High Tables**

Size [WxD]: 140x100/160x100/200x100/140x120/160x120/200x120 cm

Height: Fixed 91,5 cm

Fixed 104 cm

#### **Counter Tables**

Size [WxD]: 140x60/160x60/200x60/140x70/160x70/200x70 cm

Height: Fixed 91,5 cm

Fixed 104 cm