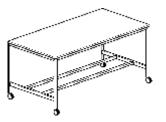

#### **Bench Workstations**

For 2 [WxD]: 160x160 cm For 4 [WxD]: 320x160 cm Height: Fixed 74 cm

Variable 62-86 cm