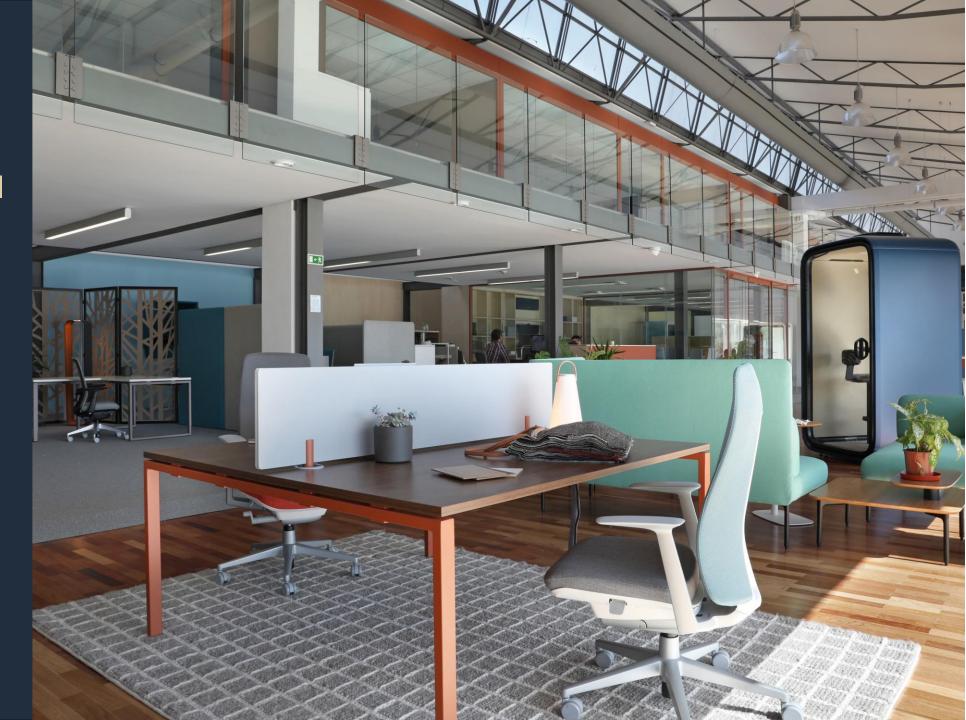

#### **Timeless & Functional**

Tibas is both functional and striking and can be integrated into a wide range of work environments.

The desk system not only complies with all applicable office standards, but it can be combined at will with any number of additional elements, such as screen panels, pedestals or swivel chairs.

#### **Creative Freedom**

Tibas is more than just a workstation. It offers new creative scope for meeting tables too.

It features several impressive design details, for instance, a single frame side can accommodate two desktops, which saves costs and enhances the overall visual effect.

#### **Cable Management**

- Vertical cable snakes
- Horizontal cable trays
- Top accessibility

#### **Accessory Compatibility**

- Screens
- Modesty panels
- Monitor Arms