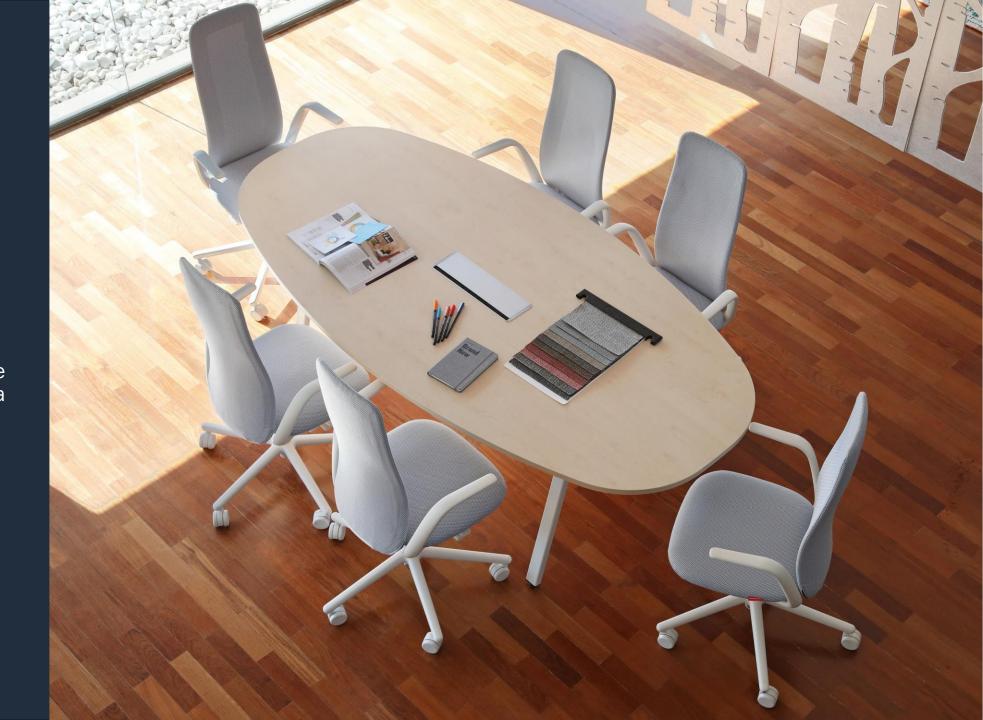

#### **Statement of Line**

**Tibas Meeting** 

#### **Rectangular Meeting Tables**

200x100/240x100/320x160 cm Fixed 74 cm Size [WxD]:

Height:

#### **Oval Meeting Tables**

Size [WxD]: 220x110/320x160 cm

Height: Fixed 74 cm