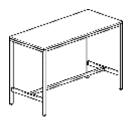

#### **Rectangular Meeting Tables**

200x100/240x100/320x160 cm Fixed 74 cm Size [WxD]:

Height:

#### **Oval Meeting Tables**

Size [WxD]: 220x110/320x160 cm

Height: Fixed 74 cm

#### **Square Meeting Tables**

100/120/140/160 cm Fixed 74 cm Size [side]:

Height:

#### **Round Meeting Tables**

Size [diameter]: 100/120 cm Fixed 74 cm Height: