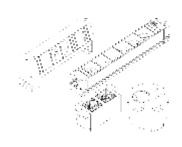

#### **Bench Workstations**

For 2 [WxD]: 160x160 cm For 4 [WxD]: 320x160 cm Height: Fixed 74 cm

Variable 62-86 cm

#### **Structures & Tops**

- Complete structures
- Individual worktops