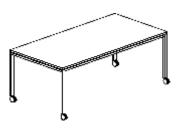

#### **Rectangular Desk**

Width: 120/140/160/180/200 cm

Depth: 60/70/80/90 cm Height: Fixed 74 cm

Variable 62-86 cm

#### **Return Extension Desks**

 Width:
 80/100/120 cm

 Depth:
 60/80 cm

 Height:
 Fixed 74 cm

Variable 62-86 cm