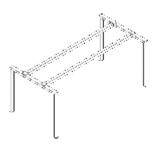

#### **Bench Workstations**

For 2 [WxD]: 160x160 cm For 4 [WxD]: 320x160 cm Height: Fixed 74 cm

Variable 62-86 cm

#### **Structures & Tops**

- Complete structures
- Individual worktops