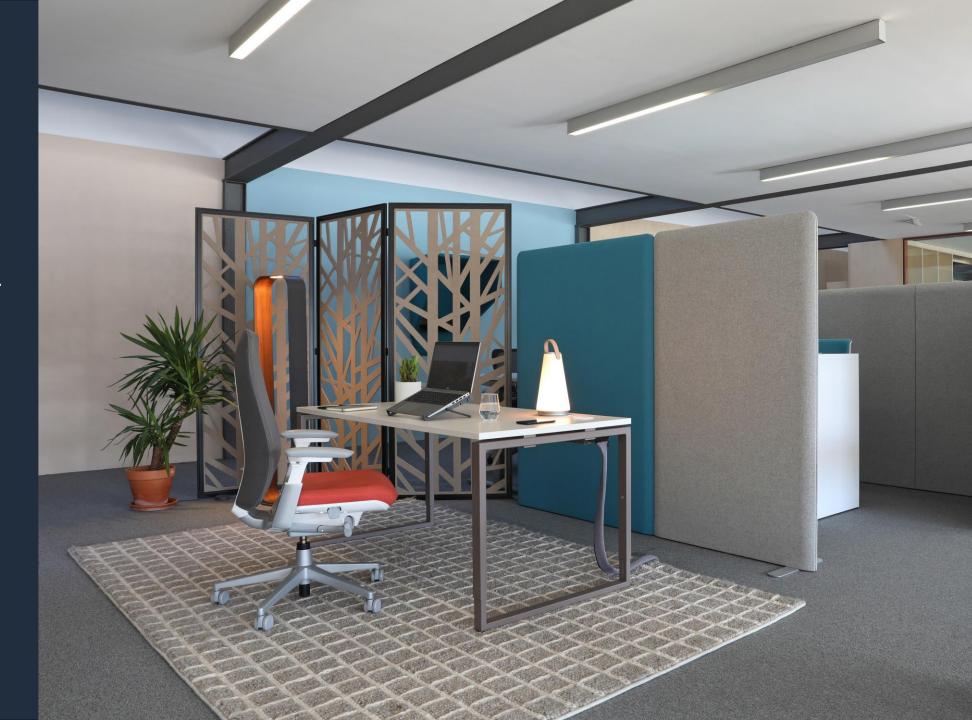

#### **Natural Simplicity**

Tibas is remarkable for its clear design and natural lines.

Unobtrusive yet deliberately discreet and honest, the desktop appears to float gently and elegantly over the sturdy frame and harmoniously integrate into any setting.

#### **Timeless & Functional**

Tibas is both functional and striking and can be integrated into a wide range of work environments.

The desk system not only complies with all applicable office standards, but it can be combined at will with any number of additional elements, such as screen panels, pedestals or swivel chairs.

#### **Creative Freedom**

Tibas is more than just a workstation. It offers new creative scope for meeting tables too.

It features several impressive design details, for instance, a single frame side can accommodate two desktops, which saves costs and enhances the overall visual effect.

#### **Cable Management**

- Vertical cable snakes
- Horizontal cable trays
- Top accessibility

#### **Accessory Compatibility**

- Screens
- Modesty panels
- Monitor Arms