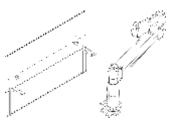

are Meeting Tables**

100/120/140/160 cm Fixed 74 cm Size [side]:

Height:



#### **Round Meeting Tables**

Size [diameter]: 100/120 cm Fixed 74 cm Height:

#### **Statement of Line**

**Tibas Collaborative** 



#### **Collaborative Tables**

Size [WxD]: 140x140/160x80/180x90/200x80/200x100 cm

Height: Fixed 74 cm



#### **High Tables**

Size [WxD]: 140x100/160x100/200x100/140x120/160x120/200x120 cm

Height: Fixed 91,5 cm

Fixed 104 cm



#### **Counter Tables**

Size [WxD]: 140x60/160x60/200x60/140x70/160x70/200x70 cm

Height: Fixed 91,5 cm

Fixed 104 cm

#### **Statement of Line**

**Accessories & Spare Parts** 



#### **Cable Management**

- Vertical cable snakes
- Horizontal cable trays
- Top accessibility



#### **Electrification**

- Above surface
- In surface
- Bellow surface



#### **Accessory Compatibility**

- Screens
- Modesty panels
- Monitor Arms



#### **Structures & Tops**

- Complete structures
- Individual worktops



#### **Individual Parts**

- Individual legs
- Individual beams

#### **Features & Fittings**

A wide range of options and an even wider range of compatible accessories that will cover all you needs

- 1. Adjustable height option
- 2. Sliding desk option
- 3. Screen mount fixed to desk frame
- 4. Versatile Cable Management solutions
- 5. Electrification options
  - Above Surface
  - In Surface
  - Below Surface















## **Colours and Materials**

#### **Colours & Materials**

Work Tops and Legs

#### **Melamine Worktops**







M01 - White EC



M05 - Sand EC



M06 - Lava EC



M02 - Light Grey EC



M04 – Dark Grey EC



MD5