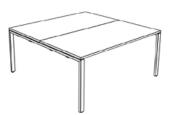

#### **Rectangular Meeting Tables**

200x100/240x100/320x160 cm Fixed 74 cm Size [WxD]:

Height:

#### **Square Meeting Tables**

100/120/140/160 cm Fixed 74 cm Size [side]:

Height: