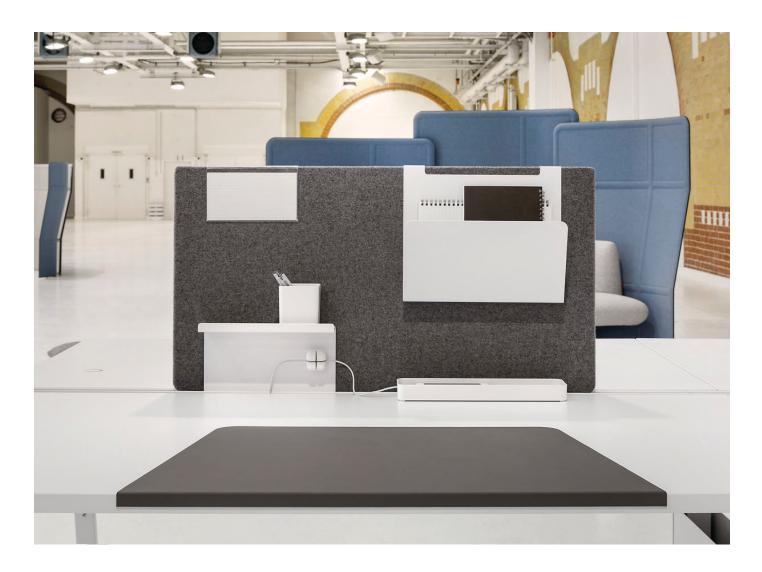

# **Intuity Accessories**

Intuity is a beautifully simple, intuitive system that integrates seamlessly with different working styles, catering to the unique needs of each individual in your team. The system includes a suite of Yourway accessories designed to help you organise and define your workspace and exercise your unique work style.

#### Features

- Yourway of accessories, giving you the ability to tailor to your tools to the unique needs of every individual
- Each component within the Intuity system has been carefully crafted