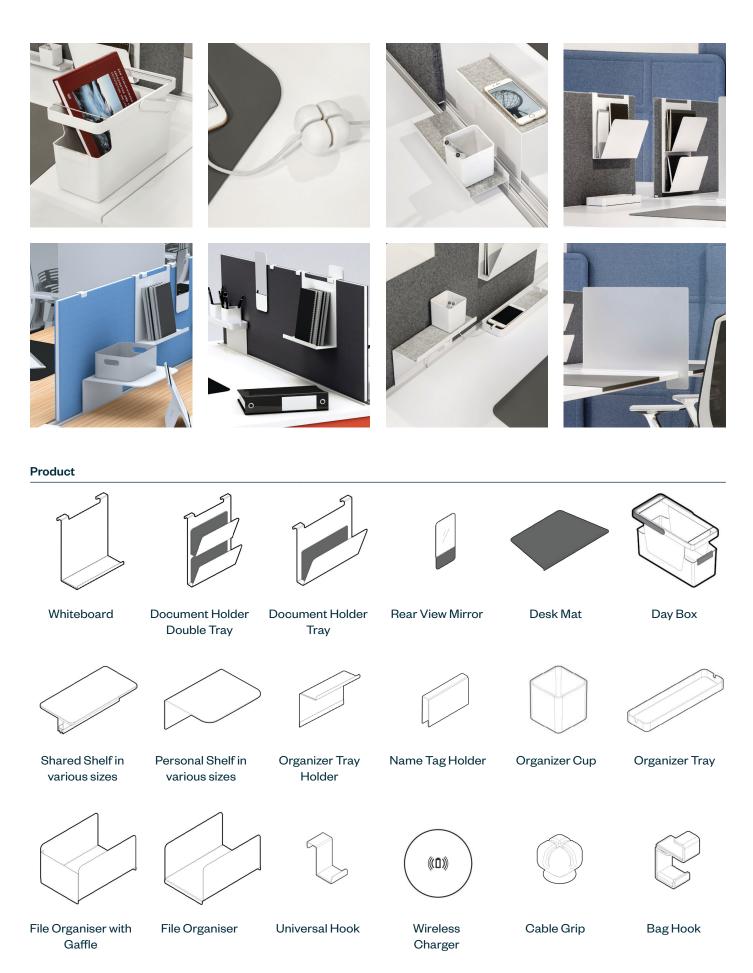

# **Intuity Accessories**

Intuity is a beautifully simple, intuitive system that integrates seamlessly with different working styles, catering to the unique needs of each individual in your team. The system includes a suite of Yourway accessories designed to help you organise and define your workspace and exercise your unique work style.

#### Features

- Yourway of accessories, giving you the ability to tailor to your tools to the unique needs of every individual
- Each component within the Intuity system has been carefully crafted

#### Statement of Line

Accessories