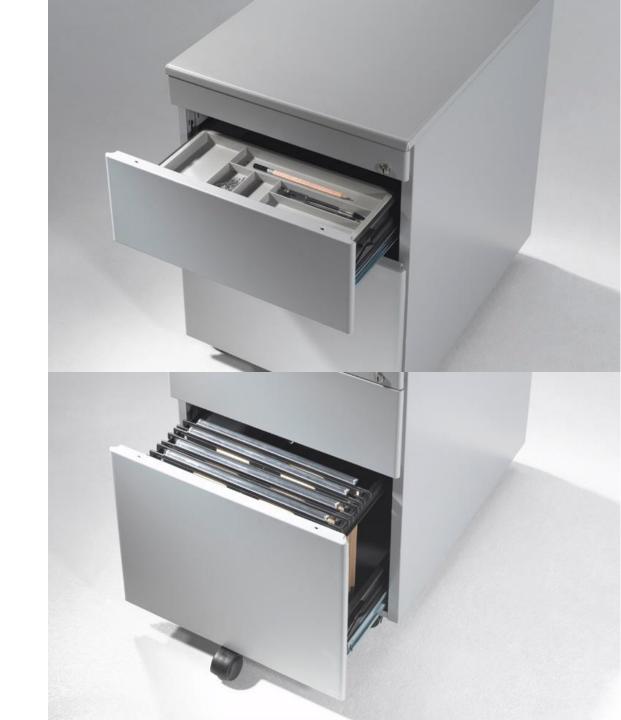

#### **Features**

- Offers a variety of possibilities for a costeffective office organization
- Components are made exclusively from high grade materials
- Different models with different number of drawers available
- Drawers mounted on stainless-steel telescopic runners using a ball bearing mechanism
- Optional pencil drawer, soft stop, vertical handle