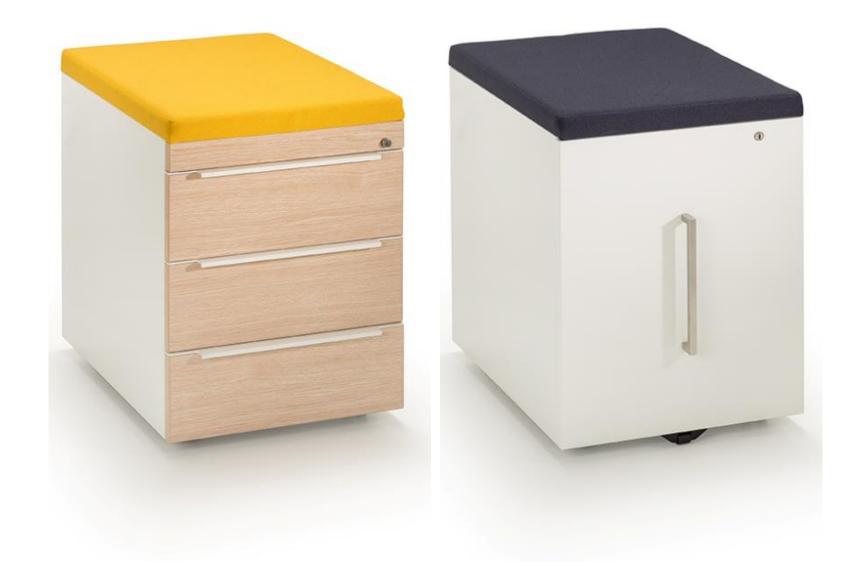

# Fully configurable storage solution

Mobile Storage offers intelligent office solutions, whether extending personal storage at desks or equipping communication zones. More than just a storage unit, this robust steel structure comes in a variety of models and colors. These pedestals are available on castors or static, with cushioned tops or as a desk height surface extension.

## **Adaption Artist**

The metal pedestals can be integrated seamlessly into the Haworth product portfolio. The structure matches the colour of the table frame, the front matches the fittings and the seat cushion matches the screen.

#### **Features**

- Offers a variety of possibilities for a costeffective office organization
- Components are made exclusively from high grade materials
- Different models with different number of drawers available
- Drawers mounted on stainless-steel telescopic runners using a ball bearing mechanism
- Optional pencil drawer, soft stop, vertical handle