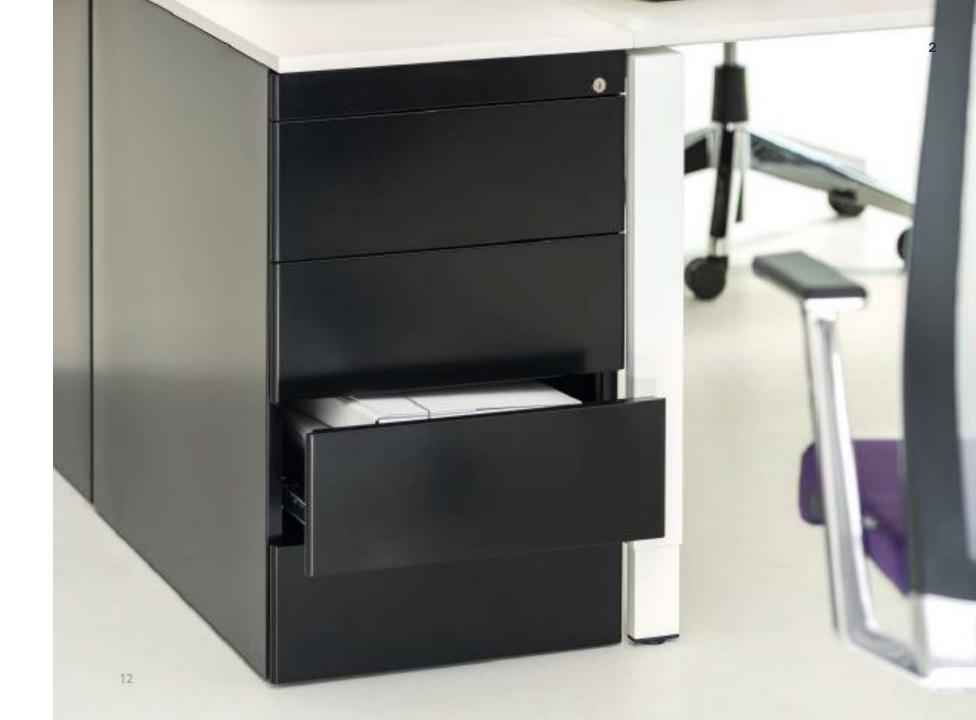

# Fully configurable storage solution

Mobile Storage offers intelligent office solutions, whether extending personal storage at desks or equipping communication zones. More than just a storage unit, this robust steel structure comes in a variety of models and colors. These pedestals are available on castors or static, with cushioned tops or as a desk height surface extension.

#### **Features**

- Offers a variety of possibilities for a costeffective office organization
- Components are made exclusively from high grade materials
- Different models with different number of drawers available
- Drawers mounted on stainless-steel telescopic runners using a ball bearing mechanism
- Optional pencil drawer, soft stop, vertical handle